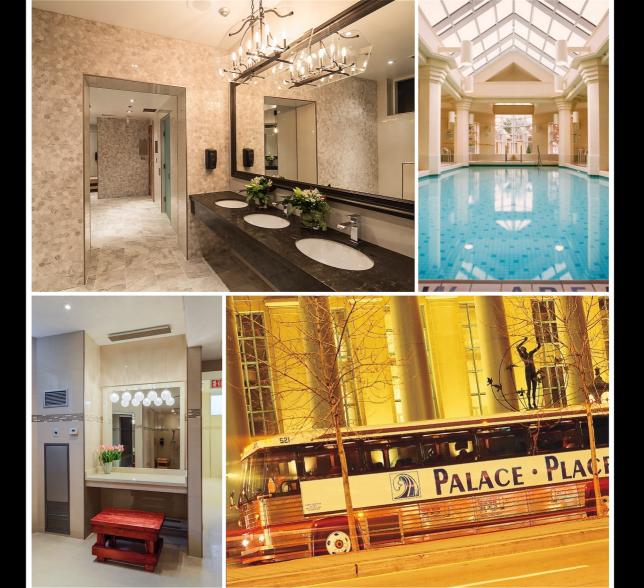

Palace Place features every conceivable amenity, including valet parking, a security system, with a 24-hour concierge, guards, and video surveillance, signature services, guest suites, shuttle bus service, and a world-class health club, with brand new women's and men's spas, a squash court, a racquetball court, a sauna room, an indoor pool, a recreation room, and a rooftop lounge.