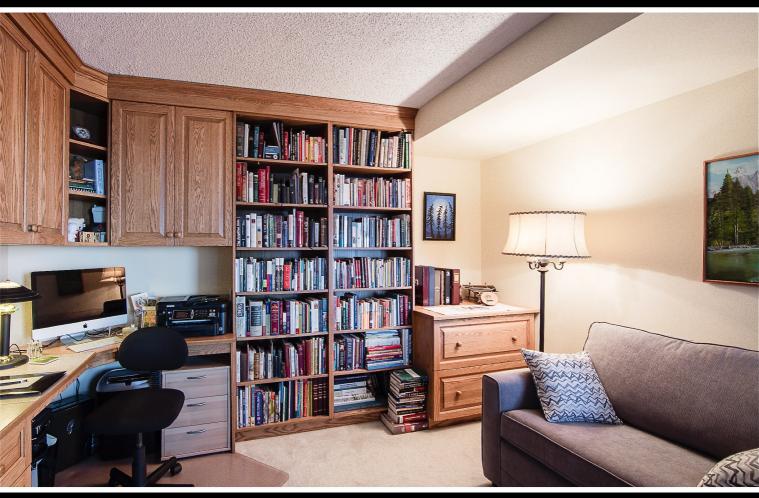

Suite 3102 is a spacious, highly sought-after condominium residence, with approximately 1,186 square feet of living space and an unobstructed view of the city and Lake Ontario.

The custom-built Oak cabinetry easily converts to home office or bedroom use and includes a full-size wardrobe unit, a desk, resizable bookshelves, and custom drawers.