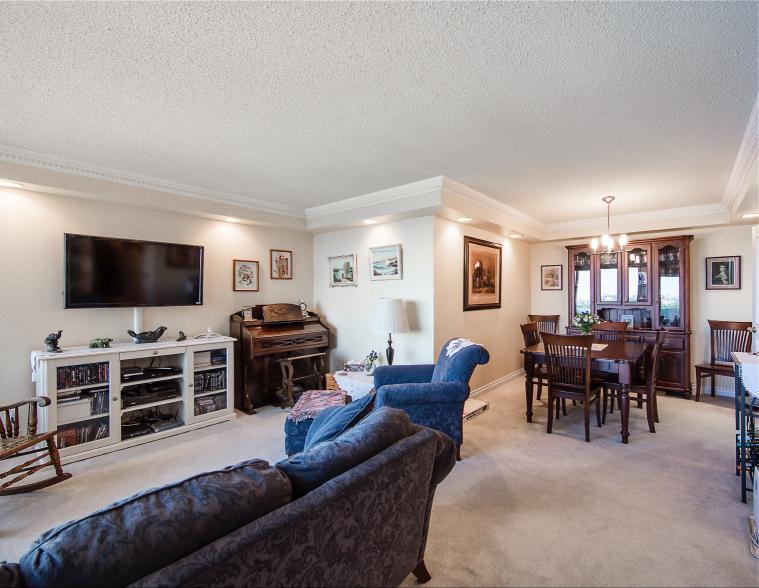

Suite 3102 is a spacious, highly sought-after condominium residence, with approximately 1,186 square feet of living space and an unobstructed view of the city and Lake Ontario.

The custom-built Oak cabinetry easily converts to home office or bedroom use and includes a full-size wardrobe unit, a desk, resizable bookshelves, and custom drawers.

Palace Place features every conceivable amenity, including valet parking, a security system, with a 24-hour concierge, guards, and video surveillance, signature services, guest suites, shuttle bus service, and a world-class health club, with brand new women's and men's spas, a squash court, a racquetball court, a sauna room, an indoor pool, a recreation room, and a rooftop lounge.