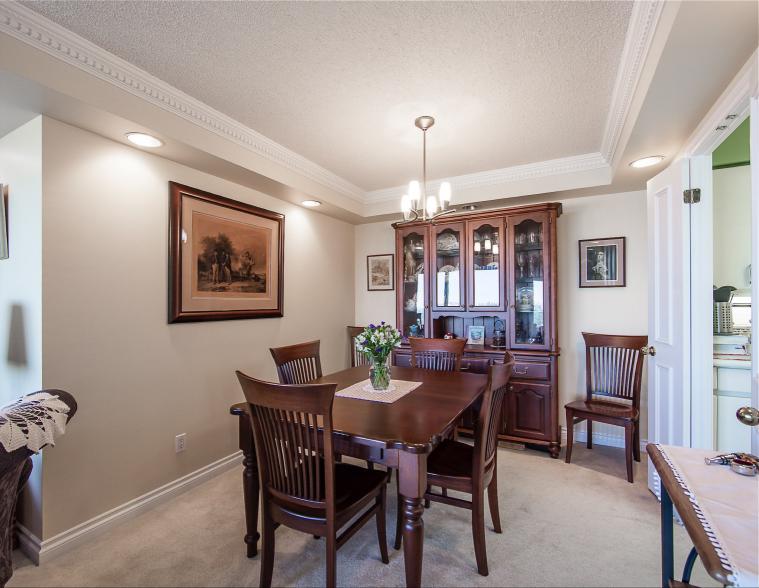

Suite 3102 is a spacious, highly sought-after condominium residence, with approximately 1,186 square feet of living space and an unobstructed view of the city and Lake Ontario.

The custom-built Oak cabinetry easily converts to home office or bedroom use and includes a full-size wardrobe unit, a desk, resizable bookshelves, and custom drawers.

Palace Place features every conceivable amenity, including valet parking, a security system, with a 24-hour concierge, guards, and video surveillance, signature services, guest suites, shuttle bus service, and a world-class health club, with brand new women's and men's spas, a squash court, a racquetball court, a sauna room, an indoor pool, a recreation room, and a rooftop lounge.