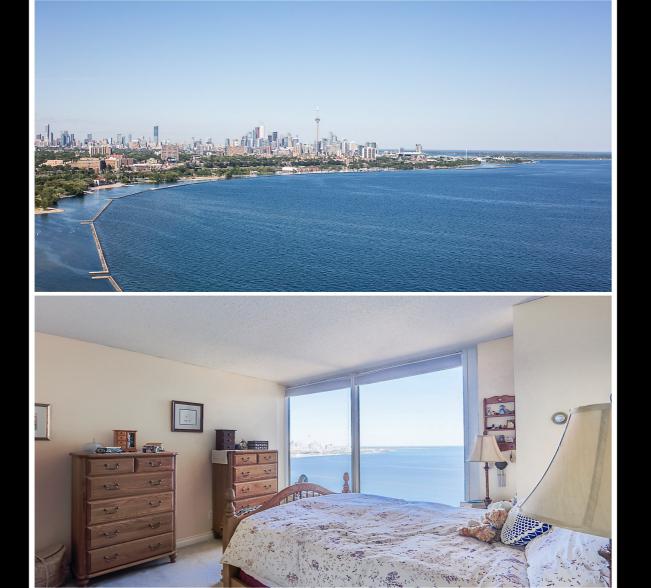

Suite 3102 is a spacious, highly sought-after condominium residence, with approximately 1,186 square feet of living space and an unobstructed view of the city and Lake Ontario.

The custom-built Oak cabinetry easily converts to home office or bedroom use and includes a full-size wardrobe unit, a desk, resizable bookshelves, and custom drawers.