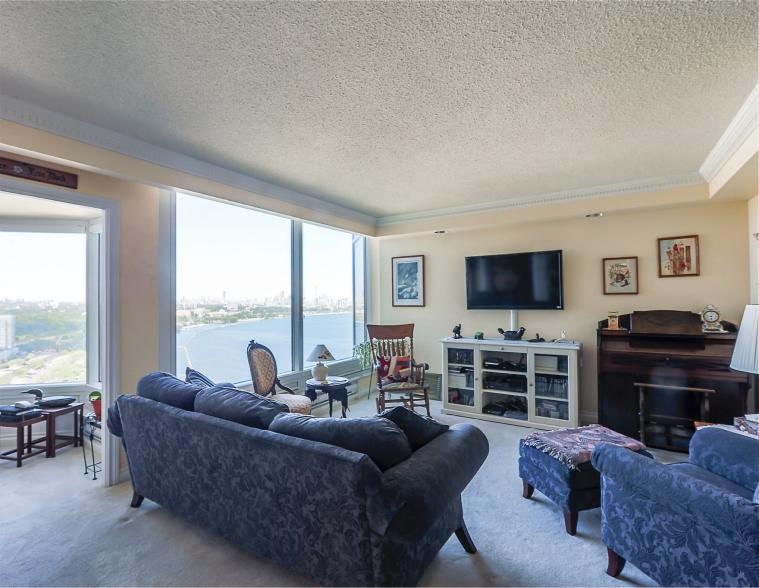

Suite 3102 is a spacious, highly sought-after condominium residence, with approximately 1,186 square feet of living space and an unobstructed view of the city and Lake Ontario.

The custom-built Oak cabinetry easily converts to home office or bedroom use and includes a full-size wardrobe unit, a desk, resizable bookshelves, and custom drawers.