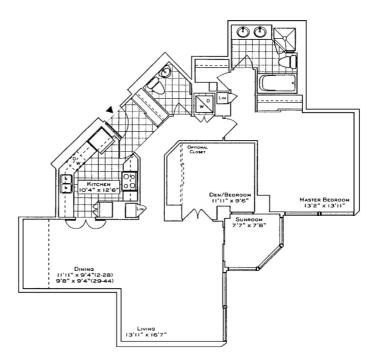

Suite 3102 is a spacious, highly sought-after condominium residence, with approximately 1,186 square feet of living space and an unobstructed view of the city and Lake Ontario.

The custom-built Oak cabinetry easily converts to home office or bedroom use and includes a full-size wardrobe unit, a desk, resizable bookshelves, and custom drawers.

SUITE 02 - 1204 SQ. FT. (FLOORS 2 THRU 28)

SUITE 02 - 1186 Sq. FT. (FLOORS 29 THRU 44)

© LUKE DALINDA