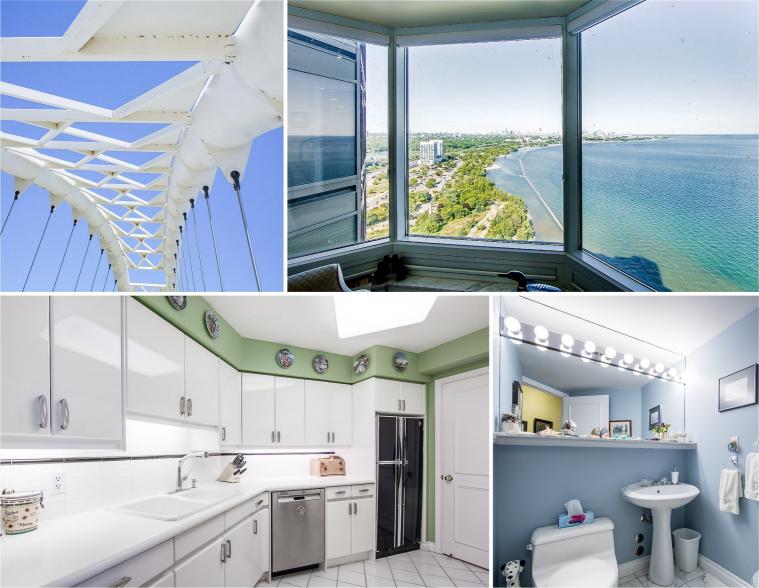

Suite 3102 is a spacious, highly sought-after condominium residence, with approximately 1,186 square feet of living space and an unobstructed view of the city and Lake Ontario.

The custom-built Oak cabinetry easily converts to home office or bedroom use and includes a full-size wardrobe unit, a desk, resizable bookshelves, and custom drawers.

Palace Place features every conceivable amenity, including valet parking, a security system, with a 24-hour concierge, guards, and video surveillance, signature services, guest suites, shuttle bus service, and a world-class health club, with brand new women's and men's spas, a squash court, a racquetball court, a sauna room, an indoor pool, a recreation room, and a rooftop lounge.