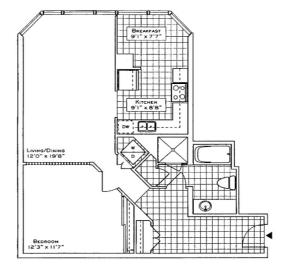

Housing 504 suites, Palace Place soars into Toronto's skyline with 47-storeys that have been enclosed in a spectacular glass façade.

Suite 4307 is a spacious, sought-after condominium residence, with approximately 833 square feet of living space and beautiful sunset views.

## PALACE PLACE, 1 PALACE PIER COURT, SUITE 4307