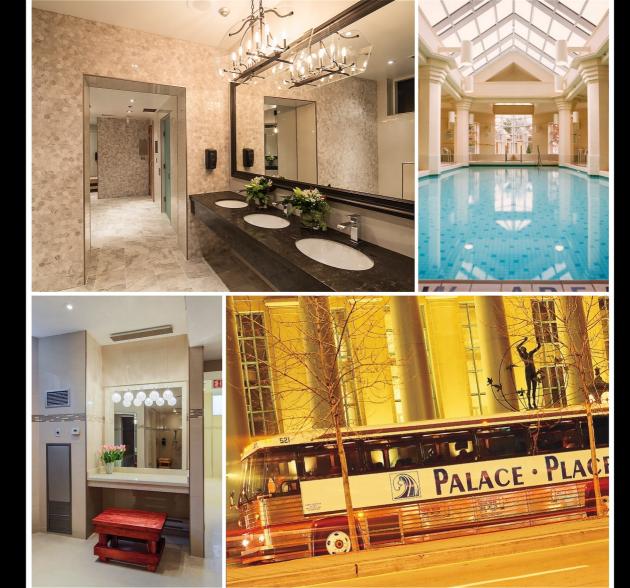

### The all-inclusive fees are among the lowest in the area, yet they include the most.

Palace Place features every conceivable amenity, including valet parking, a security system, with a 24-hour concierge, guards, and video surveillance, signature services, guest suites, shuttle bus service, and a world-class health club, with brand new women's and men's spas, a squash court, a racquetball court, a sauna room, an indoor pool, a recreation room, and a rooftop lounge.