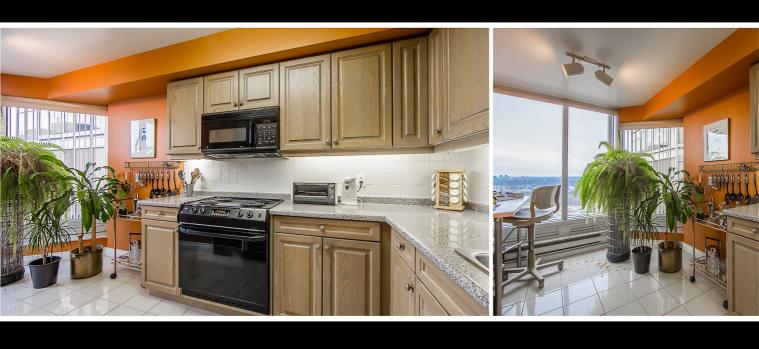

Housing 504 suites, Palace Place soars into Toronto's skyline with 47-storeys that have been enclosed in a spectacular glass façade.

Suite 4307 is a spacious, sought-after condominium residence, with approximately 833 square feet of living space and beautiful sunset views.