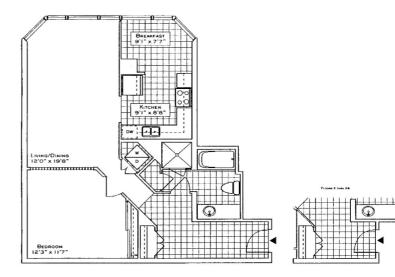

Suite 2007 is a spacious, sought-after condominium residence, with approximately 788 square feet of living space and beautiful sunset views.

Palace Place features every conceivable amenity, including valet parking, a security system, with a 24-hour concierge, guards, and video surveillance, signature services, guest suites, shuttle bus service, and a world-class health club, with brand new women's and men's spas, a squash court, a racquetball court, a sauna room, an indoor pool, a recreation room, and a rooftop lounge.

### SUITE 07 - 788/833 Sq. FT. (FLOORS 2 THRU 28/29 THRU 44)

© LUKE DALINDA