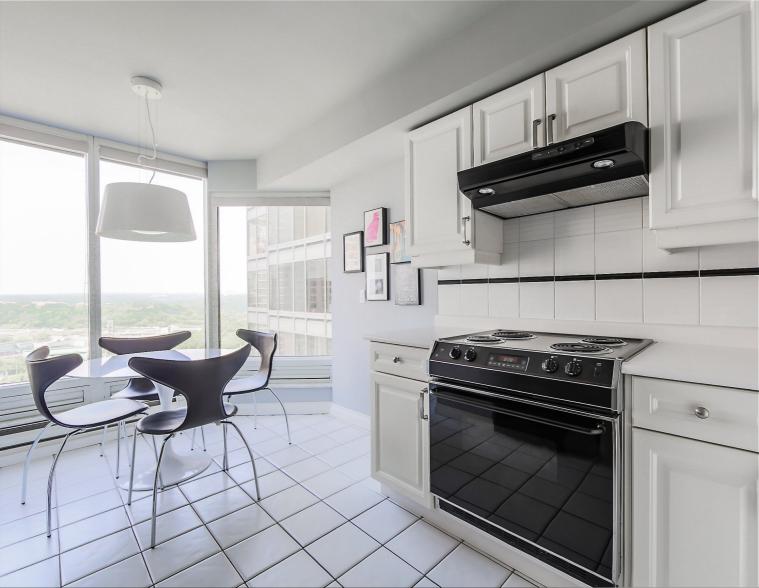

Suite 2007 is a spacious, sought-after condominium residence, with approximately 788 square feet of living space and beautiful sunset views.

Palace Place features every conceivable amenity, including valet parking, a security system, with a 24-hour concierge, guards, and video surveillance, signature services, guest suites, shuttle bus service, and a world-class health club, with brand new women's and men's spas, a squash court, a racquetball court, a sauna room, an indoor pool, a recreation room, and a rooftop lounge.