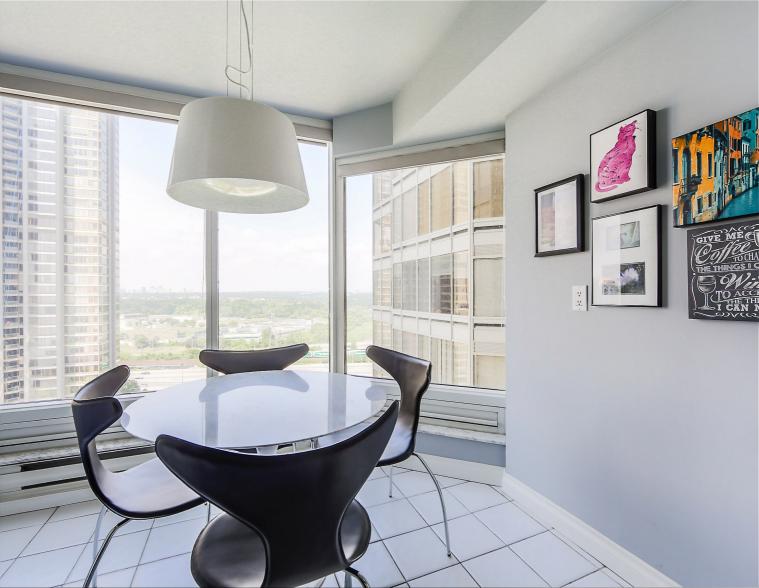

Suite 2007 is a spacious, sought-after condominium residence, with approximately 788 square feet of living space and beautiful sunset views.

Palace Place features every conceivable amenity, including valet parking, a security system, with a 24-hour concierge, guards, and video surveillance, signature services, guest suites, shuttle bus service, and a world-class health club, with brand new women's and men's spas, a squash court, a racquetball court, a sauna room, an indoor pool, a recreation room, and a rooftop lounge.