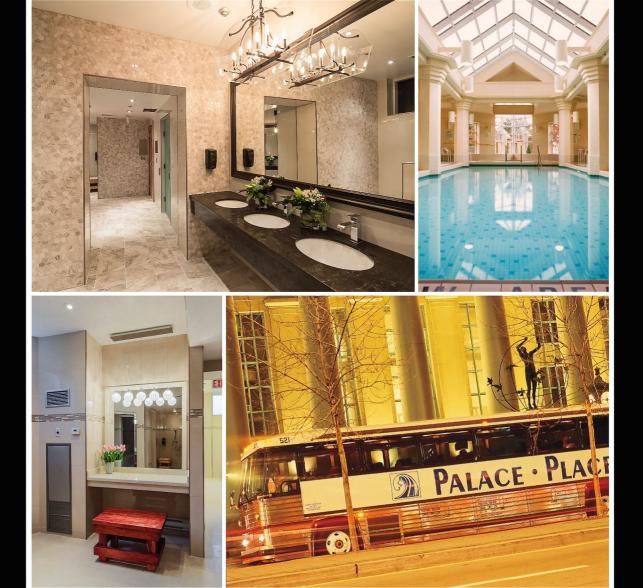

Suite 2007 is a spacious, sought-after condominium residence, with approximately 788 square feet of living space and beautiful sunset views.

Palace Place features every conceivable amenity, including valet parking, a security system, with a 24-hour concierge, guards, and video surveillance, signature services, guest suites, shuttle bus service, and a world-class health club, with brand new women's and men's spas, a squash court, a racquetball court, a sauna room, an indoor pool, a recreation room, and a rooftop lounge.