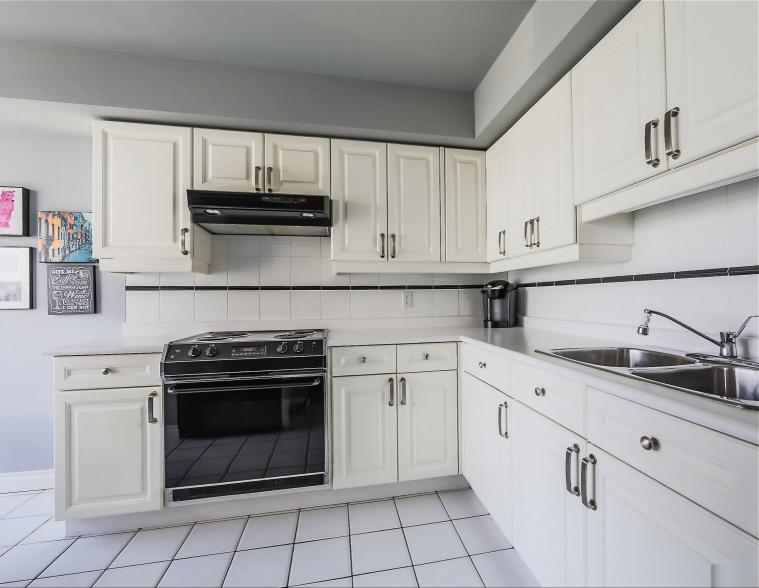

Suite 2007 is a spacious, sought-after condominium residence, with approximately 788 square feet of living space and beautiful sunset views.

Palace Place features every conceivable amenity, including valet parking, a security system, with a 24-hour concierge, guards, and video surveillance, signature services, guest suites, shuttle bus service, and a world-class health club, with brand new women's and men's spas, a squash court, a racquetball court, a sauna room, an indoor pool, a recreation room, and a rooftop lounge.