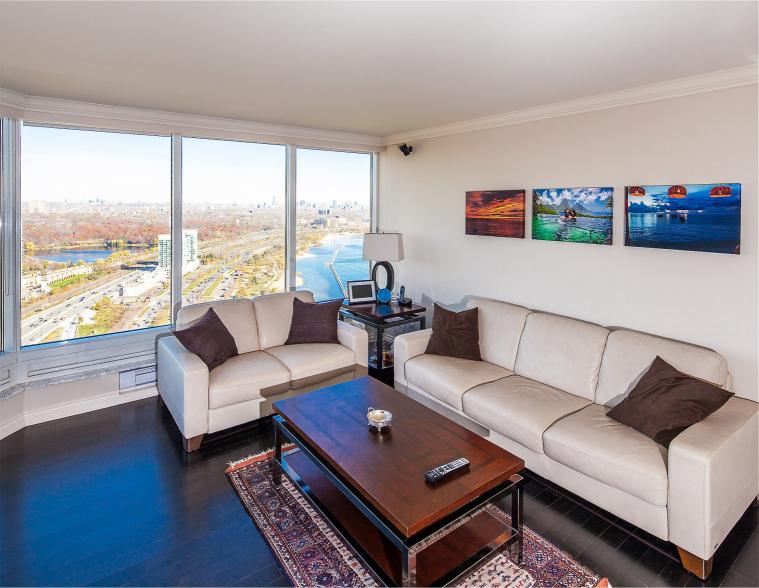

# A RENOVATION BY RENOWNED RAMSIN KHACHI

This spectacular renovation has been designed by Ramsin Khachi and featured on The Marilyn Denis Show. Suite 4110 is a magnificent, completely renovated condominium residence, with approximately 1,395 square feet of living space and enchanting views of the lake, Humber River, High Park, and much more!

Palace Place features every conceivable amenity, including valet parking, a security system, with a 24-hour concierge, guards, and video surveillance, signature services, guest suites, shuttle bus service, and a world-class health club, with brand new women's and men's spas, a squash court, a racquetball court, a sauna room, an indoor pool, a recreation room, and a rooftop lounge.