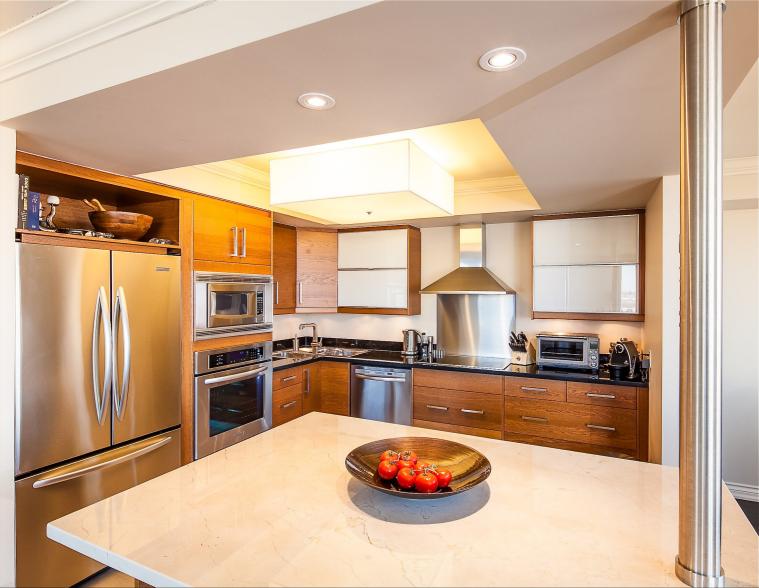

# A RENOVATION BY RENOWNED RAMSIN KHACHI

This spectacular renovation has been designed by Ramsin Khachi and featured on The Marilyn Denis Show. Suite 4110 is a magnificent, completely renovated condominium residence, with approximately 1,395 square feet of living space and enchanting views of the lake, Humber River, High Park, and much more!

Palace Place features every conceivable amenity, including valet parking, a security system, with a 24-hour concierge, guards, and video surveillance, signature services, guest suites, shuttle bus service, and a world-class health club, with brand new women's and men's spas, a squash court, a racquetball court, a sauna room, an indoor pool, a recreation room, and a rooftop lounge.