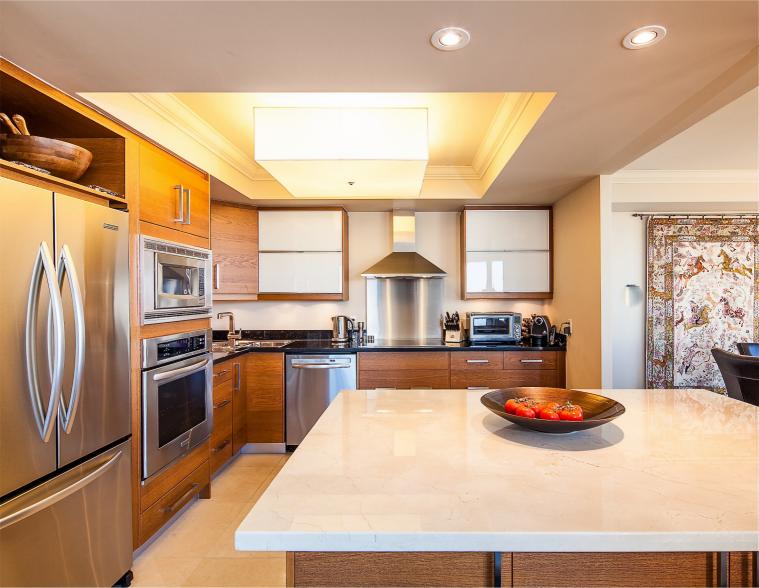

# A RENOVATION BY RENOWNED RAMSIN KHACHI

This spectacular renovation has been designed by Ramsin Khachi and featured on The Marilyn Denis Show. Suite 4110 is a magnificent, completely renovated condominium residence, with approximately 1,395 square feet of living space and enchanting views of the lake, Humber River, High Park, and much more!