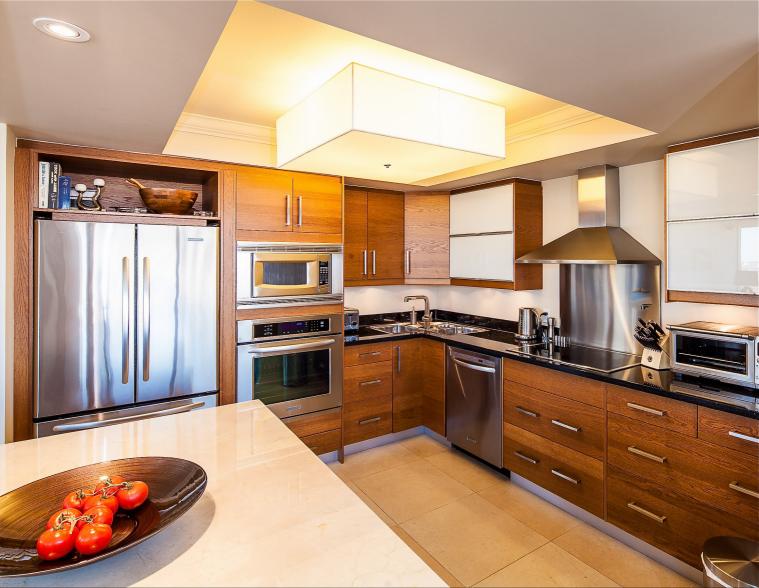

# A RENOVATION BY RENOWNED RAMSIN KHACHI

This spectacular renovation has been designed by Ramsin Khachi and featured on The Marilyn Denis Show. Suite 4110 is a magnificent, completely renovated condominium residence, with approximately 1,395 square feet of living space and enchanting views of the lake, Humber River, High Park, and much more!

Palace Place features every conceivable amenity, including valet parking, a security system, with a 24-hour concierge, guards, and video surveillance, signature services, guest suites, shuttle bus service, and a world-class health club, with brand new women's and men's spas, a squash court, a racquetball court, a sauna room, an indoor pool, a recreation room, and a rooftop lounge.