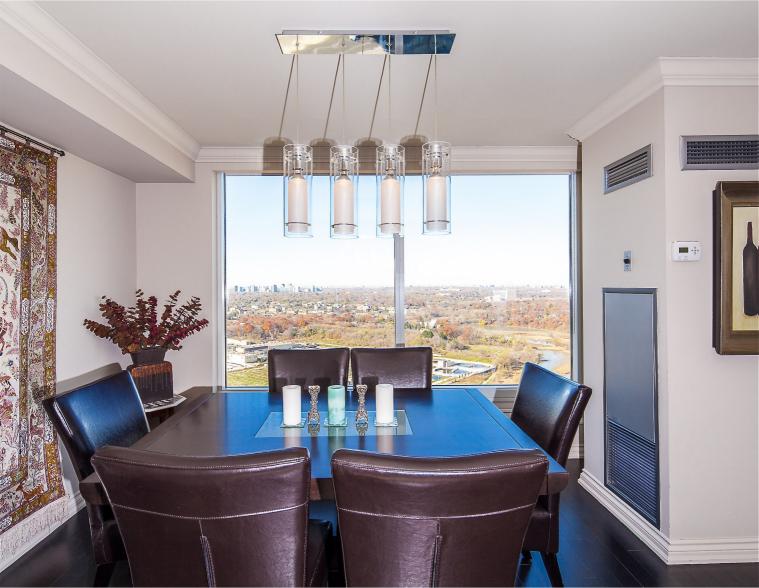

# A RENOVATION BY RENOWNED RAMSIN KHACHI

This spectacular renovation has been designed by Ramsin Khachi and featured on The Marilyn Denis Show. Suite 4110 is a magnificent, completely renovated condominium residence, with approximately 1,395 square feet of living space and enchanting views of the lake, Humber River, High Park, and much more!