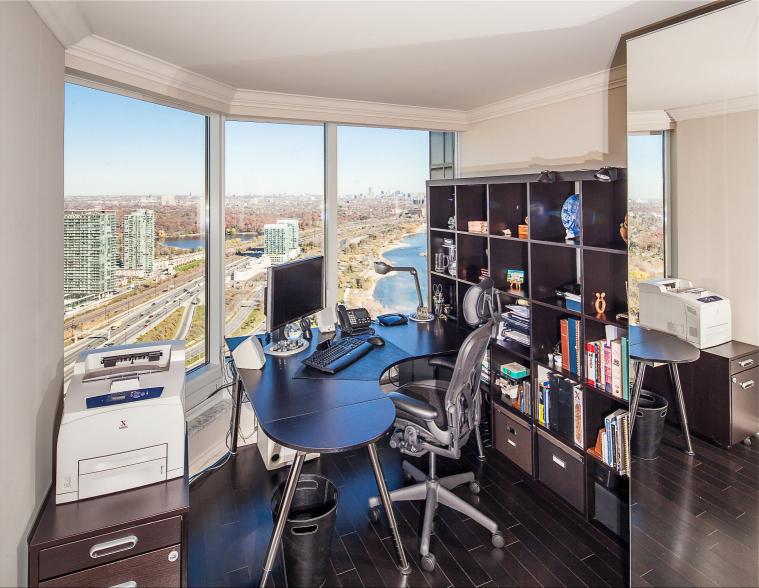

# A RENOVATION BY RENOWNED RAMSIN KHACHI

This spectacular renovation has been designed by Ramsin Khachi and featured on The Marilyn Denis Show. Suite 4110 is a magnificent, completely renovated condominium residence, with approximately 1,395 square feet of living space and enchanting views of the lake, Humber River, High Park, and much more!

Palace Place features every conceivable amenity, including valet parking, a security system, with a 24-hour concierge, guards, and video surveillance, signature services, guest suites, shuttle bus service, and a world-class health club, with brand new women's and men's spas, a squash court, a racquetball court, a sauna room, an indoor pool, a recreation room, and a rooftop lounge.