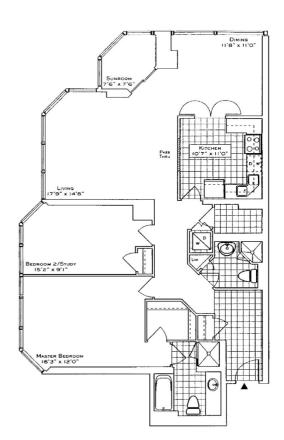

# A RENOVATION BY RENOWNED RAMSIN KHACHI

This spectacular renovation has been designed by Ramsin Khachi and featured on The Marilyn Denis Show. Suite 4110 is a magnificent, completely renovated condominium residence, with approximately 1,395 square feet of living space and enchanting views of the lake, Humber River, High Park, and much more!

### SUITE 10 - 1388/1395 Sq. FT.

(FLOORS 2 THRU 28/29 THRU 44) - REVERSE PLAN