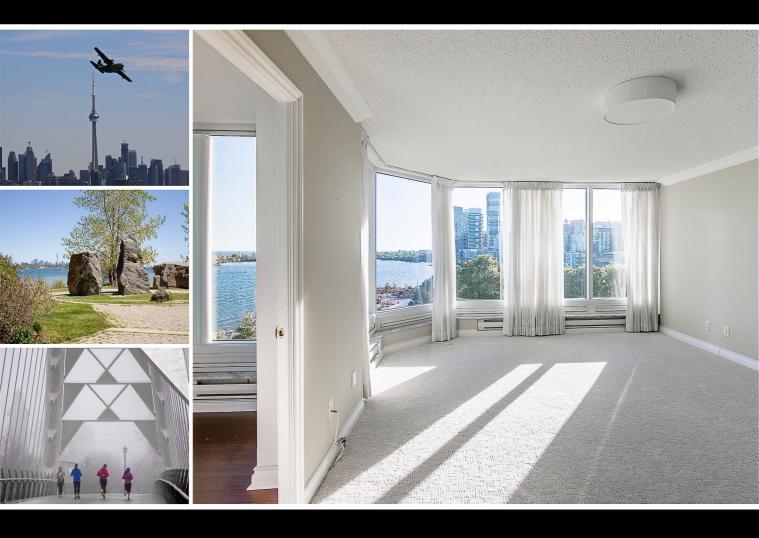

## THE MOST SOUGHT-AFTER SUITE AT PALACE PLACE...

Suite 703 is a highly sought-after, immaculate condominium residence, with approximately 1,985 square feet of living space, 2-bedrooms, and the most enchanting views of the lake, the city skyline, and High Park.

Palace Place features every conceivable amenity, including valet parking, a security system, with a 24-hour concierge, guards, and video surveillance, signature services, guest suites, shuttle bus service, and a world-class health club, with brand new women's and men's spas, a squash court, a racquetball court, a sauna room, an indoor pool, a recreation room, and a rooftop lounge.