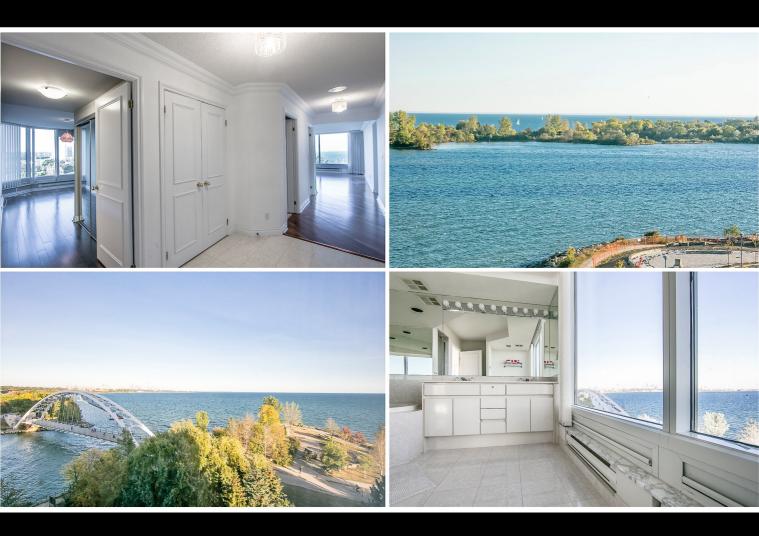

## THE MOST SOUGHT-AFTER SUITE AT PALACE PLACE...

Suite 703 is a highly sought-after, immaculate condominium residence, with approximately 1,985 square feet of living space, 2-bedrooms, and the most enchanting views of the lake, the city skyline, and High Park.