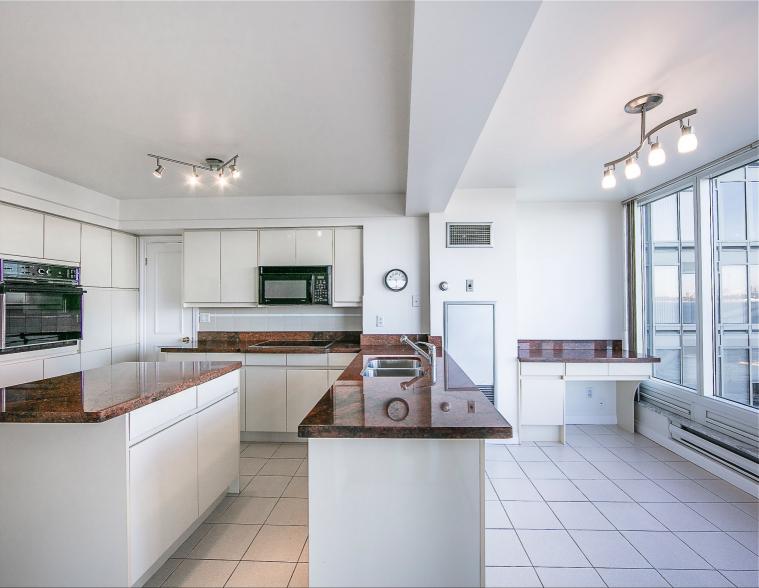

## THE MOST SOUGHT-AFTER SUITE AT PALACE PLACE...

Suite 703 is a highly sought-after, immaculate condominium residence, with approximately 1,985 square feet of living space, 2-bedrooms, and the most enchanting views of the lake, the city skyline, and High Park.