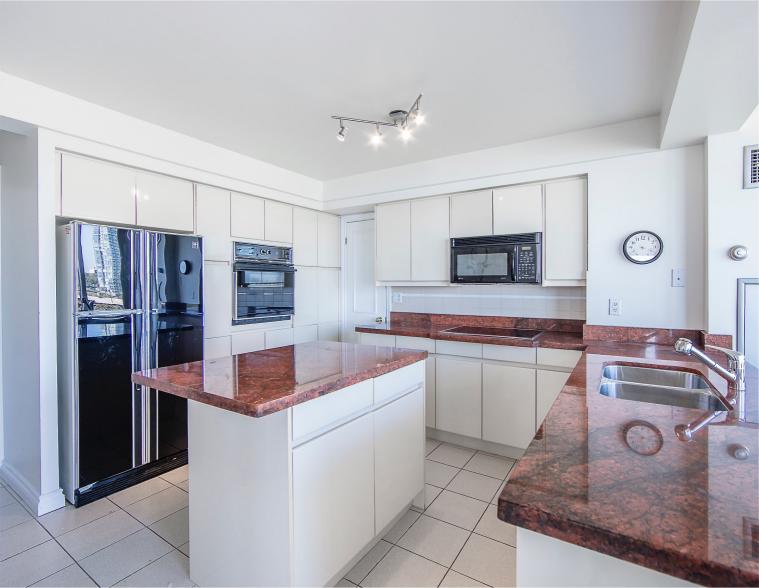

## THE MOST SOUGHT-AFTER SUITE AT PALACE PLACE...

Suite 703 is a highly sought-after, immaculate condominium residence, with approximately 1,985 square feet of living space, 2-bedrooms, and the most enchanting views of the lake, the city skyline, and High Park.

Palace Place features every conceivable amenity, including valet parking, a security system, with a 24-hour concierge, guards, and video surveillance, signature services, guest suites, shuttle bus service, and a world-class health club, with brand new women's and men's spas, a squash court, a racquetball court, a sauna room, an indoor pool, a recreation room, and a rooftop lounge.