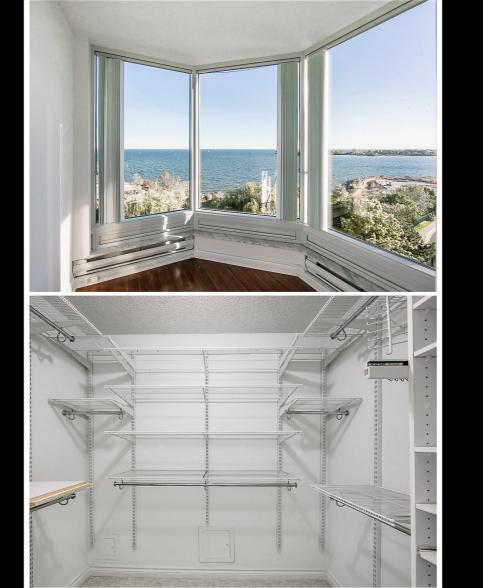

## THE MOST SOUGHT-AFTER SUITE AT PALACE PLACE...

Suite 703 is a highly sought-after, immaculate condominium residence, with approximately 1,985 square feet of living space, 2-bedrooms, and the most enchanting views of the lake, the city skyline, and High Park.