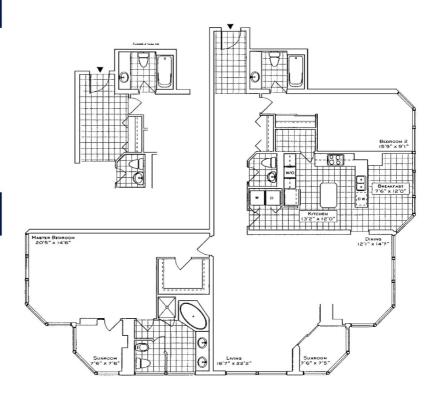

## THE MOST SOUGHT-AFTER SUITE AT PALACE PLACE...

Suite 703 is a highly sought-after, immaculate condominium residence, with approximately 1,985 square feet of living space, 2-bedrooms, and the most enchanting views of the lake, the city skyline, and High Park.

#### SUITE 03 - 1985 SQ. FT.

(FLOORS 2 THRU 28)