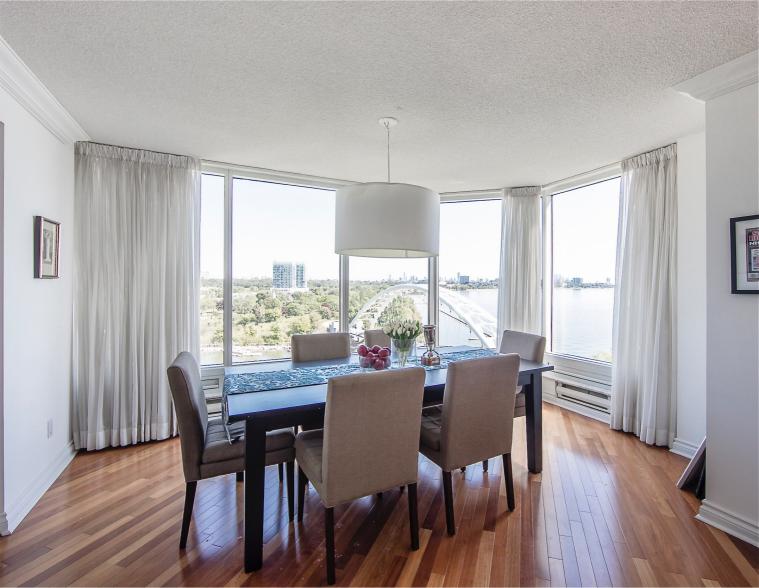

## THE MOST SOUGHT-AFTER SUITE AT PALACE PLACE...

Suite 703 is a highly sought-after, immaculate condominium residence, with approximately 1,985 square feet of living space, 2-bedrooms, and the most enchanting views of the lake, the city skyline, and High Park.