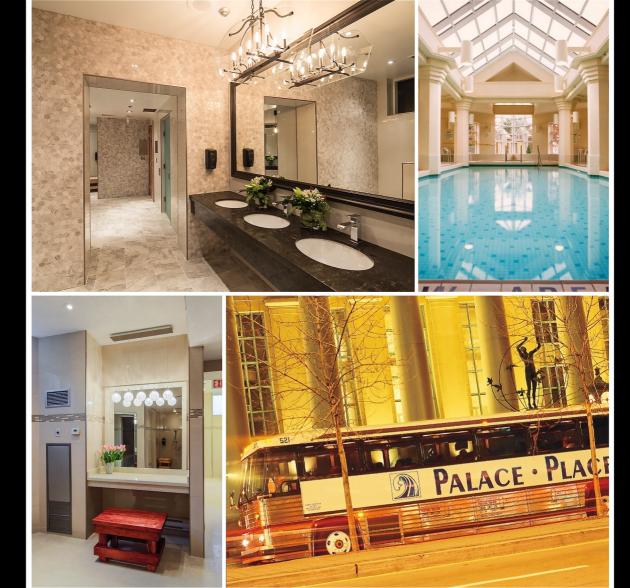

Palace Place features every conceivable amenity, including valet parking, a security system, with a 24-hour concierge, guards, and video surveillance, signature services, guest suites, shuttle bus service, and a world-class health club, with brand new women's and men's spas, a squash court, a racquetball court, a sauna room, an indoor pool, a recreation room, and a rooftop lounge.