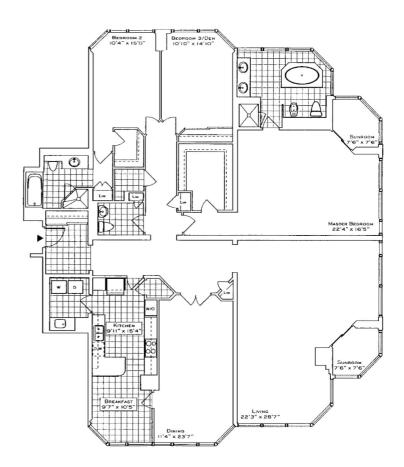

### ON A CLEAR DAY, YOU CAN SEE FOREVER

Suite 3001 is a spacious, sought-after condominium residence, with approximately 2,836 square feet of luxury living space, 3-bedrooms, and the most enchanting views of the lake, the city skyline, and High Park.

#### SUITE 01 - 2836 SQ. FT.

(FLOORS 29 THRU 44)