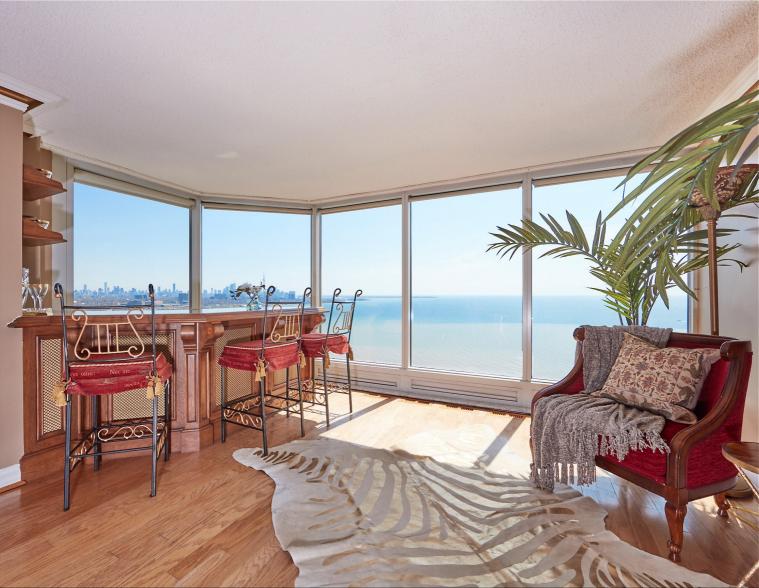

### ON A CLEAR DAY, YOU CAN SEE FOREVER

Suite 3001 is a spacious, sought-after condominium residence, with approximately 2,836 square feet of luxury living space, 3-bedrooms, and the most enchanting views of the lake, the city skyline, and High Park.