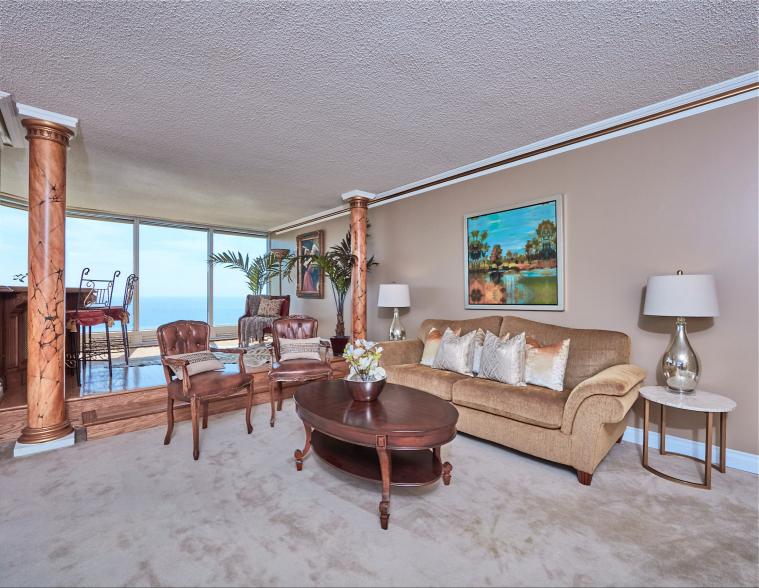

### ON A CLEAR DAY, YOU CAN SEE FOREVER

Suite 3001 is a spacious, sought-after condominium residence, with approximately 2,836 square feet of luxury living space, 3-bedrooms, and the most enchanting views of the lake, the city skyline, and High Park.

Palace Place features every conceivable amenity, including valet parking, a security system, with a 24-hour concierge, guards, and video surveillance, signature services, guest suites, shuttle bus service, and a world-class health club, with brand new women's and men's spas, a squash court, a racquetball court, a sauna room, an indoor pool, a recreation room, and a rooftop lounge.