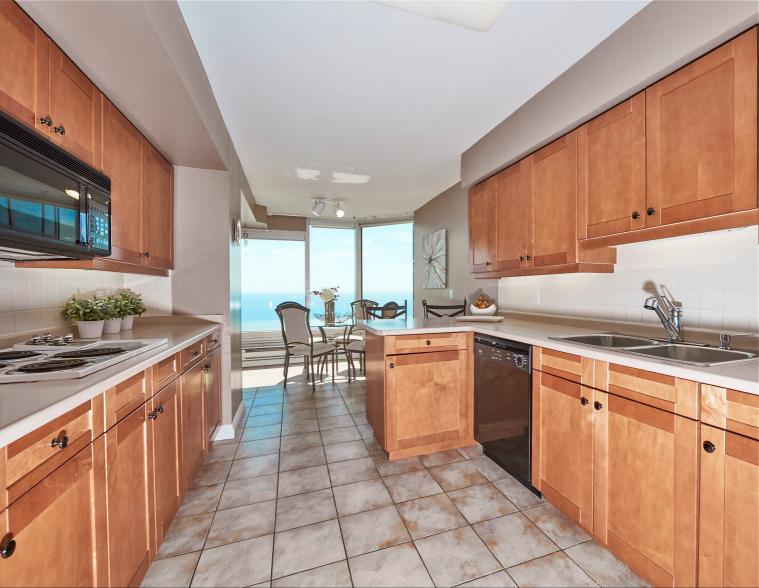

### ON A CLEAR DAY, YOU CAN SEE FOREVER

Suite 3001 is a spacious, sought-after condominium residence, with approximately 2,836 square feet of luxury living space, 3-bedrooms, and the most enchanting views of the lake, the city skyline, and High Park.

Palace Place features every conceivable amenity, including valet parking, a security system, with a 24-hour concierge, guards, and video surveillance, signature services, guest suites, shuttle bus service, and a world-class health club, with brand new women's and men's spas, a squash court, a racquetball court, a sauna room, an indoor pool, a recreation room, and a rooftop lounge.