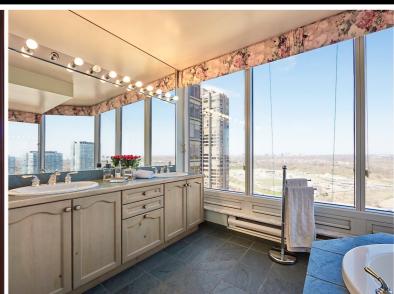

### ON A CLEAR DAY, YOU CAN SEE FOREVER

Suite 3001 is a spacious, sought-after condominium residence, with approximately 2,836 square feet of luxury living space, 3-bedrooms, and the most enchanting views of the lake, the city skyline, and High Park.

Palace Place features every conceivable amenity, including valet parking, a security system, with a 24-hour concierge, guards, and video surveillance, signature services, guest suites, shuttle bus service, and a world-class health club, with brand new women's and men's spas, a squash court, a racquetball court, a sauna room, an indoor pool, a recreation room, and a rooftop lounge.