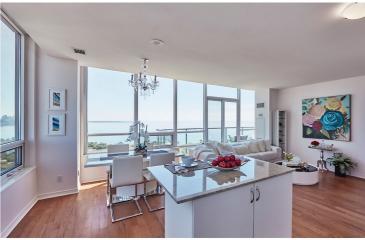

Suite 3206 is a stunning, spacious condominium residence, with 2-bedrooms, plus a den, approximately 989 square feet of living space, and a breathtaking southeast exposure, with lake, city, and marina views.