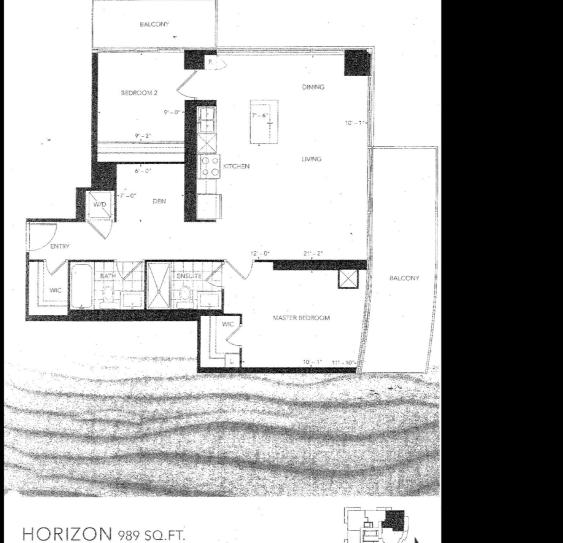

Suite 3206 is a stunning, spacious condominium residence, with 2-bedrooms, plus a den, approximately 989 square feet of living space, and a breathtaking southeast exposure, with lake, city, and marina views.