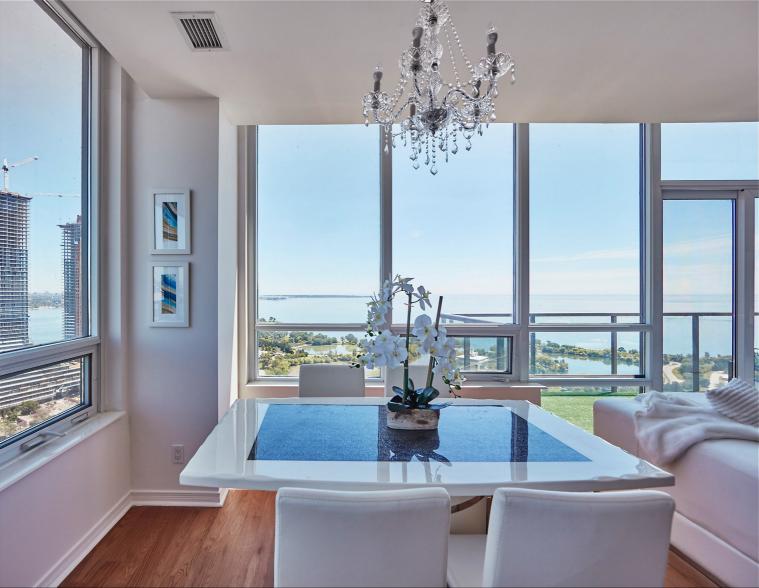

Suite 3206 is a stunning, spacious condominium residence, with 2-bedrooms, plus a den, approximately 989 square feet of living space, and a breathtaking southeast exposure, with lake, city, and marina views.