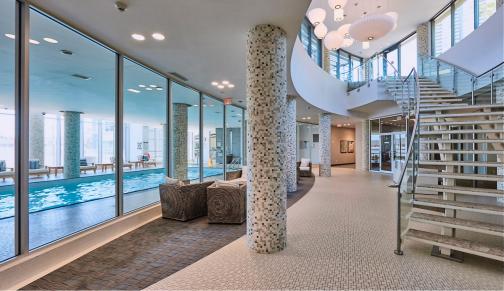

## BEYOND THE SEA 2240 LAKE SHORE B W

Beyond The Sea is a striking luxury condominium residence. Beyond The Sea features many amenities, including concierge services and a health club, with a yoga room, a boxing room, an indoor pool, a recreation room, and a grand theater. It is conveniently located, with easy access to major arteries, particularly Lake Shore Boulevard, the Gardiner Expressway, and the Queen Elizabeth Way. It is approximately a 10-minute drive to downtown Toronto and 15-minutes to the airport.