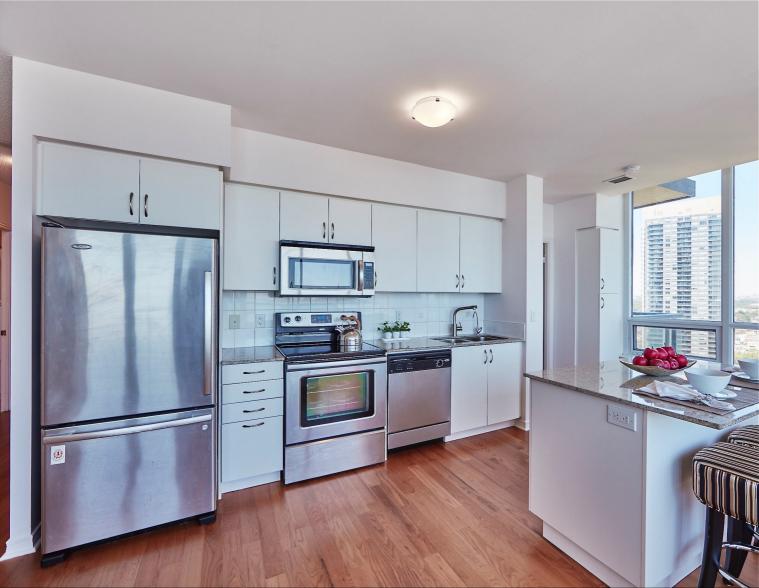

Suite 3206 is a stunning, spacious condominium residence, with 2-bedrooms, plus a den, approximately 989 square feet of living space, and a breathtaking southeast exposure, with lake, city, and marina views.