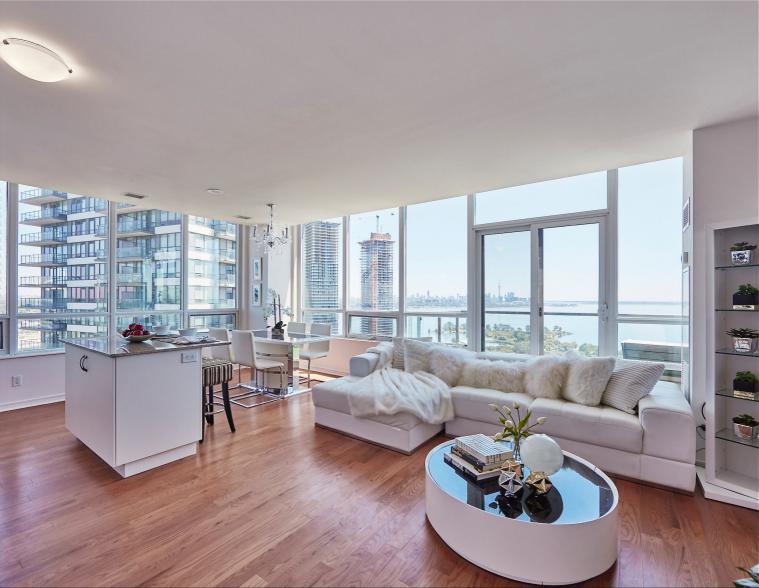

Suite 3206 is a stunning, spacious condominium residence, with 2-bedrooms, plus a den, approximately 989 square feet of living space, and a breathtaking southeast exposure, with lake, city, and marina views.