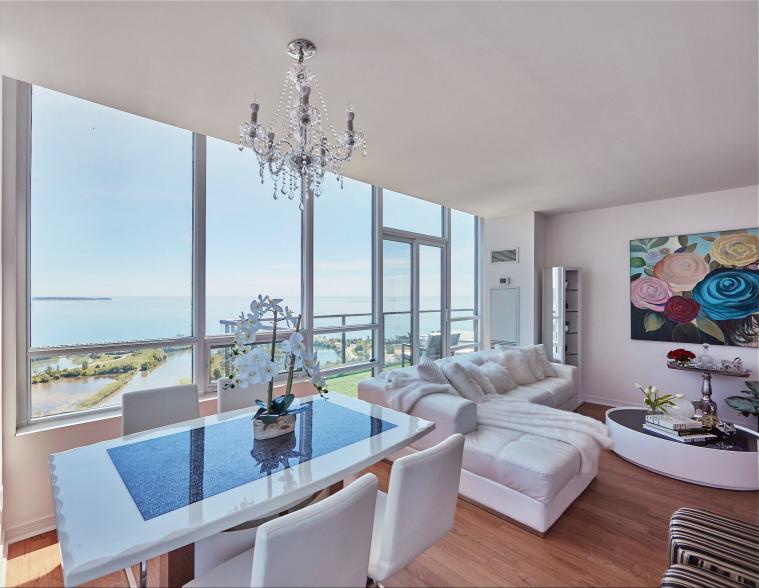

Suite 3206 is a stunning, spacious condominium residence, with 2-bedrooms, plus a den, approximately 989 square feet of living space, and a breathtaking southeast exposure, with lake, city, and marina views.