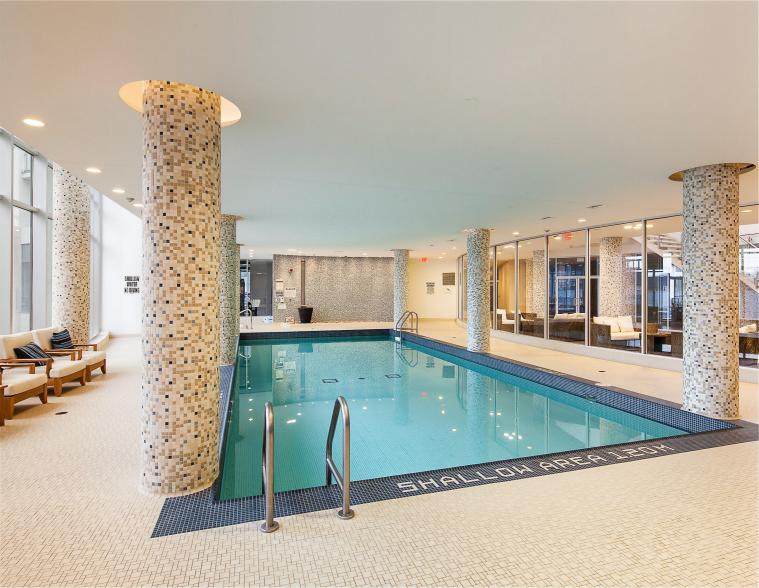

## BEYOND THE SEA 2240 LAKE SHORE B W

Beyond The Sea is a striking luxury condominium residence. Beyond The Sea features many amenities, including concierge services and a health club, with a yoga room, a boxing room, an indoor pool, a recreation room, and a grand theater. It is conveniently located, with easy access to major arteries, particularly Lake Shore Boulevard, the Gardiner Expressway, and the Queen Elizabeth Way. It is approximately a 10-minute drive to downtown Toronto and 15-minutes to the airport.