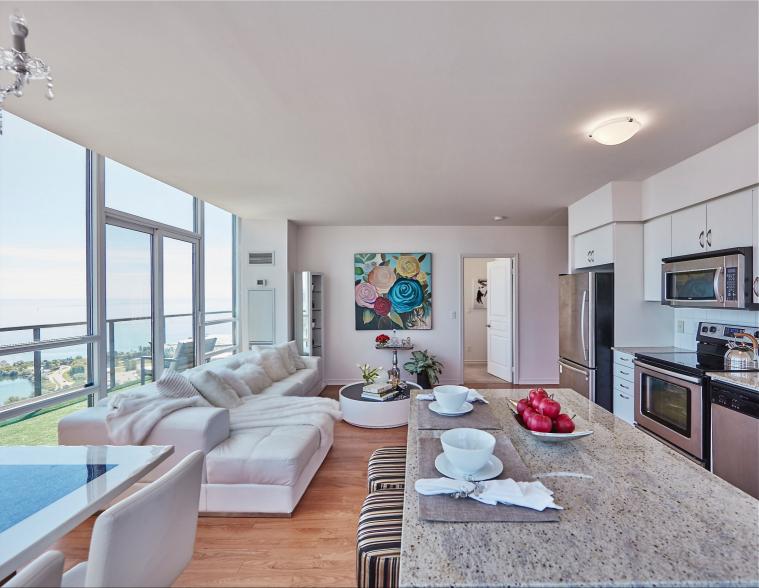

Suite 3206 is a stunning, spacious condominium residence, with 2-bedrooms, plus a den, approximately 989 square feet of living space, and a breathtaking southeast exposure, with lake, city, and marina views.