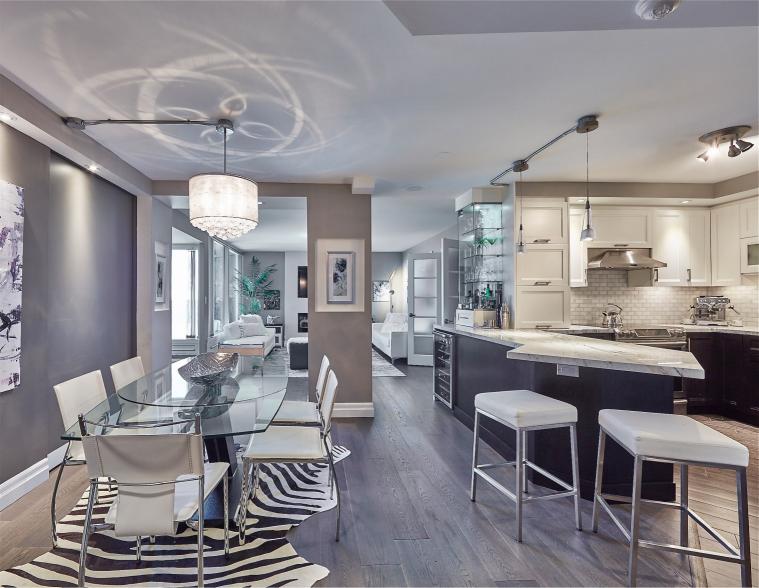

#### A SPECTACULAR DESIGNER RENOVATION IN A TORONTO LANDMARK

Suite 3602 is a visually arresting condominium residence, with approximately 1,186 square feet of luxury living space, 2-bedrooms, and the most enchanting views of the lake, the city skyline, and High Park. This suite has been meticulously renovated for the discerning buyer, who appreciates quality workmanship and sophisticated styling.

### Special Features

METICULOUS ATTENTION TO DETAIL AND UNPARALLELED CRAFTSMANSHIP ARE HALLMARKS OF THIS STUNNING SUITE.

'HARDWOOD FLOORS
'GRANITE KITCHEN COUNTERS
' POT LIGHTS
' Smooth Ceilings
' Custom crafted kitchen & cabinetry
' Premium stainless steel appliances
' Designer faucets
' Two electric fireplaces