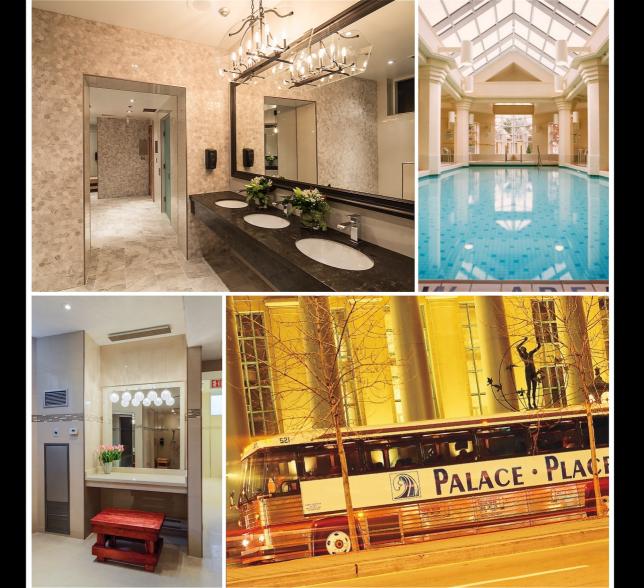

Palace Place features every conceivable amenity, including valet parking, a security system, with a 24-hour concierge, guards, and video surveillance, signature services, guest suites, shuttle bus service, and a world-class health club, with brand new women's and men's spas, a squash court, a racquetball court, a sauna room, an indoor pool, a recreation room, and a rooftop lounge.