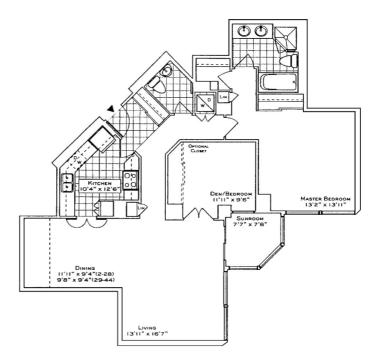

#### A SPECTACULAR DESIGNER RENOVATION IN A TORONTO LANDMARK

Suite 3602 is a visually arresting condominium residence, with approximately 1,186 square feet of luxury living space, 2-bedrooms, and the most enchanting views of the lake, the city skyline, and High Park. This suite has been meticulously renovated for the discerning buyer, who appreciates quality workmanship and sophisticated styling.

SUITE 02 - 1186 Sq. FT. (FLOORS 29 THRU 44)

© LUKE DALINDA