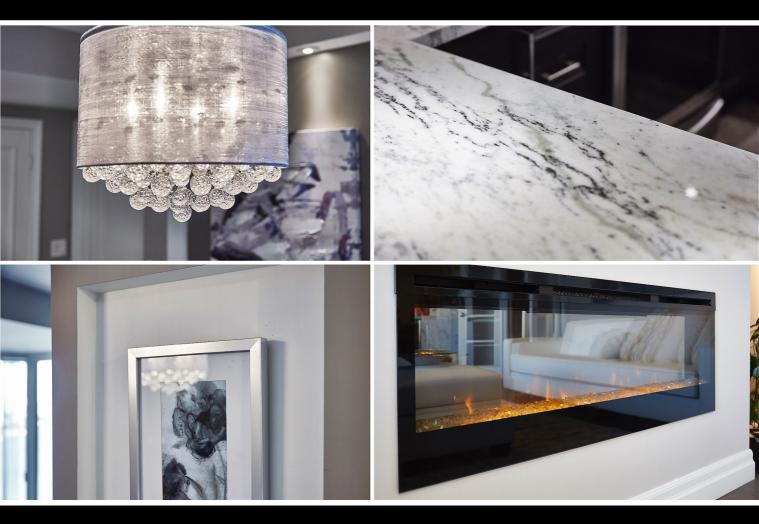

### Special Features

METICULOUS ATTENTION TO DETAIL AND UNPARALLELED CRAFTSMANSHIP ARE HALLMARKS OF THIS STUNNING SUITE.

'HARDWOOD FLOORS
'GRANITE KITCHEN COUNTERS
' POT LIGHTS
' Smooth Ceilings
' Custom crafted kitchen & cabinetry
' Premium stainless steel appliances
' Designer faucets
' Two electric fireplaces