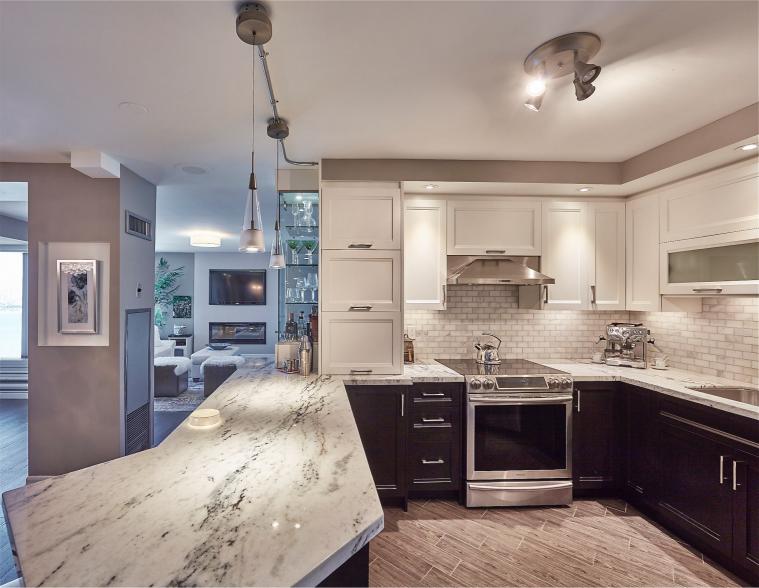

#### A SPECTACULAR DESIGNER RENOVATION IN A TORONTO LANDMARK

Suite 3602 is a visually arresting condominium residence, with approximately 1,186 square feet of luxury living space, 2-bedrooms, and the most enchanting views of the lake, the city skyline, and High Park. This suite has been meticulously renovated for the discerning buyer, who appreciates quality workmanship and sophisticated styling.

### Special Features

METICULOUS ATTENTION TO DETAIL AND UNPARALLELED CRAFTSMANSHIP ARE HALLMARKS OF THIS STUNNING SUITE.

'HARDWOOD FLOORS
'GRANITE KITCHEN COUNTERS
' POT LIGHTS
' Smooth Ceilings
' Custom crafted kitchen & cabinetry
' Premium stainless steel appliances
' Designer faucets
' Two electric fireplaces