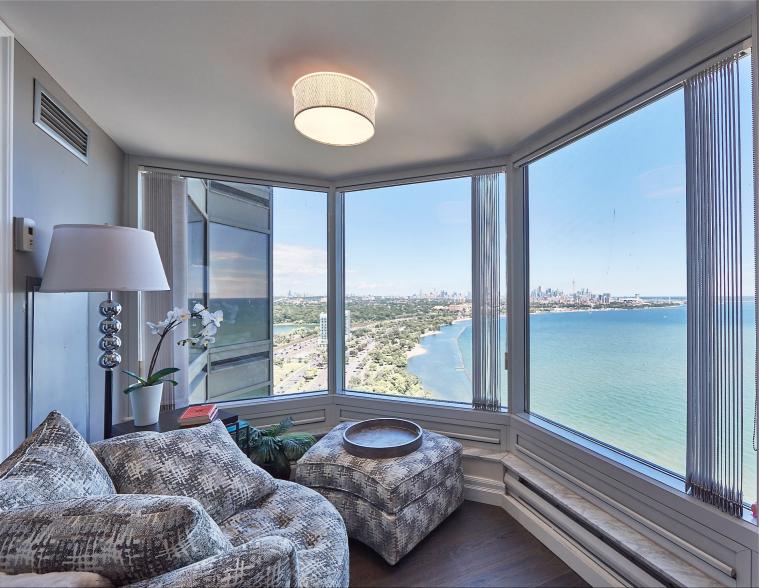

#### A SPECTACULAR DESIGNER RENOVATION IN A TORONTO LANDMARK

Suite 3602 is a visually arresting condominium residence, with approximately 1,186 square feet of luxury living space, 2-bedrooms, and the most enchanting views of the lake, the city skyline, and High Park. This suite has been meticulously renovated for the discerning buyer, who appreciates quality workmanship and sophisticated styling.

### Special Features

METICULOUS ATTENTION TO DETAIL AND UNPARALLELED CRAFTSMANSHIP ARE HALLMARKS OF THIS STUNNING SUITE.

'HARDWOOD FLOORS
'GRANITE KITCHEN COUNTERS
' POT LIGHTS
' Smooth Ceilings
' Custom crafted kitchen & cabinetry
' Premium stainless steel appliances
' Designer faucets
' Two electric fireplaces