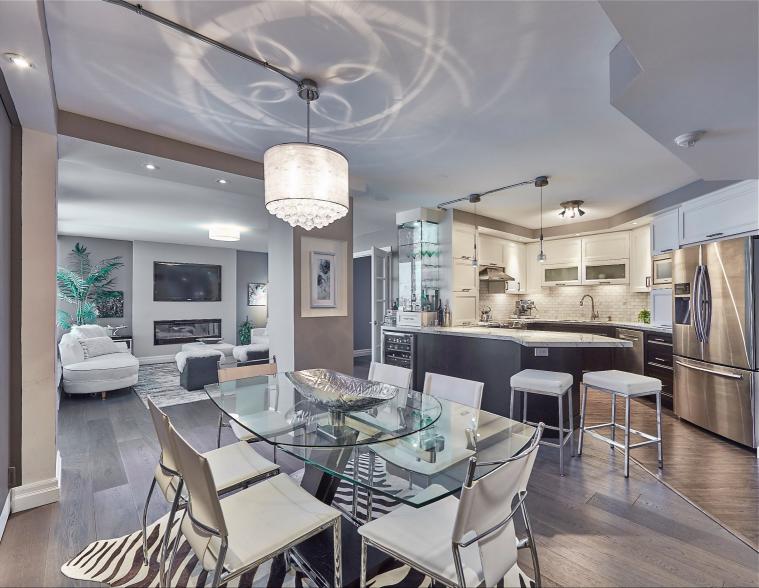

#### A SPECTACULAR DESIGNER RENOVATION IN A TORONTO LANDMARK

Suite 3602 is a visually arresting condominium residence, with approximately 1,186 square feet of luxury living space, 2-bedrooms, and the most enchanting views of the lake, the city skyline, and High Park. This suite has been meticulously renovated for the discerning buyer, who appreciates quality workmanship and sophisticated styling.

### Special Features

METICULOUS ATTENTION TO DETAIL AND UNPARALLELED CRAFTSMANSHIP ARE HALLMARKS OF THIS STUNNING SUITE.

'HARDWOOD FLOORS
'GRANITE KITCHEN COUNTERS
' POT LIGHTS
' Smooth Ceilings
' Custom crafted kitchen & cabinetry
' Premium stainless steel appliances
' Designer faucets
' Two electric fireplaces