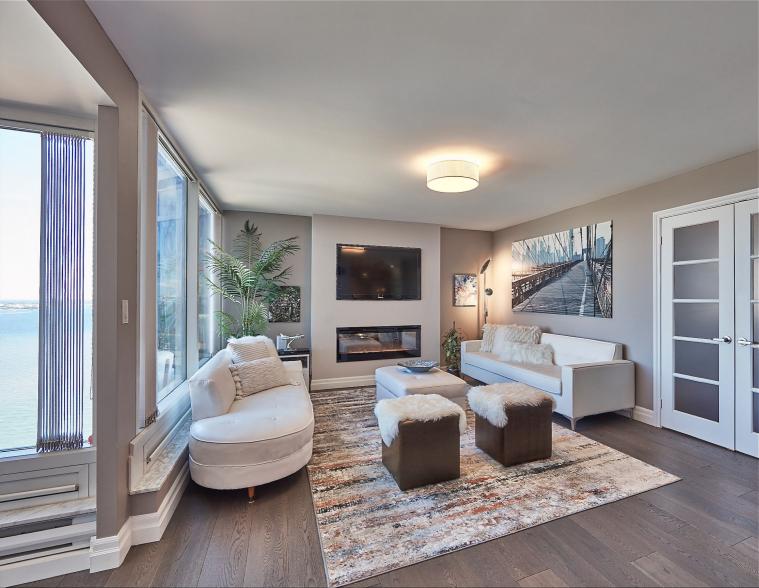

#### A SPECTACULAR DESIGNER RENOVATION IN A TORONTO LANDMARK

Suite 3602 is a visually arresting condominium residence, with approximately 1,186 square feet of luxury living space, 2-bedrooms, and the most enchanting views of the lake, the city skyline, and High Park. This suite has been meticulously renovated for the discerning buyer, who appreciates quality workmanship and sophisticated styling.

### Special Features

METICULOUS ATTENTION TO DETAIL AND UNPARALLELED CRAFTSMANSHIP ARE HALLMARKS OF THIS STUNNING SUITE.

'HARDWOOD FLOORS
'GRANITE KITCHEN COUNTERS
' POT LIGHTS
' Smooth Ceilings
' Custom crafted kitchen & cabinetry
' Premium stainless steel appliances
' Designer faucets
' Two electric fireplaces