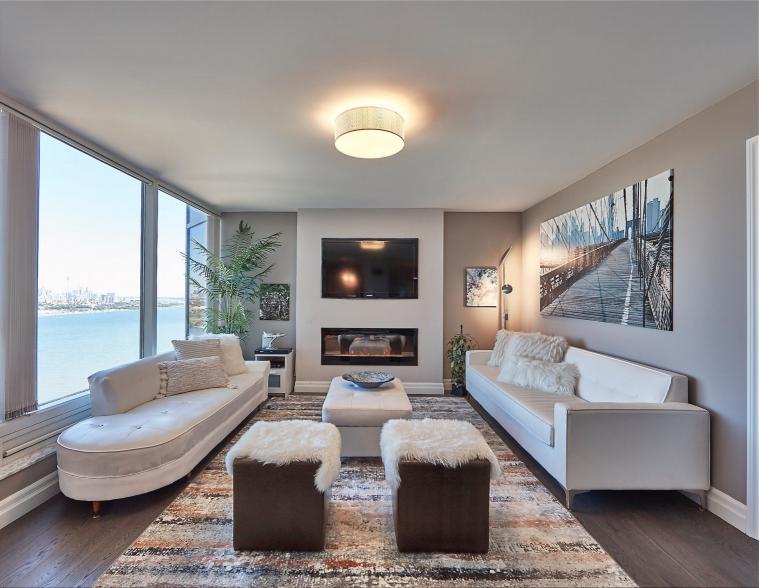

#### A SPECTACULAR DESIGNER RENOVATION IN A TORONTO LANDMARK

Suite 3602 is a visually arresting condominium residence, with approximately 1,186 square feet of luxury living space, 2-bedrooms, and the most enchanting views of the lake, the city skyline, and High Park. This suite has been meticulously renovated for the discerning buyer, who appreciates quality workmanship and sophisticated styling.

### Special Features

METICULOUS ATTENTION TO DETAIL AND UNPARALLELED CRAFTSMANSHIP ARE HALLMARKS OF THIS STUNNING SUITE.

'HARDWOOD FLOORS
'GRANITE KITCHEN COUNTERS
' POT LIGHTS
' Smooth Ceilings
' Custom crafted kitchen & cabinetry
' Premium stainless steel appliances
' Designer faucets
' Two electric fireplaces