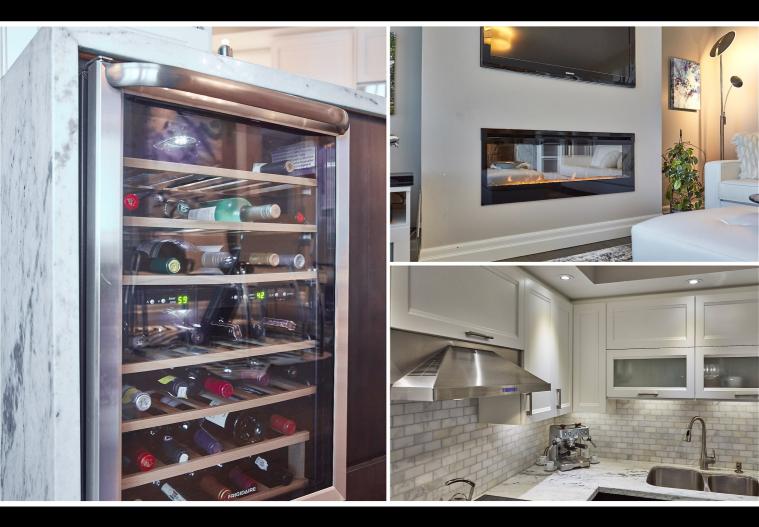

### Special Features

METICULOUS ATTENTION TO DETAIL AND UNPARALLELED CRAFTSMANSHIP ARE HALLMARKS OF THIS STUNNING SUITE.

'HARDWOOD FLOORS
'GRANITE KITCHEN COUNTERS
' POT LIGHTS
' Smooth Ceilings
' Custom crafted kitchen & cabinetry
' Premium stainless steel appliances
' Designer faucets
' Two electric fireplaces