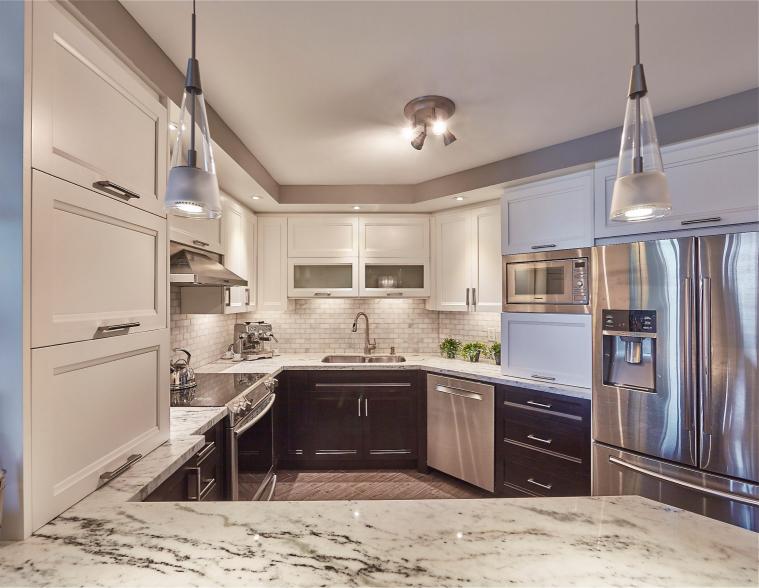

#### A SPECTACULAR DESIGNER RENOVATION IN A TORONTO LANDMARK

Suite 3602 is a visually arresting condominium residence, with approximately 1,186 square feet of luxury living space, 2-bedrooms, and the most enchanting views of the lake, the city skyline, and High Park. This suite has been meticulously renovated for the discerning buyer, who appreciates quality workmanship and sophisticated styling.

### Special Features

METICULOUS ATTENTION TO DETAIL AND UNPARALLELED CRAFTSMANSHIP ARE HALLMARKS OF THIS STUNNING SUITE.

'HARDWOOD FLOORS
'GRANITE KITCHEN COUNTERS
' POT LIGHTS
' Smooth Ceilings
' Custom crafted kitchen & cabinetry
' Premium stainless steel appliances
' Designer faucets
' Two electric fireplaces