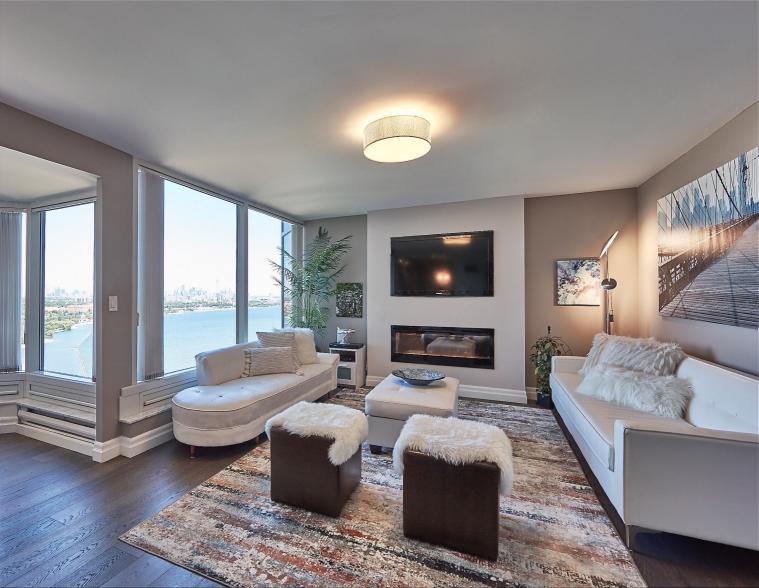

#### A SPECTACULAR DESIGNER RENOVATION IN A TORONTO LANDMARK

Suite 3602 is a visually arresting condominium residence, with approximately 1,186 square feet of luxury living space, 2-bedrooms, and the most enchanting views of the lake, the city skyline, and High Park. This suite has been meticulously renovated for the discerning buyer, who appreciates quality workmanship and sophisticated styling.

### Special Features

METICULOUS ATTENTION TO DETAIL AND UNPARALLELED CRAFTSMANSHIP ARE HALLMARKS OF THIS STUNNING SUITE.

'HARDWOOD FLOORS
'GRANITE KITCHEN COUNTERS
' POT LIGHTS
' Smooth Ceilings
' Custom crafted kitchen & cabinetry
' Premium stainless steel appliances
' Designer faucets
' Two electric fireplaces