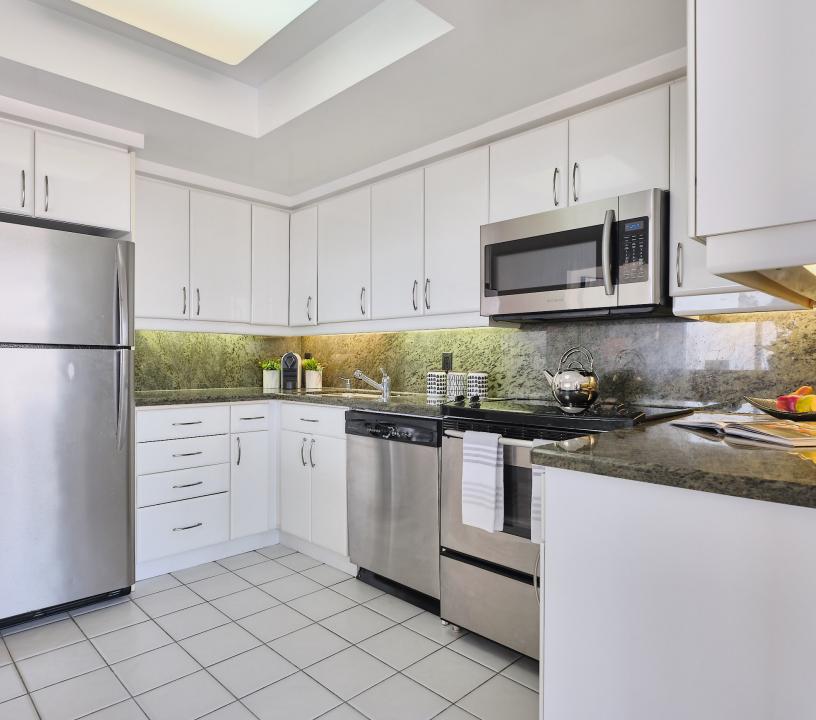

## A FUSION OF STYLE AND SPACE IN A LANDMARK BUILDING...

Suite 2810 is a spacious, renovated condominium residence, with approximately 1,388 square feet of living space and enchanting views of the lake, Humber River, High Park, and much more!