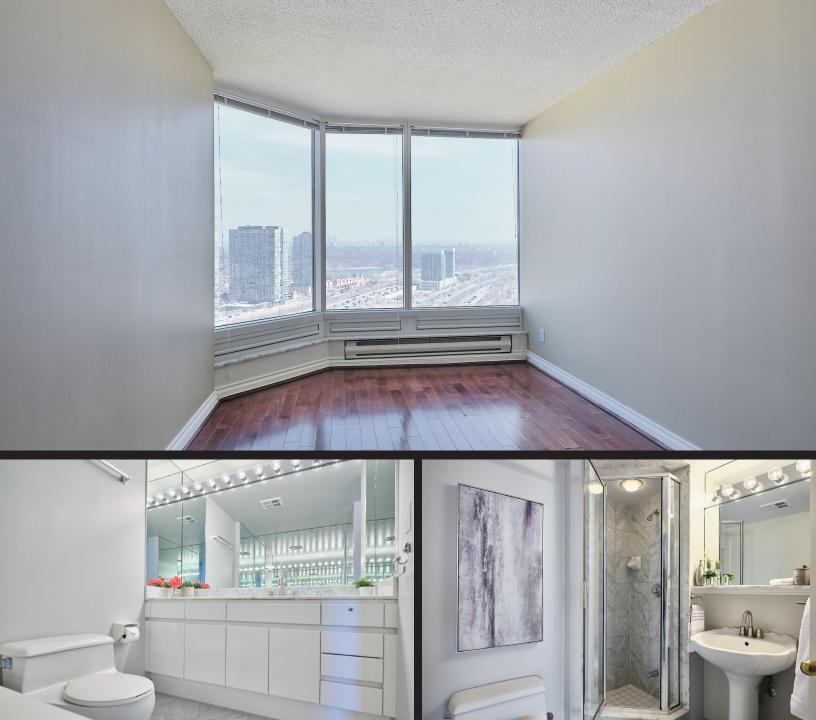

## A FUSION OF STYLE AND SPACE IN A LANDMARK BUILDING...

Suite 2810 is a spacious, renovated condominium residence, with approximately 1,388 square feet of living space and enchanting views of the lake, Humber River, High Park, and much more!

### PALACE PLACE, 1 PALACE PIER COURT, SUITE 2810

Maintenance Fees: \$1,380.95 Taxes: \$3,333.23 / 2018