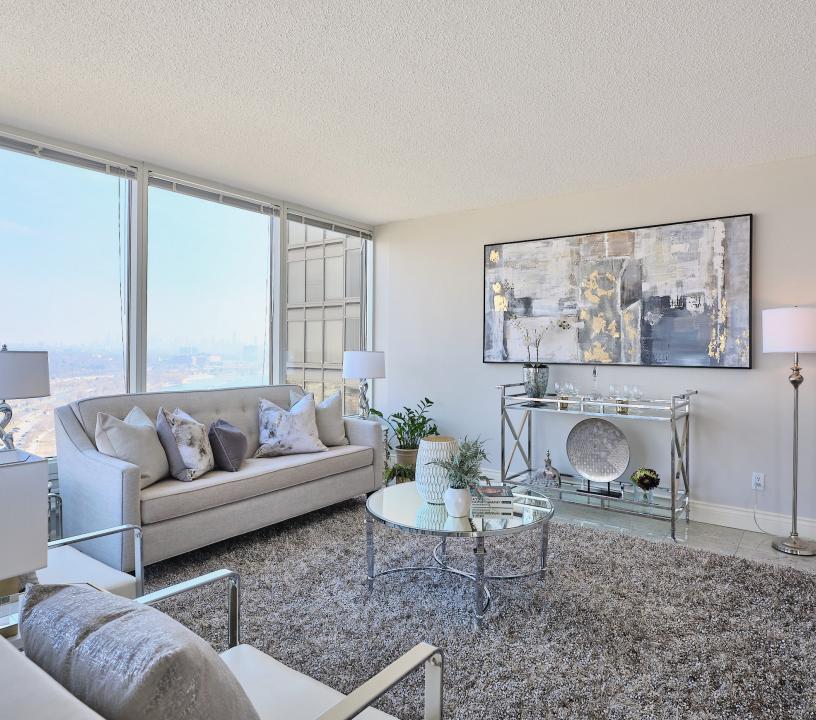

## A FUSION OF STYLE AND SPACE IN A LANDMARK BUILDING...

Suite 2810 is a spacious, renovated condominium residence, with approximately 1,388 square feet of living space and enchanting views of the lake, Humber River, High Park, and much more!

Palace Place features every conceivable amenity, including valet parking, a security system, with a 24-hour concierge, guards, and video surveillance, signature services, guest suites, shuttle bus service, and a world-class health club, with brand new women's and men's spas, a squash court, a racquetball court, a sauna room, an indoor pool, a recreation room, and a rooftop lounge.