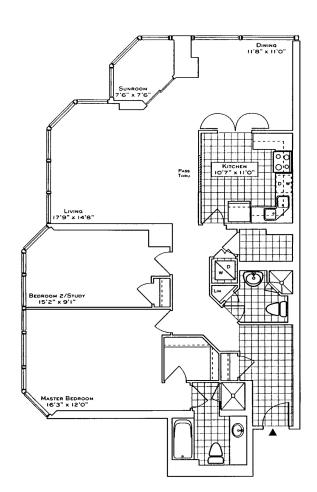

OF STYLE AND SPACE IN A LANDMARK BUILDING...

Suite 2810 is a spacious, renovated condominium residence, with approximately 1,388 square feet of living space and enchanting views of the lake, Humber River, High Park, and much more!





















Palace Place features every conceivable amenity, including valet parking, a security system, with a 24-hour concierge, guards, and video surveillance, signature services, guest suites, shuttle bus service, and a world-class health club, with brand new women's and men's spas, a squash court, a racquetball court, a sauna room, an indoor pool, a recreation room, and a rooftop lounge.











#### SUITE 09 - 1388/1387 Sq. FT.

(FLOORS 2 THRU 28/29 THRU 44)



#### SUITE 10 - 1388/1395 Sq. FT.

(FLOORS 2 THRU 28/29 THRU 44) - REVERSE PLAN







## LUKE DALINDA

Sales Representative

Royal LePage Real Estate Services Ltd. Brokerage

Direct: 416.725.7170 Office: 416.236.1871 Idalinda@dalinda.net DalindaTeam.com

For more photos and details go to:

DALINDATEAM.COM

### PALACE PLACE, 1 PALACE PIER COURT, SUITE 2810

Maintenance Fees: \$1,380.95 Taxes: \$3,333.23 / 2018









## DALINDA TEAM

#### TOP 1% IN CANADA & #1 IN HUMBER BAY SHORES!

DAIVA DALINDA, BROKER | VALENTINA MORASKY, SALES REPRESENTATIVE LUKE DALINDA, SALES REPRESENTATIVE | ALEXA KOSTUK, SALES REPRESENTATIVE LEIDY MORASKY, SALES REPRESENTATIVE

Disclaimer: Written, produced, and presented by Luke Dalinda.
The information that has been written herein has been obtained from sources that have been deemed reliable. There has been no reason to doubt its accuracy, bu