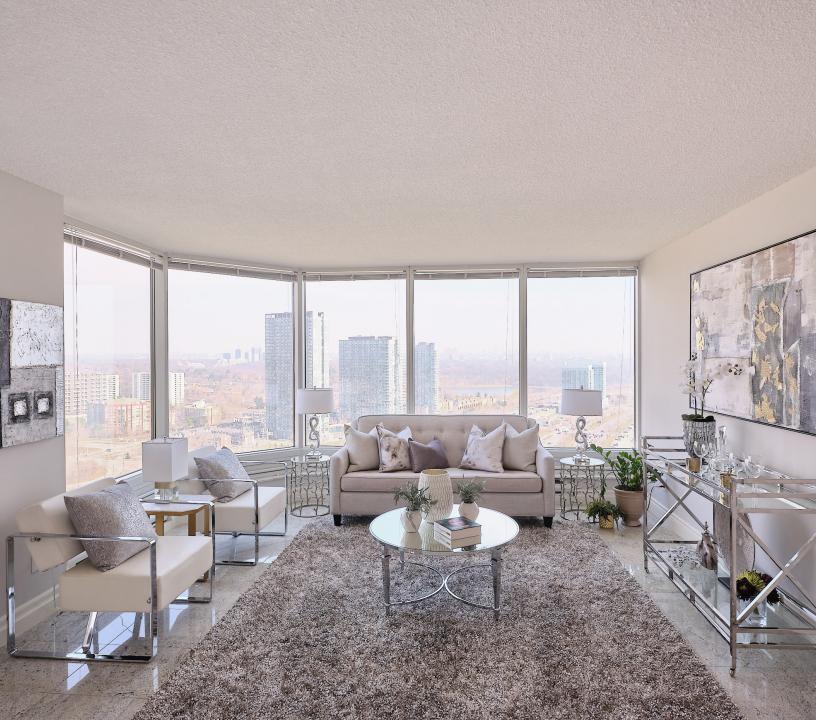

## A FUSION OF STYLE AND SPACE IN A LANDMARK BUILDING...

Suite 2810 is a spacious, renovated condominium residence, with approximately 1,388 square feet of living space and enchanting views of the lake, Humber River, High Park, and much more!

Palace Place features every conceivable amenity, including valet parking, a security system, with a 24-hour concierge, guards, and video surveillance, signature services, guest suites, shuttle bus service, and a world-class health club, with brand new women's and men's spas, a squash court, a racquetball court, a sauna room, an indoor pool, a recreation room, and a rooftop lounge.