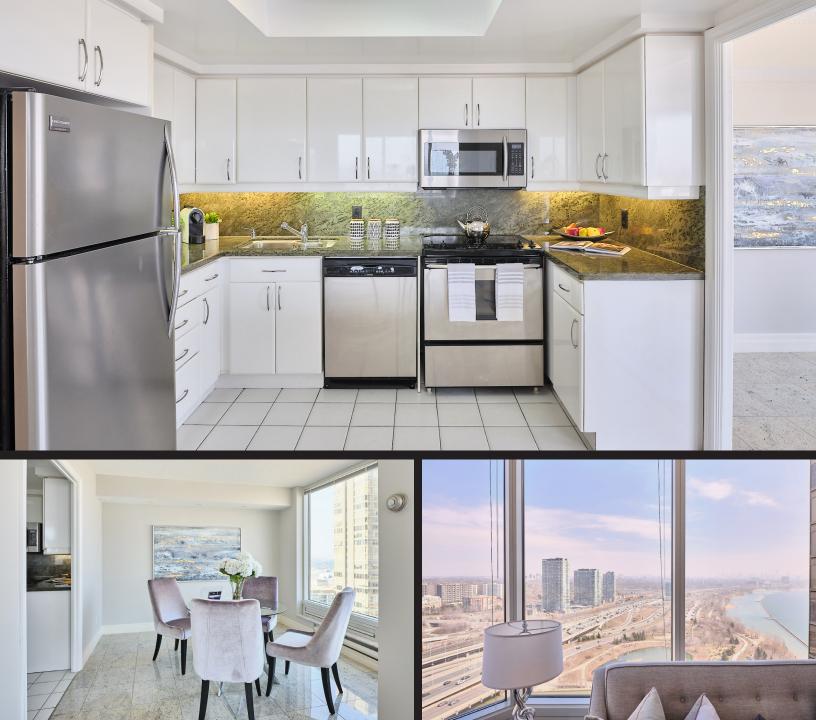

## A FUSION OF STYLE AND SPACE IN A LANDMARK BUILDING...

Suite 2810 is a spacious, renovated condominium residence, with approximately 1,388 square feet of living space and enchanting views of the lake, Humber River, High Park, and much more!