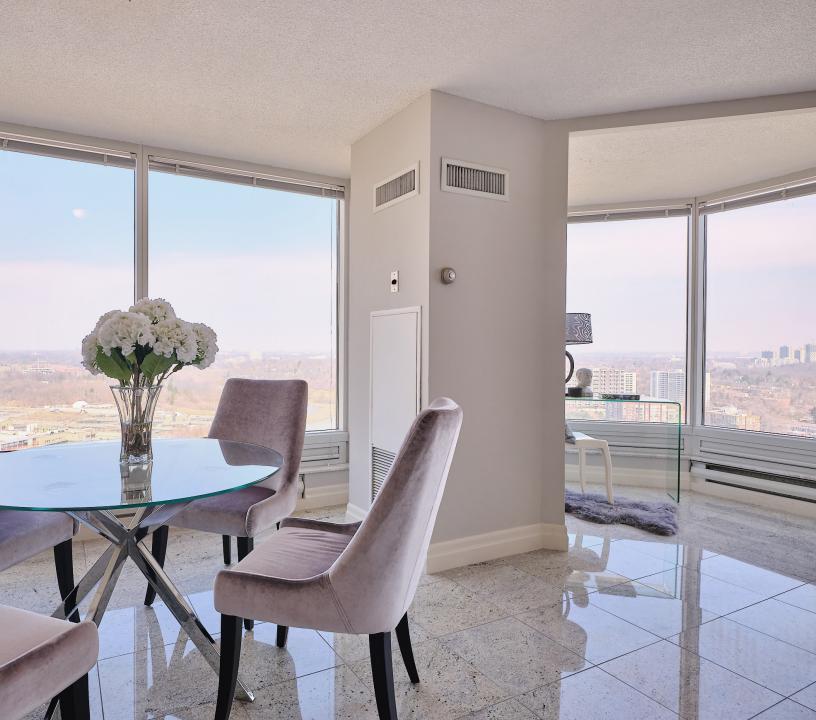

## A FUSION OF STYLE AND SPACE IN A LANDMARK BUILDING...

Suite 2810 is a spacious, renovated condominium residence, with approximately 1,388 square feet of living space and enchanting views of the lake, Humber River, High Park, and much more!