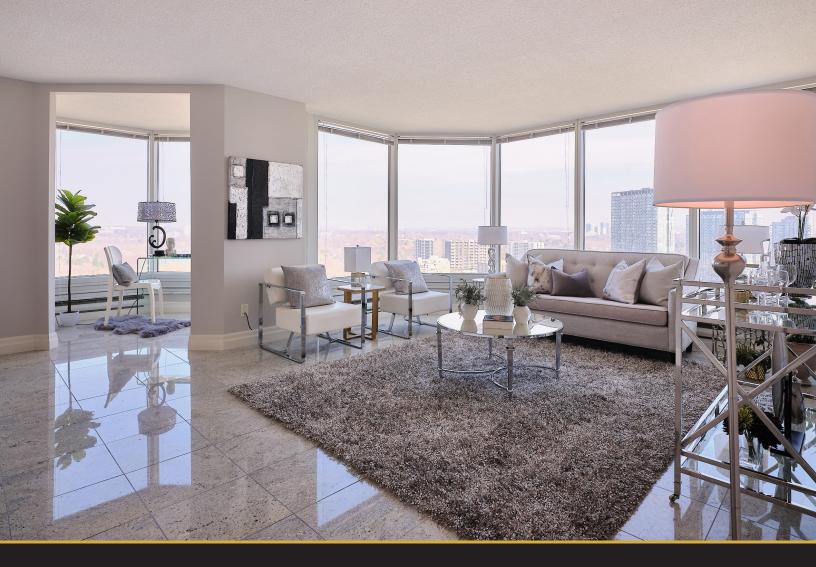

## A FUSION OF STYLE AND SPACE IN A LANDMARK BUILDING...

Suite 2810 is a spacious, renovated condominium residence, with approximately 1,388 square feet of living space and enchanting views of the lake, Humber River, High Park, and much more!

Palace Place features every conceivable amenity, including valet parking, a security system, with a 24-hour concierge, guards, and video surveillance, signature services, guest suites, shuttle bus service, and a world-class health club, with brand new women's and men's spas, a squash court, a racquetball court, a sauna room, an indoor pool, a recreation room, and a rooftop lounge.