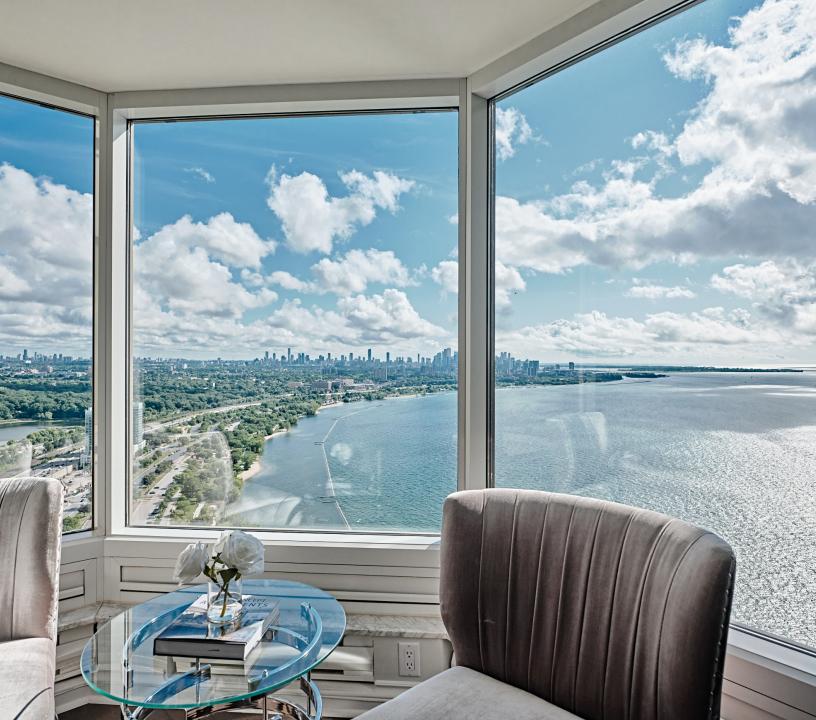

# A RARE CHANCE TO OWN 1 OF ONLY 2 OF THESE SPECIAL PENTHOUSE SUITES AT THIS ICONIC LANDMARK!

Penthouse 4502 is a visually arresting condominium residence, with approximately 1,642 square feet of luxury living space, 2-bedrooms, and the most enchanting views of the lake, the city skyline, and High Park.

#### PALACE PLACE, 1 PALACE PIER COURT, PH 4502

Maintenance Fees: \$1,537.56 Taxes: \$4,526.24 / 2019