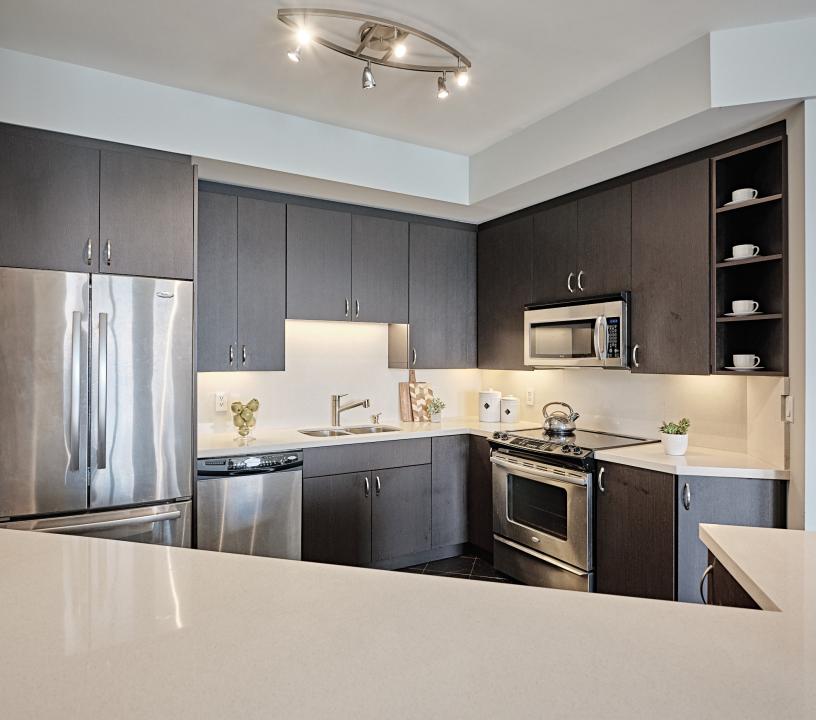

# A RARE CHANCE TO OWN 1 OF ONLY 2 OF THESE SPECIAL PENTHOUSE SUITES AT THIS ICONIC LANDMARK!

Penthouse 4502 is a visually arresting condominium residence, with approximately 1,642 square feet of luxury living space, 2-bedrooms, and the most enchanting views of the lake, the city skyline, and High Park.

Palace Place features every conceivable amenity, including valet parking, a security system, with a 24-hour concierge, guards, and video surveillance, signature services, guest suites, shuttle bus service, and a world-class health club, with brand new women's and men's spas, a squash court, a racquetball court, a sauna room, an indoor pool, a recreation room, and a rooftop lounge.