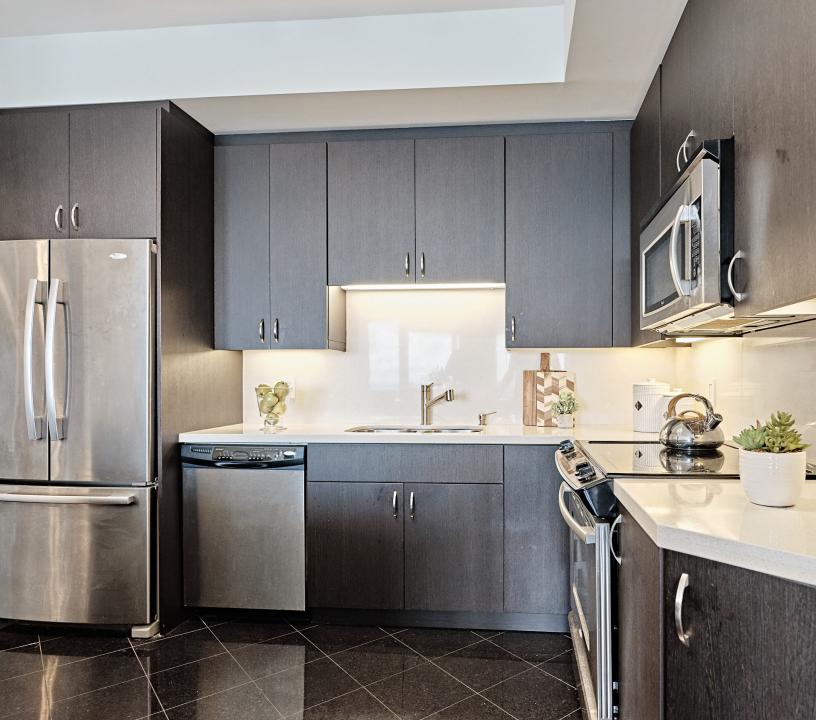

# A RARE CHANCE TO OWN 1 OF ONLY 2 OF THESE SPECIAL PENTHOUSE SUITES AT THIS ICONIC LANDMARK!

Penthouse 4502 is a visually arresting condominium residence, with approximately 1,642 square feet of luxury living space, 2-bedrooms, and the most enchanting views of the lake, the city skyline, and High Park.