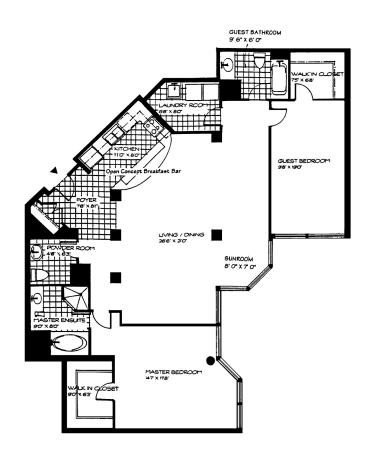

# A RARE CHANCE TO OWN 1 OF ONLY 2 OF THESE SPECIAL PENTHOUSE SUITES AT THIS ICONIC LANDMARK!

Penthouse 4502 is a visually arresting condominium residence, with approximately 1,642 square feet of luxury living space, 2-bedrooms, and the most enchanting views of the lake, the city skyline, and High Park.

#### PENTHOUSE C - 1642 Sq. FT.

(FLOORS 45 & 46)