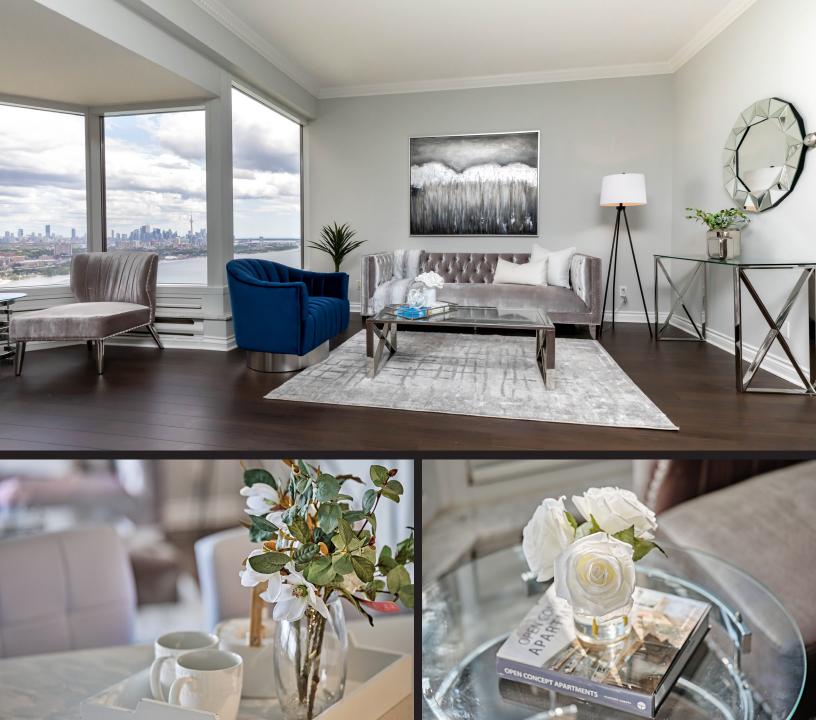

# A RARE CHANCE TO OWN 1 OF ONLY 2 OF THESE SPECIAL PENTHOUSE SUITES AT THIS ICONIC LANDMARK!

Penthouse 4502 is a visually arresting condominium residence, with approximately 1,642 square feet of luxury living space, 2-bedrooms, and the most enchanting views of the lake, the city skyline, and High Park.