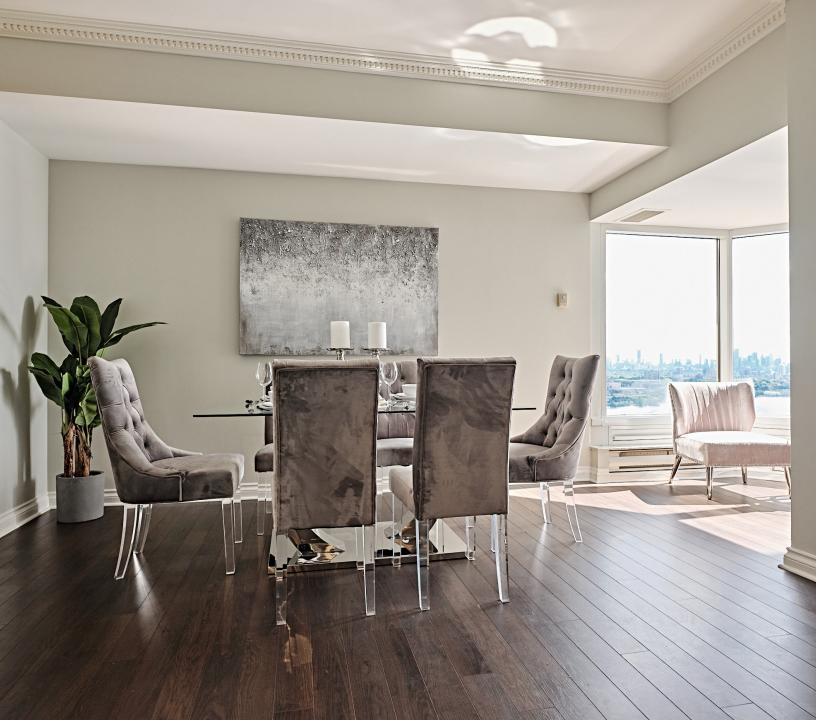

# A RARE CHANCE TO OWN 1 OF ONLY 2 OF THESE SPECIAL PENTHOUSE SUITES AT THIS ICONIC LANDMARK!

Penthouse 4502 is a visually arresting condominium residence, with approximately 1,642 square feet of luxury living space, 2-bedrooms, and the most enchanting views of the lake, the city skyline, and High Park.

#### PENTHOUSE C - 1642 Sq. FT.

(FLOORS 45 & 46)