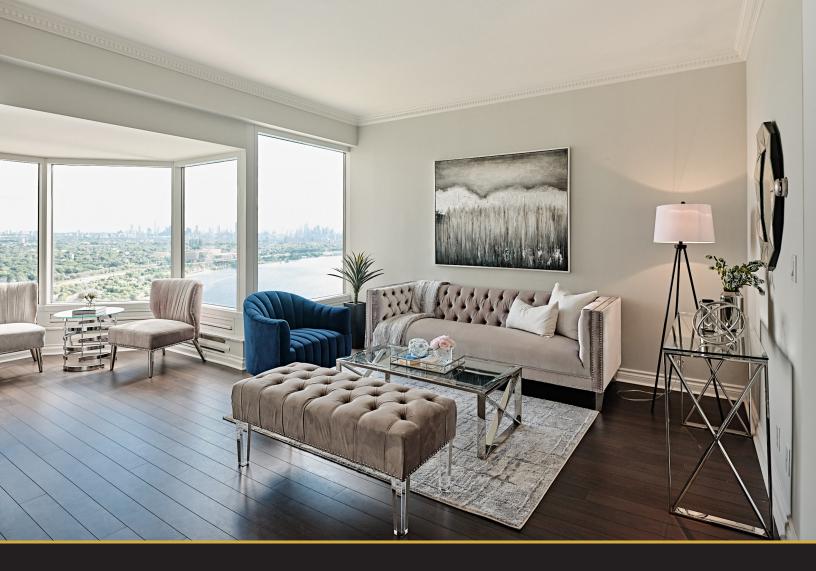

# A RARE CHANCE TO OWN 1 OF ONLY 2 OF THESE SPECIAL PENTHOUSE SUITES AT THIS ICONIC LANDMARK!

Penthouse 4502 is a visually arresting condominium residence, with approximately 1,642 square feet of luxury living space, 2-bedrooms, and the most enchanting views of the lake, the city skyline, and High Park.

#### PALACE PLACE, 1 PALACE PIER COURT, PH 4502

Maintenance Fees: \$1,537.56 Taxes: \$4,526.24 / 2019