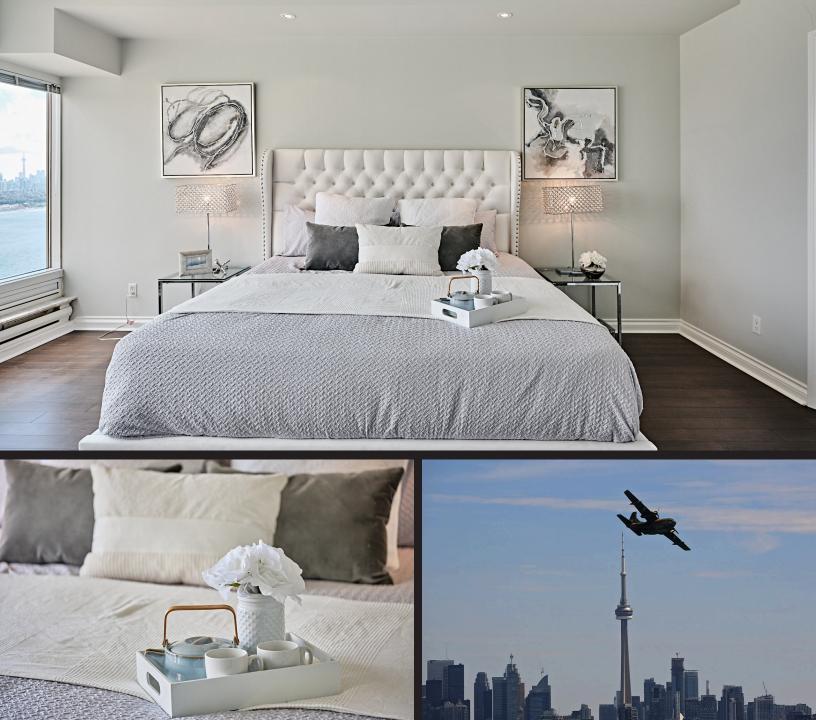

# A RARE CHANCE TO OWN 1 OF ONLY 2 OF THESE SPECIAL PENTHOUSE SUITES AT THIS ICONIC LANDMARK!

Penthouse 4502 is a visually arresting condominium residence, with approximately 1,642 square feet of luxury living space, 2-bedrooms, and the most enchanting views of the lake, the city skyline, and High Park.