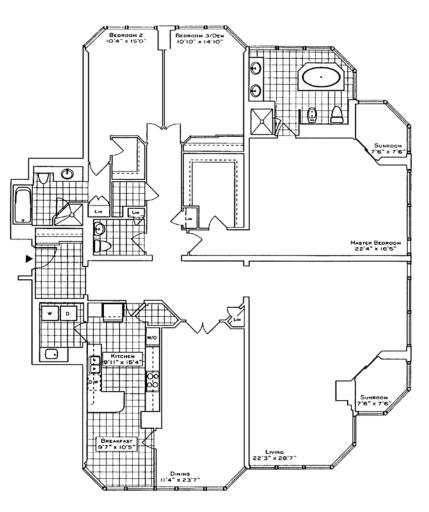

## A FUSION OF STYLE AND SPACE IN A LANDMARK BUILDING...

Suite 4201 is a sprawling, sought-after condominium residence, with approximately 2,836 square feet of luxury living space, 3-bedrooms, and the most enchanting views of the lake, the city skyline, and High Park.

SUITE 01 - 2836 SQ. FT. (FLOORS 29 THRU 44)

© LUKE DALINDA