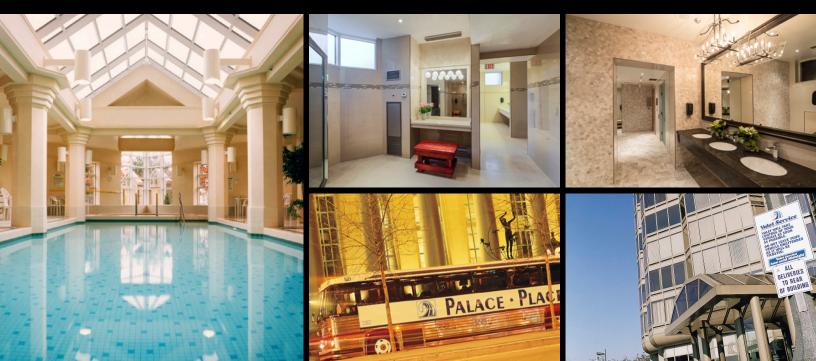

Palace Place features every conceivable amenity, including valet parking, a security system, with a 24-hour concierge, guards, and video surveillance, signature services, guest suites, shuttle bus service, and a world-class health club, with brand new women's and men's spas, a squash court, a racquetball court, a sauna room, an indoor pool, a recreation room, and a rooftop lounge.