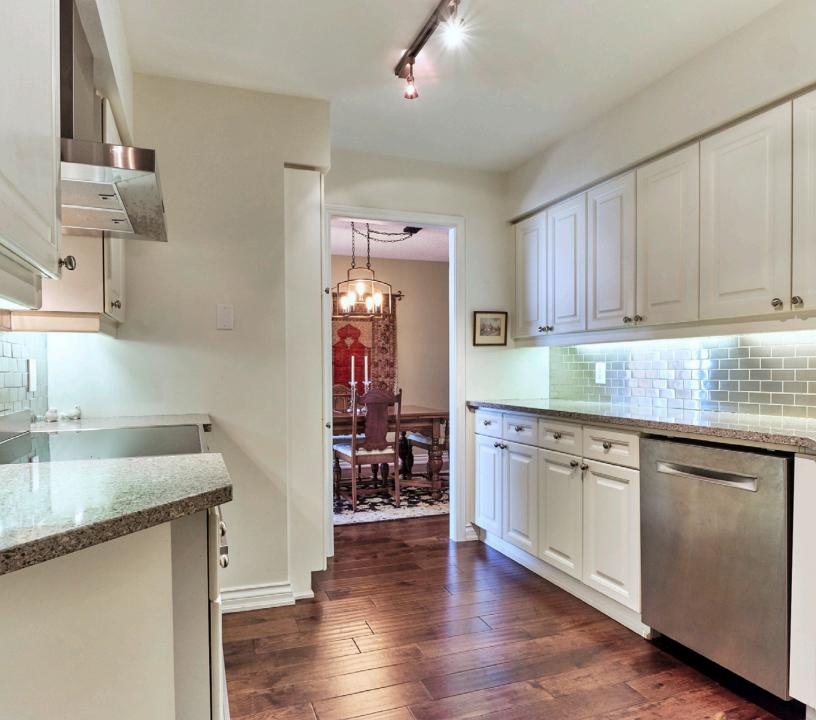

## A FUSION OF STYLE AND SPACE IN A LANDMARK BUILDING...

Suite 3108 is a tastefully renovated condominium residence, with approximately 1,201 square feet of living space and stunning lake and sunset views.