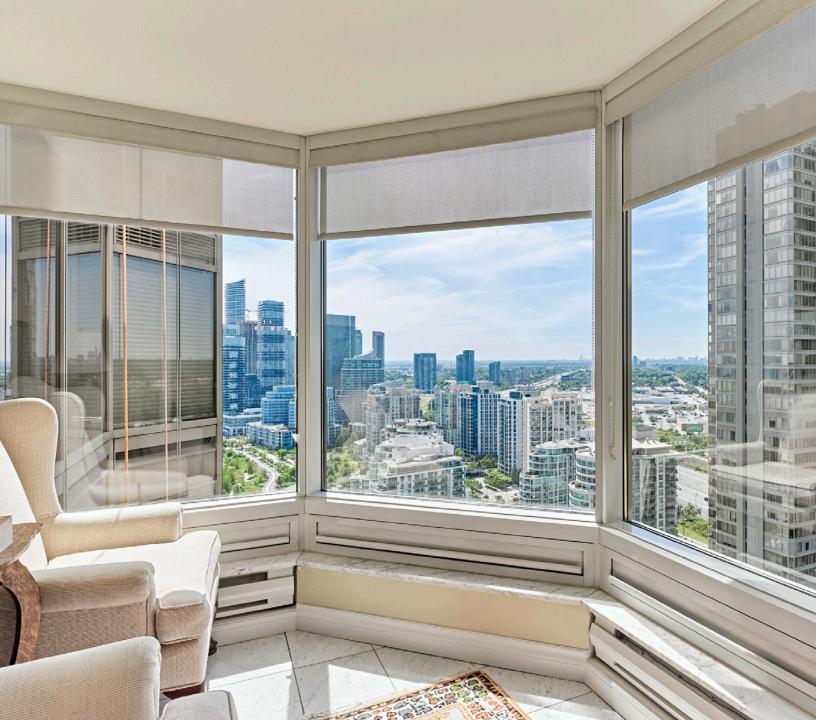

## A FUSION OF STYLE AND SPACE IN A LANDMARK BUILDING...

Suite 3108 is a tastefully renovated condominium residence, with approximately 1,201 square feet of living space and stunning lake and sunset views.