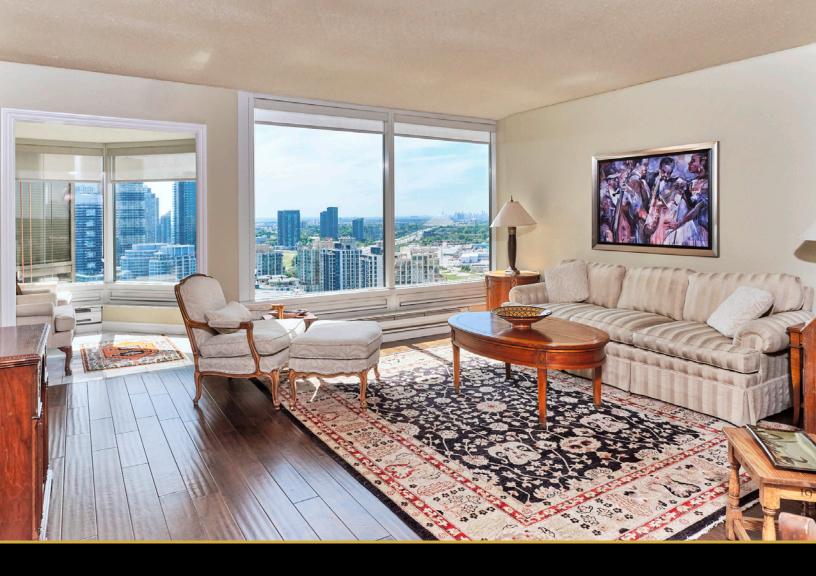

## A FUSION OF STYLE AND SPACE IN A LANDMARK BUILDING...

Suite 3108 is a tastefully renovated condominium residence, with approximately 1,201 square feet of living space and stunning lake and sunset views.

Palace Place features every conceivable amenity, including valet parking, a security system, with a 24-hour concierge, guards, and video surveillance, signature services, guest suites, shuttle bus service, and a world-class health club, with brand new women's and men's spas, a squash court, a racquetball court, a sauna room, an indoor pool, a recreation room, and a rooftop lounge.