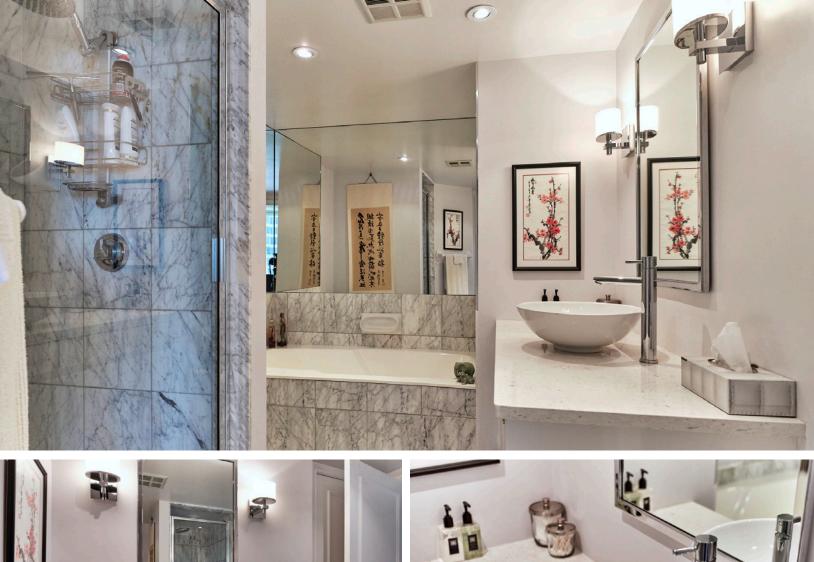

## A FUSION OF STYLE AND SPACE IN A LANDMARK BUILDING...

Suite 3108 is a tastefully renovated condominium residence, with approximately 1,201 square feet of living space and stunning lake and sunset views.

Palace Place features every conceivable amenity, including valet parking, a security system, with a 24-hour concierge, guards, and video surveillance, signature services, guest suites, shuttle bus service, and a world-class health club, with brand new women's and men's spas, a squash court, a racquetball court, a sauna room, an indoor pool, a recreation room, and a rooftop lounge.