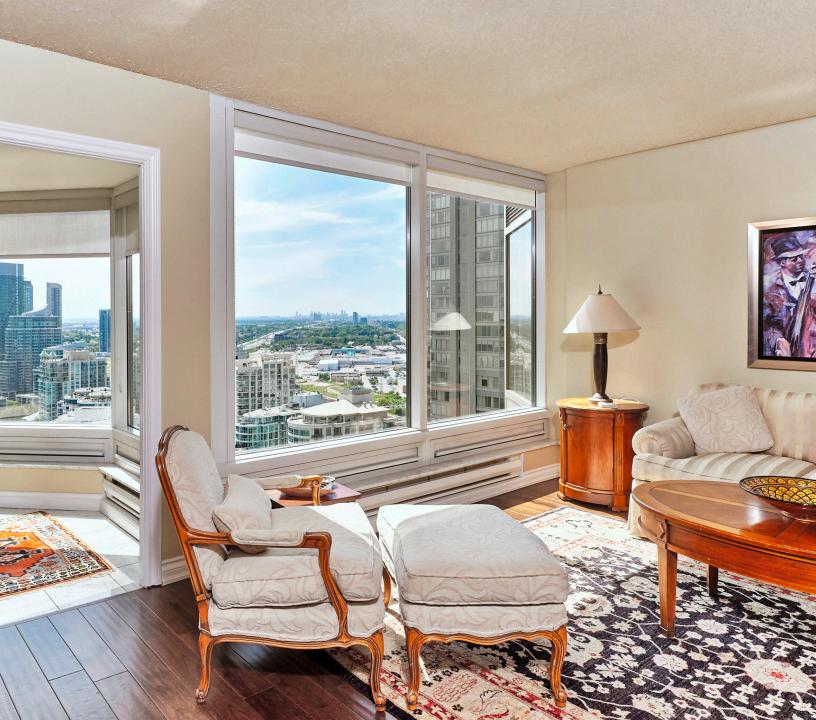

## A FUSION OF STYLE AND SPACE IN A LANDMARK BUILDING...

Suite 3108 is a tastefully renovated condominium residence, with approximately 1,201 square feet of living space and stunning lake and sunset views.

Palace Place features every conceivable amenity, including valet parking, a security system, with a 24-hour concierge, guards, and video surveillance, signature services, guest suites, shuttle bus service, and a world-class health club, with brand new women's and men's spas, a squash court, a racquetball court, a sauna room, an indoor pool, a recreation room, and a rooftop lounge.