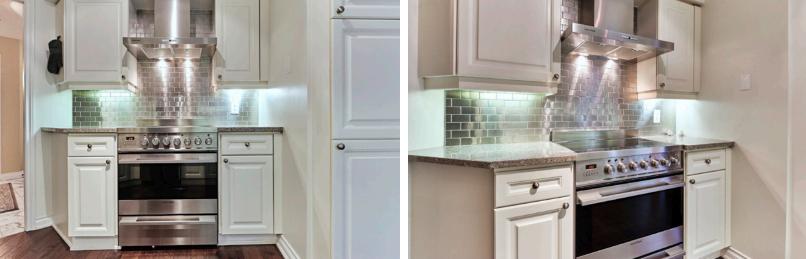

## A FUSION OF STYLE AND SPACE IN A LANDMARK BUILDING...

Suite 3108 is a tastefully renovated condominium residence, with approximately 1,201 square feet of living space and stunning lake and sunset views.

Palace Place features every conceivable amenity, including valet parking, a security system, with a 24-hour concierge, guards, and video surveillance, signature services, guest suites, shuttle bus service, and a world-class health club, with brand new women's and men's spas, a squash court, a racquetball court, a sauna room, an indoor pool, a recreation room, and a rooftop lounge.