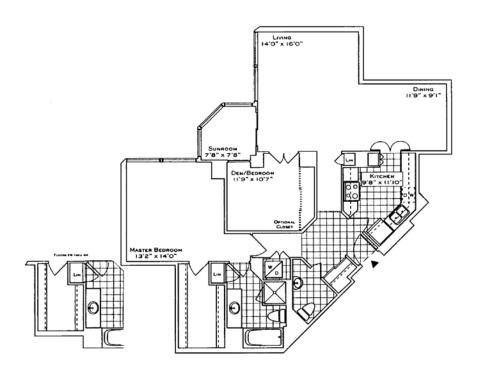

## A FUSION OF STYLE AND SPACE IN A LANDMARK BUILDING...

Suite 3108 is a tastefully renovated condominium residence, with approximately 1,201 square feet of living space and stunning lake and sunset views.

#### SUITE 08 - 1223 Sq. FT.

(FLOORS 2 THRU 28)

#### SUITE 08 - 1201 SQ. FT.

(FLOORS 29 THRU 44)