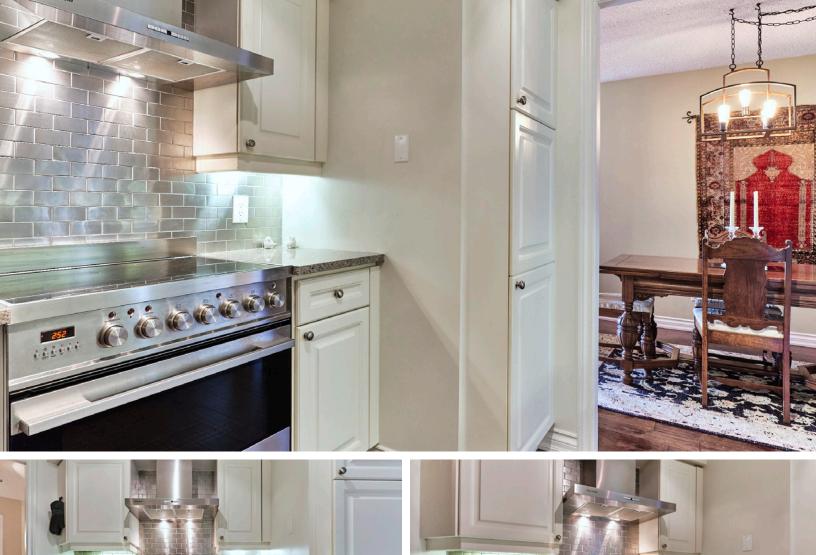

## A FUSION OF STYLE AND SPACE IN A LANDMARK BUILDING...

Suite 3108 is a tastefully renovated condominium residence, with approximately 1,201 square feet of living space and stunning lake and sunset views.

Palace Place features every conceivable amenity, including valet parking, a security system, with a 24-hour concierge, guards, and video surveillance, signature services, guest suites, shuttle bus service, and a world-class health club, with brand new women's and men's spas, a squash court, a racquetball court, a sauna room, an indoor pool, a recreation room, and a rooftop lounge.