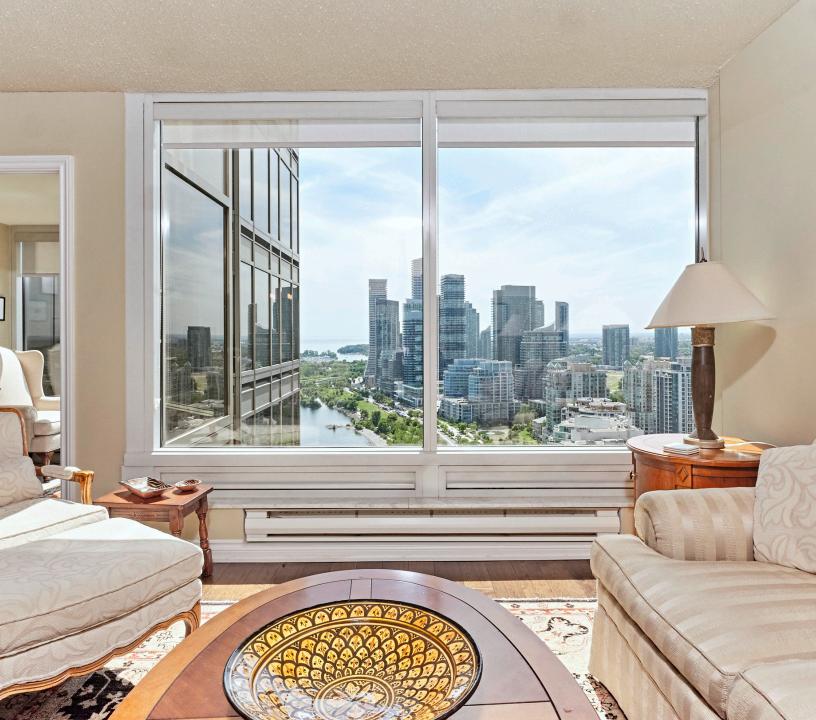

## A FUSION OF STYLE AND SPACE IN A LANDMARK BUILDING...

Suite 3108 is a tastefully renovated condominium residence, with approximately 1,201 square feet of living space and stunning lake and sunset views.