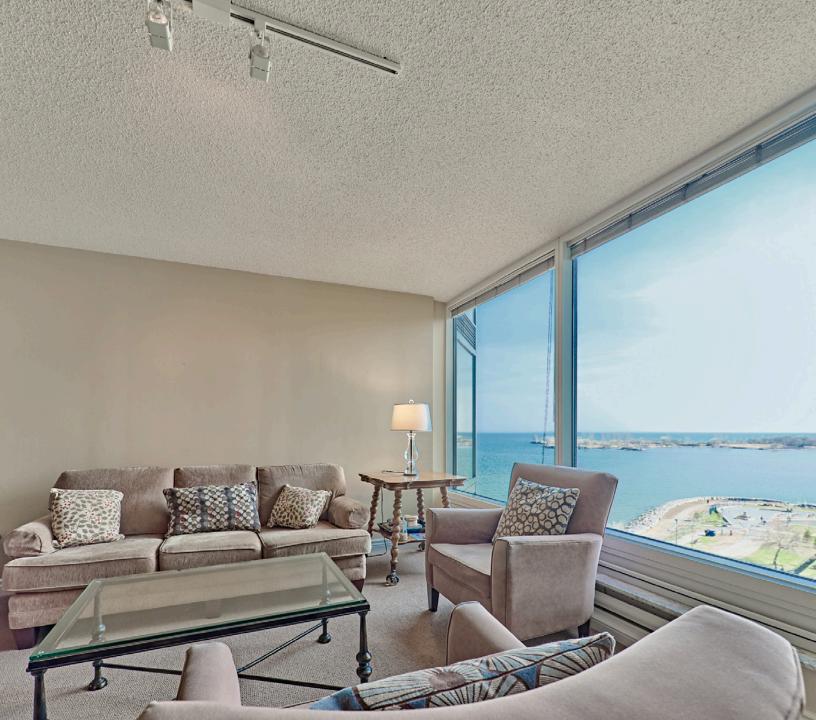

## A FUSION OF STYLE AND SPACE IN A LANDMARK BUILDING...

On a clear day, you can see forever! Suite 805 is a very rare, highly sought-after condominium residence, with approximately 1,228 square feet of living space and the most enchanting view of Lake Ontario. This is the only 05 of its kind to offer a second shower!