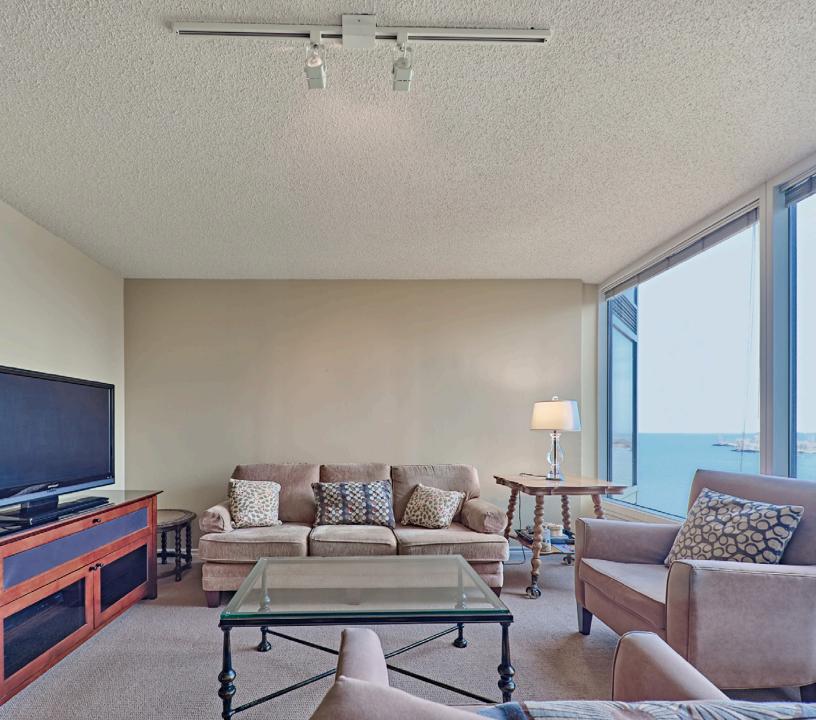

## A FUSION OF STYLE AND SPACE IN A LANDMARK BUILDING...

On a clear day, you can see forever! Suite 805 is a very rare, highly sought-after condominium residence, with approximately 1,228 square feet of living space and the most enchanting view of Lake Ontario. This is the only 05 of its kind to offer a second shower!