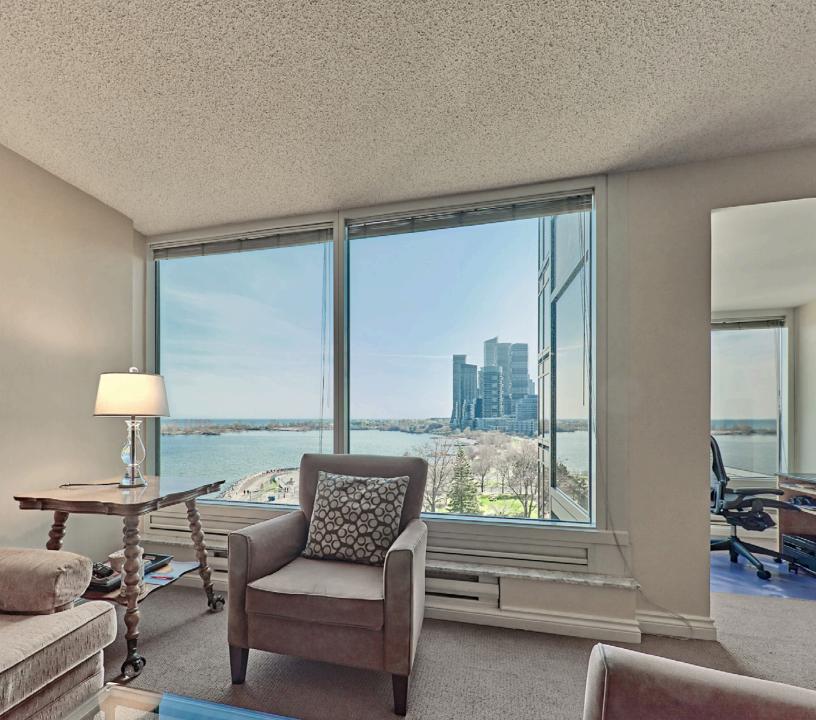

## A FUSION OF STYLE AND SPACE IN A LANDMARK BUILDING...

On a clear day, you can see forever! Suite 805 is a very rare, highly sought-after condominium residence, with approximately 1,228 square feet of living space and the most enchanting view of Lake Ontario. This is the only 05 of its kind to offer a second shower!