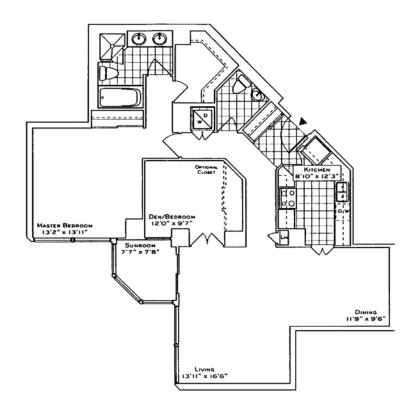

## A FUSION OF STYLE AND SPACE IN A LANDMARK BUILDING...

On a clear day, you can see forever! Suite 805 is a very rare, highly sought-after condominium residence, with approximately 1,228 square feet of living space and the most enchanting view of Lake Ontario. This is the only 05 of its kind to offer a second shower!

#### SUITE 05 - 1228 SQ. FT.

(FLOORS 2 THRU 28)

Luke Dalinda

Sales Representative Royal LePage Real Estate Services Ltd., Brokerage

Direct: 416.725.7170 Office: 416.236.1871 Idalinda@dalinda.net DalindaTeam.com

## PALACE PLACE, 1 PALACE PIER COURT, SUITE 805

Maintenance Fees: \$1,151.13

Taxes: \$3,196.43 / 2020

1 Parking and 1 Locker