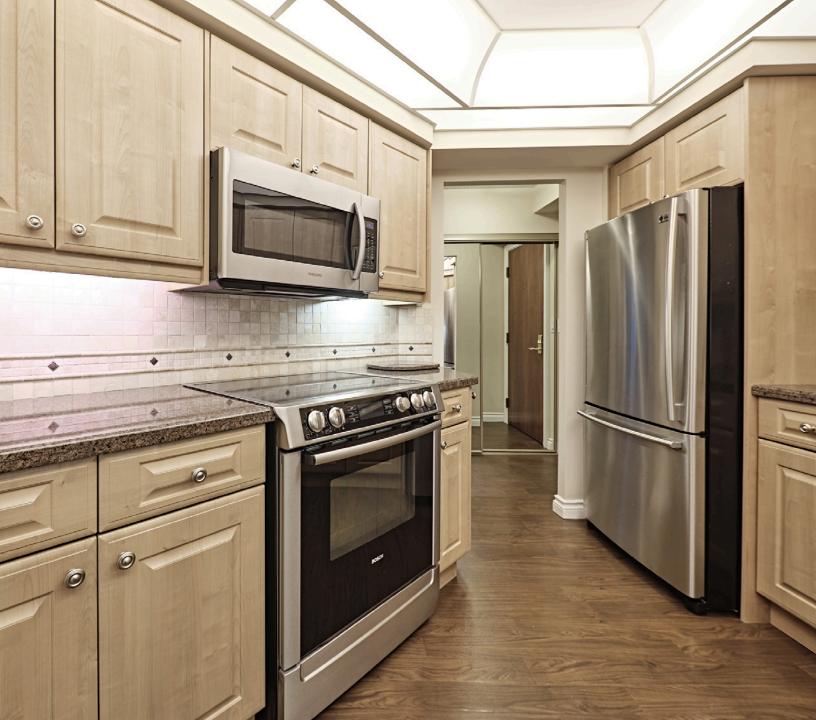

## A FUSION OF STYLE AND SPACE IN A LANDMARK BUILDING...

On a clear day, you can see forever! Suite 805 is a very rare, highly sought-after condominium residence, with approximately 1,228 square feet of living space and the most enchanting view of Lake Ontario. This is the only 05 of its kind to offer a second shower!

Palace Place features every conceivable amenity, including valet parking, a security system, with a 24-hour concierge, guards, and video surveillance, signature services, guest suites, shuttle bus service, and a world-class health club, with brand new women's and men's spas, a squash court, a racquetball court, a sauna room, an indoor pool, a recreation room, and a rooftop lounge.