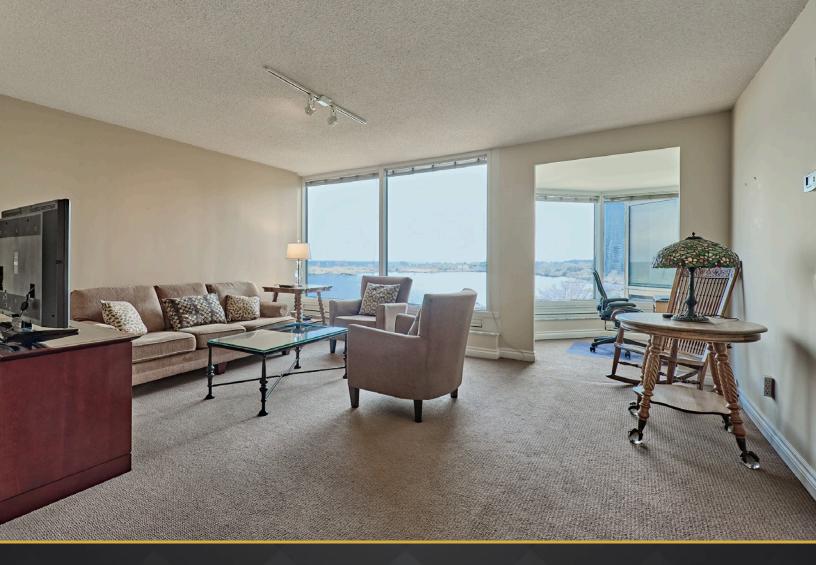

## A FUSION OF STYLE AND SPACE IN A LANDMARK BUILDING...

On a clear day, you can see forever! Suite 805 is a very rare, highly sought-after condominium residence, with approximately 1,228 square feet of living space and the most enchanting view of Lake Ontario. This is the only 05 of its kind to offer a second shower!

Palace Place features every conceivable amenity, including valet parking, a security system, with a 24-hour concierge, guards, and video surveillance, signature services, guest suites, shuttle bus service, and a world-class health club, with brand new women's and men's spas, a squash court, a racquetball court, a sauna room, an indoor pool, a recreation room, and a rooftop lounge.