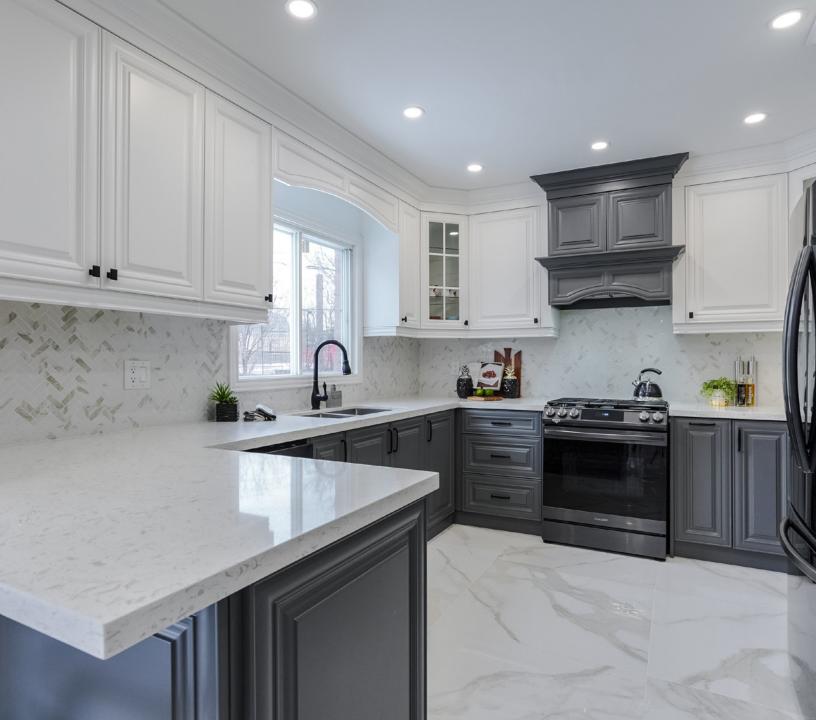

## MODERN LIVING AMPLIFIED

This home is a sophisticated, contemporary 4,403 total square foot, 4+1-bedroom, 4-bath luxury residence that is located in the heart of Oakville on a lush, pie-shaped lot that offers an enchanting in-ground pool.

Impeccably renovated for the discerning buyer, who seeks unmatched style and the latest high-end finishes, this showpiece by renowned H&H Improvement elevates modern living.