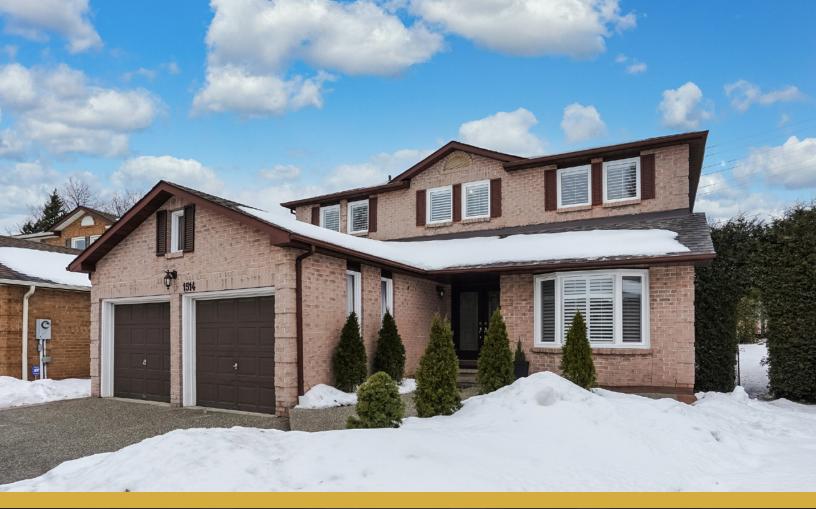

# **1514 PRINCETON CRESCENT**

Presented by Luke Dalinda & Leidy Morasky

## MODERN LIVING AMPLIFIED

This home is a sophisticated, contemporary 4,403 total square foot, 4+1-bedroom, 4-bath luxury residence that is located in the heart of Oakville on a lush, pie-shaped lot that offers an enchanting in-ground pool.

Impeccably renovated for the discerning buyer, who seeks unmatched style and the latest high-end finishes, this showpiece by renowned H&H Improvement elevates modern living.