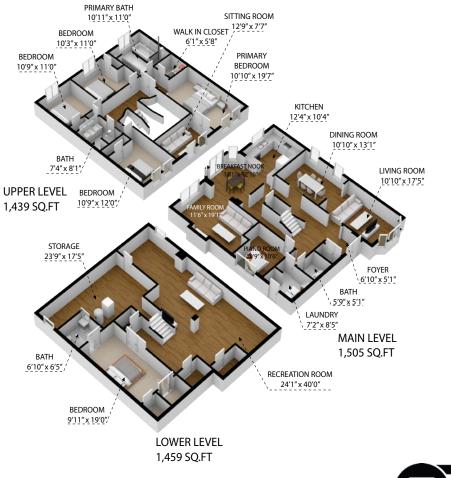

#### 1514 Princeton Crescent, Oakville L6H 4H4

TOTAL APPROX. FLOOR AREA 4,403 SQ.FT

Floor plans and measurements provided are approximate and may not be 100% accurate. Floor plans are for advertising usage only and are not suitable for architecture or construction. We provide cost-effective services for property owners, managers, facility managers, real estate professionals, architects, space planners and interior designers, or any company which would like to verify their lease space size. Clients are responsible for verification and home values should not be set solely based on the floor plans