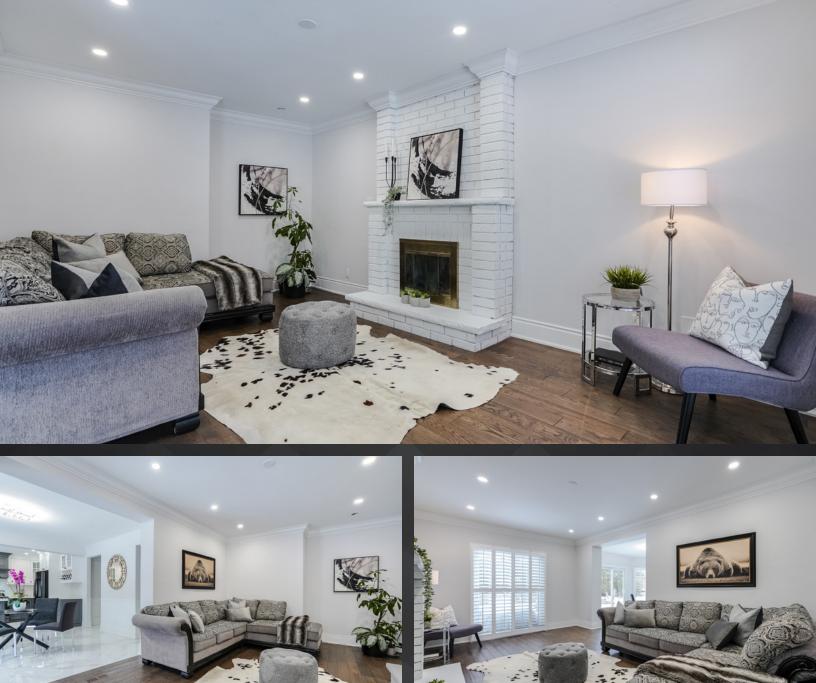

## MODERN LIVING AMPLIFIED

This home is a sophisticated, contemporary 4,403 total square foot, 4+1-bedroom, 4-bath luxury residence that is located in the heart of Oakville on a lush, pie-shaped lot that offers an enchanting in-ground pool.

Impeccably renovated for the discerning buyer, who seeks unmatched style and the latest high-end finishes, this showpiece by renowned H&H Improvement elevates modern living.