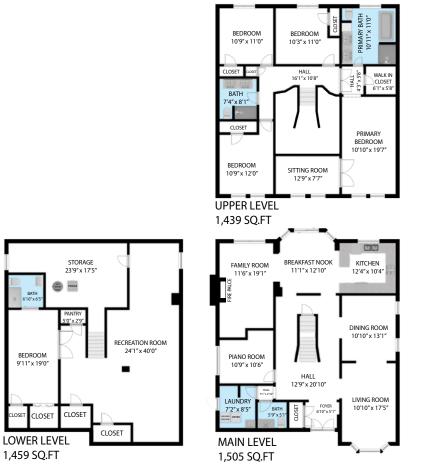

#### 1514 Princeton Crescent, Oakville L6H 4H4

TOTAL APPROX. FLOOR AREA 4,403 SQ.FT

Floor plans and measurements provided are approximate and may not be 100% accurate. Floor plans are for advertising usage only and are not suitable for architecture or construction. We provide cost-effective services for property owners, managers, facility managers, real estate professionals, architects, space planners and interior designers, or any company which would like to verify their lease space size. Clients are responsible for verification and home values should not be set solely based on the floor plans