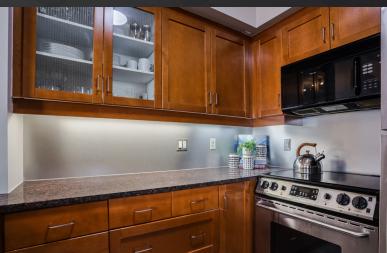

The modern kitchen features granite counters with a stainless steel backsplash and an abundance of cabinetry.

The dreamy master suite features a walk in closet, a 4 piece ensuite with jacuzzi, and vanity with stone counters.

# **SPECIAL FEATURES**

- Entry with double mirrored closet and 2 piece ensuite
- Hardwood floors throughout
- Stone floors in hall and kitchen
- Gas fireplace with mantle
- Granite counters
- Glass breakfast bar
- Stainless steel back splash
- Glass accent cabinets
- Stainless steel fridge
- Stove
- Built in dishwasher