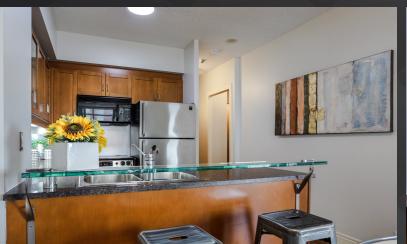

Exquisite Suite The romantic living area invites you to cozy up in front of the gas fireplace, or step out to the sunny balcony with park and water views.

You have a choice of dining in the spacious dining area, or at the breakfast bar for your quick morning coffee.

The modern kitchen features granite counters with a stainless steel backsplash and an abundance of cabinetry.

The dreamy master suite features a walk in closet, a 4 piece ensuite with jacuzzi, and vanity with stone counters.