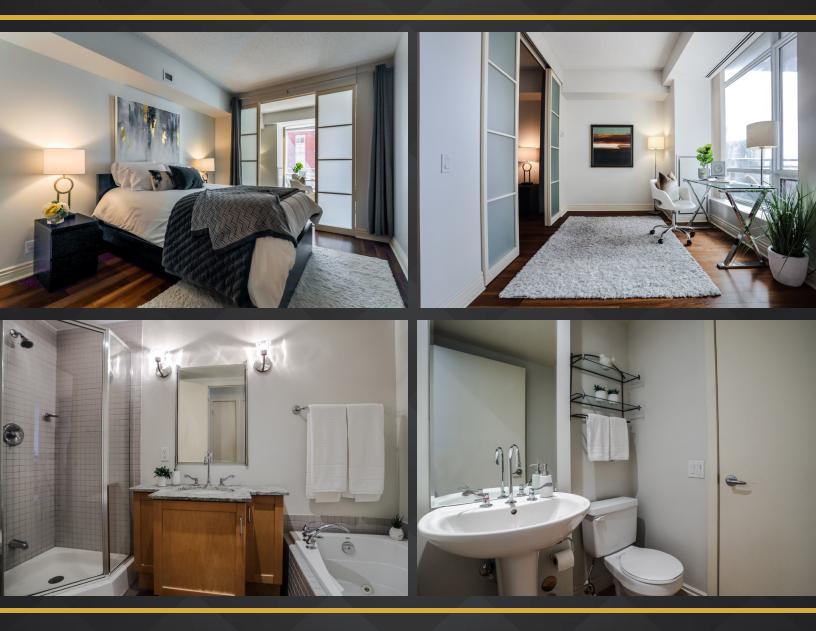

Exquisite Suite The romantic living area invites you to cozy up in front of the gas fireplace, or step out to the sunny balcony with park and water views.

You have a choice of dining in the spacious dining area, or at the breakfast bar for your quick morning coffee.

The modern kitchen features granite counters with a stainless steel backsplash and an abundance of cabinetry.

The dreamy master suite features a walk in closet, a 4 piece ensuite with jacuzzi, and vanity with stone counters.

# **SPECIAL FEATURES**

- Entry with double mirrored closet and 2 piece ensuite
- Hardwood floors throughout
- Stone floors in hall and kitchen
- Gas fireplace with mantle
- Granite counters
- Glass breakfast bar
- Stainless steel back splash
- Glass accent cabinets
- Stainless steel fridge
- Stove
- Built in dishwasher

- Built in microwave
- Front load washer and dryer in separate laundry room with storage
- Frosted glass doors in den
- Vanity with stone counters in ensuite
- Jacuzzi
- Walk in closet with organizers
- Upgraded lighting
- Custom blinds
- Locker
- Owner currently rents 2 parking spots at \$120/month each