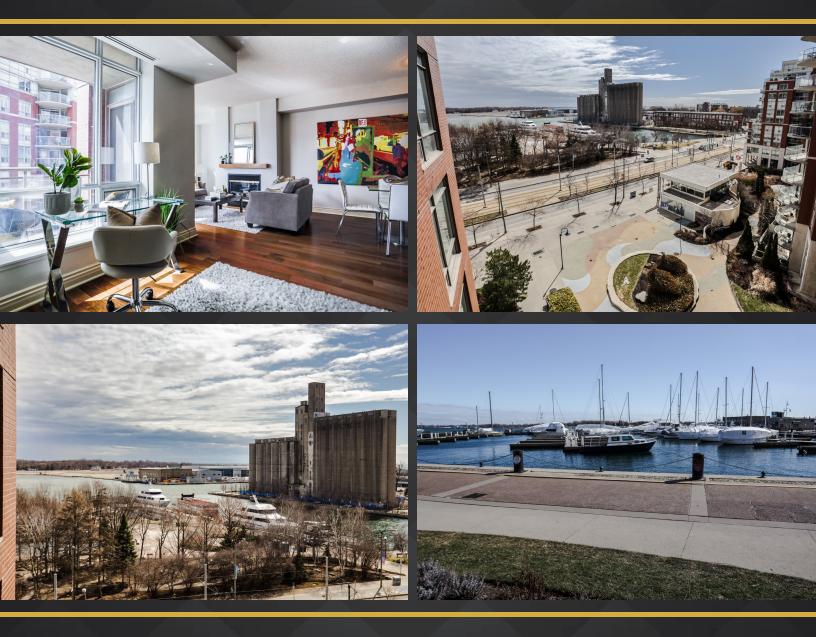

## 500 QUEENS QUAY W., SUITE 707W

This Toronto waterfront, luxury boutique condo is across from a marina and the Toronto Music Garden. The sun filled 844 sq ft is expansive, with fully functional flow, and 9 ft ceilings. The open concept design has a walkout to a balcony with dramatic, forever south westerly views of the lake and islands. One bedroom plus den with 2 baths, completes your first home or pied a terre, that is just steps to transit, Roger's Centre, CN Tower and Martin Goodman Trail.

Exquisite Suite The romantic living area invites you to cozy up in front of the gas fireplace, or step out to the sunny balcony with park and water views.

You have a choice of dining in the spacious dining area, or at the breakfast bar for your quick morning coffee.

The oversized den with stunning views is large enough to convert to a second bedroom.