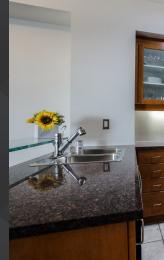

The modern kitchen features granite counters with a stainless steel backsplash and an abundance of cabinetry.

The dreamy master suite features a walk in closet, a 4 piece ensuite with jacuzzi, and vanity with stone counters.