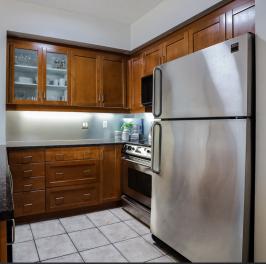

The modern kitchen features granite counters with a stainless steel backsplash and an abundance of cabinetry.

The dreamy master suite features a walk in closet, a 4 piece ensuite with jacuzzi, and vanity with stone counters.

# **SPECIAL FEATURES**

- Entry with double mirrored closet and 2 piece ensuite
- Hardwood floors throughout
- Stone floors in hall and kitchen
- Gas fireplace with mantle
- Granite counters
- Glass breakfast bar
- Stainless steel back splash
- Glass accent cabinets
- Stainless steel fridge
- Stove
- Built in dishwasher