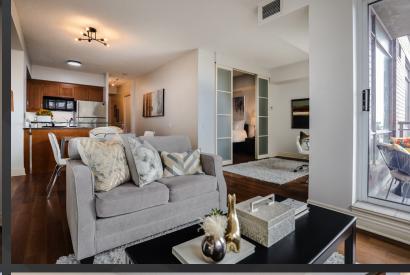

The modern kitchen features granite counters with a stainless steel backsplash and an abundance of cabinetry.

The dreamy master suite features a walk in closet, a 4 piece ensuite with jacuzzi, and vanity with stone counters.

The oversized den with stunning views is large enough to convert to a second bedroom.