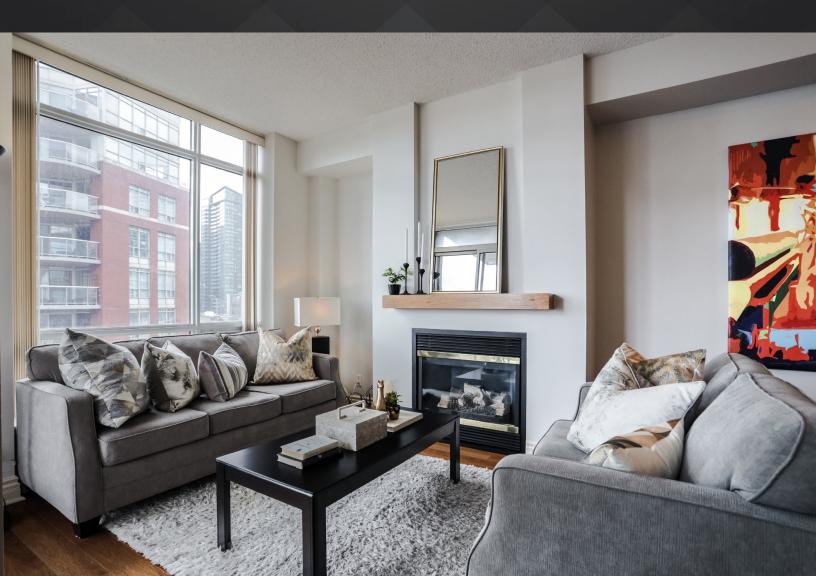

Exquisite Suite The romantic living area invites you to cozy up in front of the gas fireplace, or step out to the sunny balcony with park and water views.

You have a choice of dining in the spacious dining area, or at the breakfast bar for your quick morning coffee.

# **SPECIAL FEATURES**

- Entry with double mirrored closet and 2 piece ensuite
- Hardwood floors throughout
- Stone floors in hall and kitchen
- Gas fireplace with mantle
- Granite counters
- Glass breakfast bar
- Stainless steel back splash
- Glass accent cabinets
- Stainless steel fridge
- Stove
- Built in dishwasher