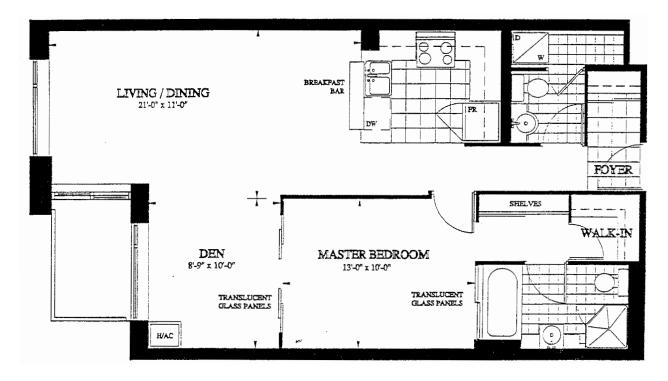

## 500 QUEENS QUAY W., SUITE 707W

This Toronto waterfront, luxury boutique condo is across from a marina and the Toronto Music Garden. The sun filled 844 sq ft is expansive, with fully functional flow, and 9 ft ceilings. The open concept design has a walkout to a balcony with dramatic, forever south westerly views of the lake and islands. One bedroom plus den with 2 baths, completes your first home or pied a terre, that is just steps to transit, Roger's Centre, CN Tower and Martin Goodman Trail.

The oversized den with stunning views is large enough to convert to a second bedroom.

844 SQ.FT.