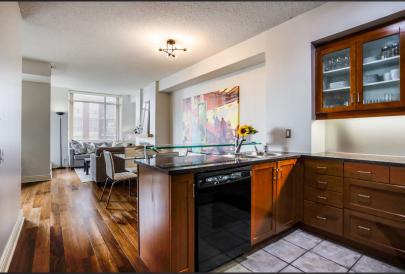

The modern kitchen features granite counters with a stainless steel backsplash and an abundance of cabinetry.

The dreamy master suite features a walk in closet, a 4 piece ensuite with jacuzzi, and vanity with stone counters.