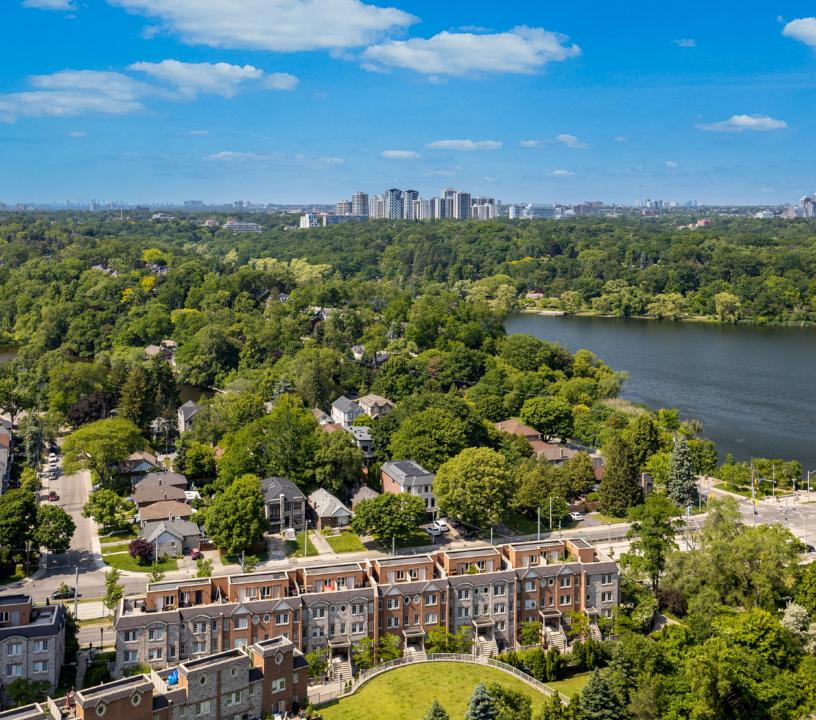

# MIRABELLA

Situated between High Park and Lake Ontario in Toronto's sought-after Swansea Village, Mirabella is an elegant luxury waterfront condominium residence consisting of two 38-storey towers that are connected by a spectacular podium. Mirabella features every conceivable amenity, including a security system, with concierge service, and over 20,000 square feet of indoor and outdoor amenity space, including guest suites, an indoor pool, a yoga studio, a library, a party room, with a catering kitchen, a dining room, a business center, a children's play area, a gym, and an outdoor terrace, with BBQs.

### **THOUGHTFULLY DESIGNED TO MAXIMIZE SPACE!**

Suite 2803W is a spacious, brand new condominium residence, with approximately 772 square feet of living space, plus balcony, 2-bedrooms, 2-full baths, luxurious finishes, and partial views of Grenadier Pond, High Park, and the lake.