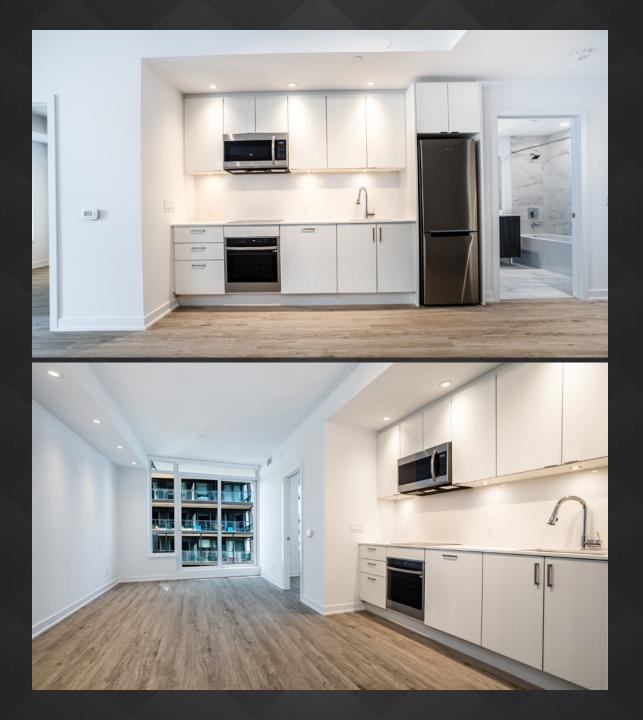

### **THOUGHTFULLY DESIGNED TO MAXIMIZE SPACE!**

Suite 2803W is a spacious, brand new condominium residence, with approximately 772 square feet of living space, plus balcony, 2-bedrooms, 2-full baths, luxurious finishes, and partial views of Grenadier Pond, High Park, and the lake.

# SUITE DE-W

1 BED + DEN 772 sq.ft

MIRABELLA UXURY CORDONINIUMS MIRABELLA LUXURY CORDONINIUMS FLOORS 33-39

FLOORS 12-26

Ν

All dimensions, specifications, and drawings are approximate. Furniture not included. Actual square footage may vary from stated floor plan. E. & O. E. - June 16, 2021 \* Effective June 16, 2021 "Principal" will replace the word "Master"