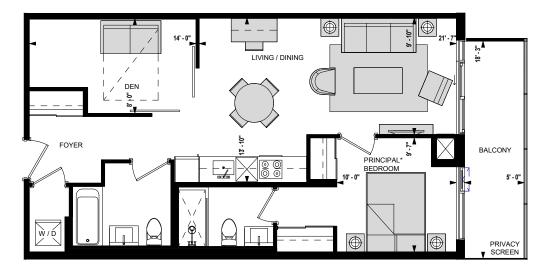

### **THOUGHTFULLY DESIGNED TO MAXIMIZE SPACE!**

Suite 2803W is a spacious, brand new condominium residence, with approximately 772 square feet of living space, plus balcony, 2-bedrooms, 2-full baths, luxurious finishes, and partial views of Grenadier Pond, High Park, and the lake.

# SUITE DE-W

1 BED + DEN 772 sq.ft

MIRABELLA UXURY CORDONINIUMS MIRABELLA LUXURY CORDONINIUMS FLOORS 33-39

FLOORS 12-26

Ν

All dimensions, specifications, and drawings are approximate. Furniture not included. Actual square footage may vary from stated floor plan. E. & O. E. - June 16, 2021 \* Effective June 16, 2021 "Principal" will replace the word "Master"