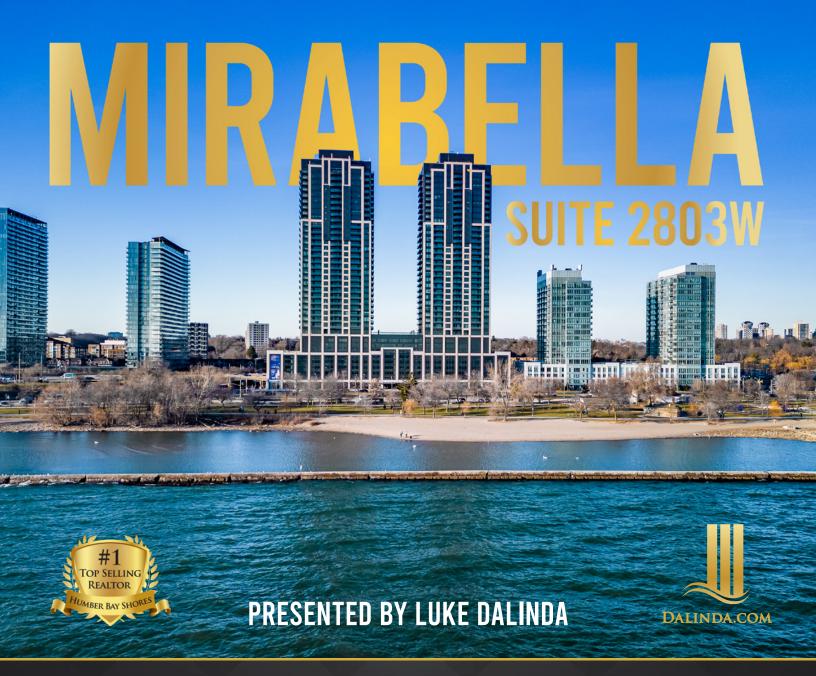

# MIRABELLA

Situated between High Park and Lake Ontario in Toronto's sought-after Swansea Village, Mirabella is an elegant luxury waterfront condominium residence consisting of two 38-storey towers that are connected by a spectacular podium. Mirabella features every conceivable amenity, including a security system, with concierge service, and over 20,000 square feet of indoor and outdoor amenity space, including guest suites, an indoor pool, a yoga studio, a library, a party room, with a catering kitchen, a dining room, a business center, a children's play area, a gym, and an outdoor terrace, with BBQs.

### **THOUGHTFULLY DESIGNED TO MAXIMIZE SPACE!**

Suite 2803W is a spacious, brand new condominium residence, with approximately 772 square feet of living space, plus balcony, 2-bedrooms, 2-full baths, luxurious finishes, and partial views of Grenadier Pond, High Park, and the lake.

#### MIRABELLA, WEST TOWER, 1928 LAKE SHORE BLVD W, SUITE 2803W

DALINDA TEAM TOP 1% IN CANADA & #1 IN HUMBER BAY SHORES!

DAIVA DALINDA, BROKER | VALENTINA MORASKY, SALES REPRESENTATIVE LUKE DALINDA . SALES REPRESENTATIVE | ALEXA KOSTUK. SALES REPRESENTATIVE LEIDY MORASKY, SALES REPRESENTATIVE