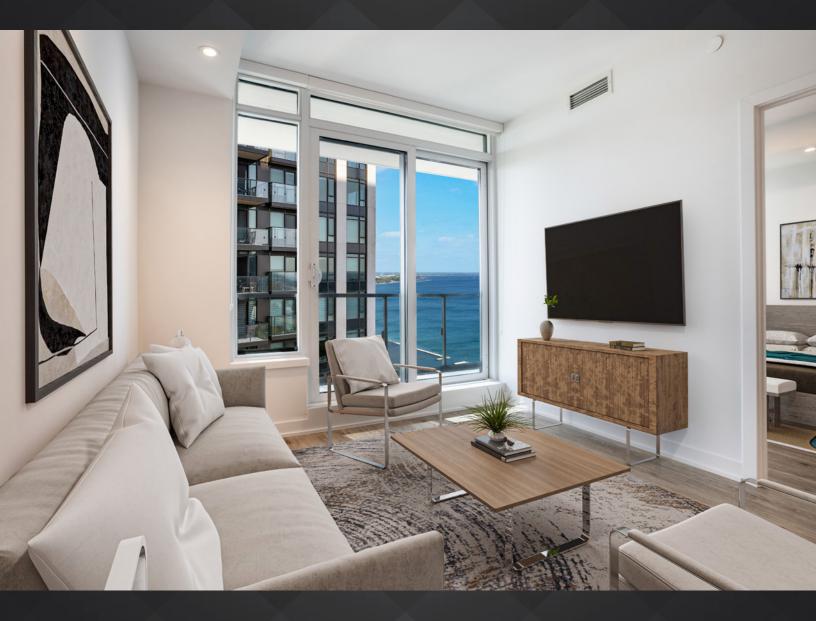

### **THOUGHTFULLY DESIGNED TO MAXIMIZE SPACE!**

Suite 2803W is a spacious, brand new condominium residence, with approximately 772 square feet of living space, plus balcony, 2-bedrooms, 2-full baths, luxurious finishes, and partial views of Grenadier Pond, High Park, and the lake.

#### MIRABELLA, WEST TOWER, 1928 LAKE SHORE BLVD W, SUITE 2803W

DALINDA TEAM TOP 1% IN CANADA & #1 IN HUMBER BAY SHORES!

DAIVA DALINDA, BROKER | VALENTINA MORASKY, SALES REPRESENTATIVE LUKE DALINDA . SALES REPRESENTATIVE | ALEXA KOSTUK. SALES REPRESENTATIVE LEIDY MORASKY, SALES REPRESENTATIVE