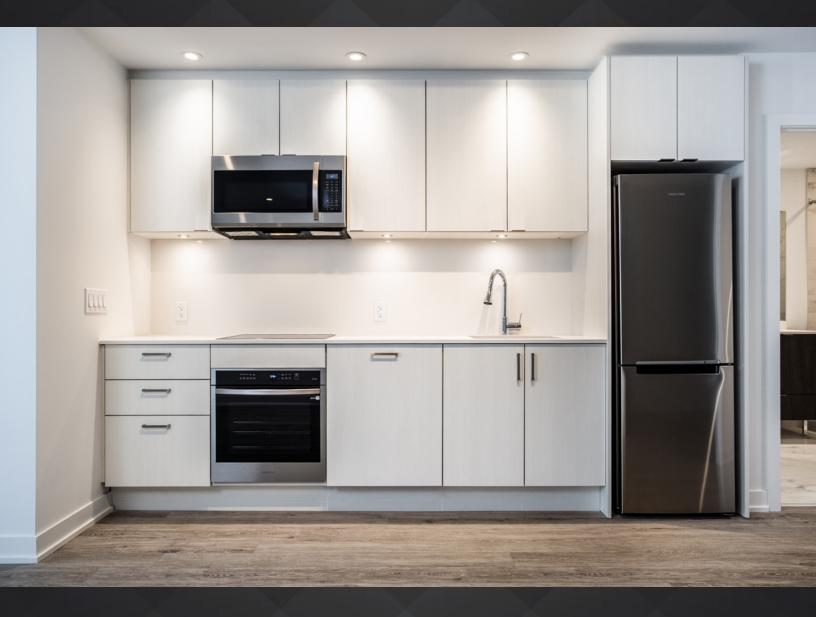

### **THOUGHTFULLY DESIGNED TO MAXIMIZE SPACE!**

Suite 2803W is a spacious, brand new condominium residence, with approximately 772 square feet of living space, plus balcony, 2-bedrooms, 2-full baths, luxurious finishes, and partial views of Grenadier Pond, High Park, and the lake.

Mirabella Designer Finishes D2 - Levels 21 and above

BATHROOM COUNTERTOP - ALL BATHROOMS (Quartz, Downy QS7942)