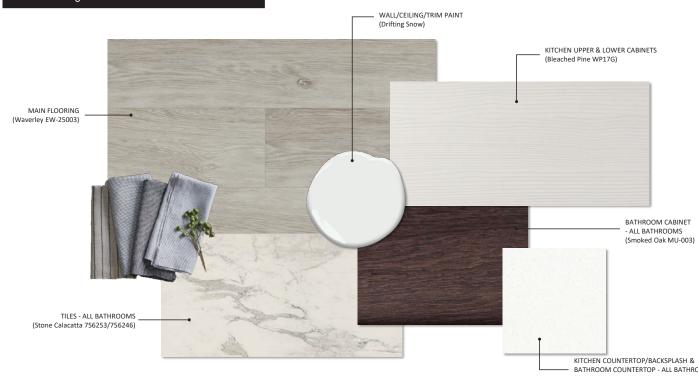

Mirabella Designer Finishes D2 - Levels 21 and above

BATHROOM COUNTERTOP - ALL BATHROOMS (Quartz, Downy QS7942)