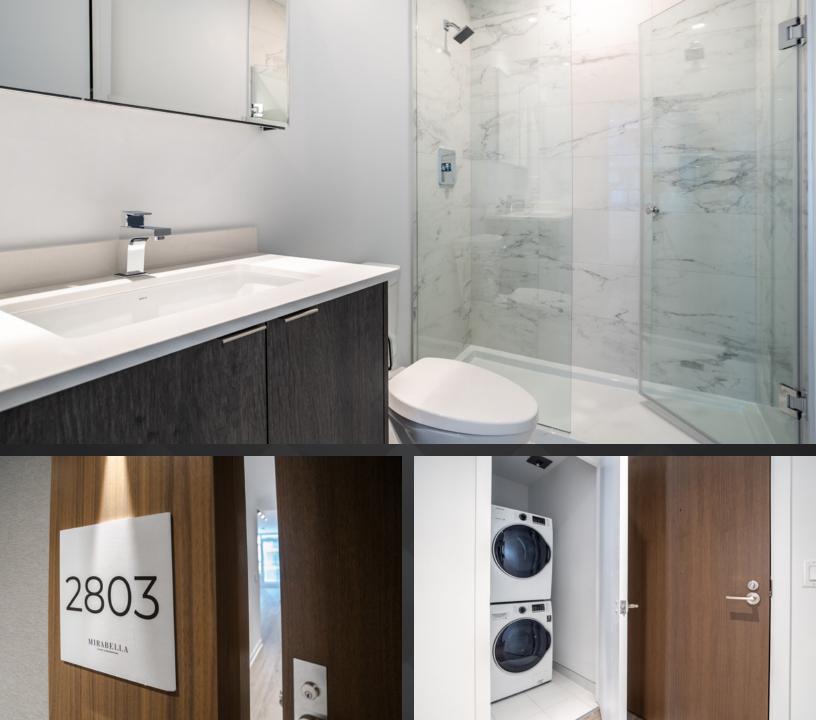

### **THOUGHTFULLY DESIGNED TO MAXIMIZE SPACE!**

Suite 2803W is a spacious, brand new condominium residence, with approximately 772 square feet of living space, plus balcony, 2-bedrooms, 2-full baths, luxurious finishes, and partial views of Grenadier Pond, High Park, and the lake.

Mirabella Designer Finishes D2 - Levels 21 and above

BATHROOM COUNTERTOP - ALL BATHROOMS (Quartz, Downy QS7942)