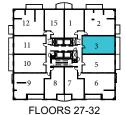

# SUITE DE-W

1 BED + DEN 772 sq.ft

MIRABELLA UXURY CORDONINIUMS MIRABELLA LUXURY CORDONINIUMS FLOORS 33-39

FLOORS 12-26

Ν

All dimensions, specifications, and drawings are approximate. Furniture not included. Actual square footage may vary from stated floor plan. E. & O. E. - June 16, 2021 \* Effective June 16, 2021 "Principal" will replace the word "Master"