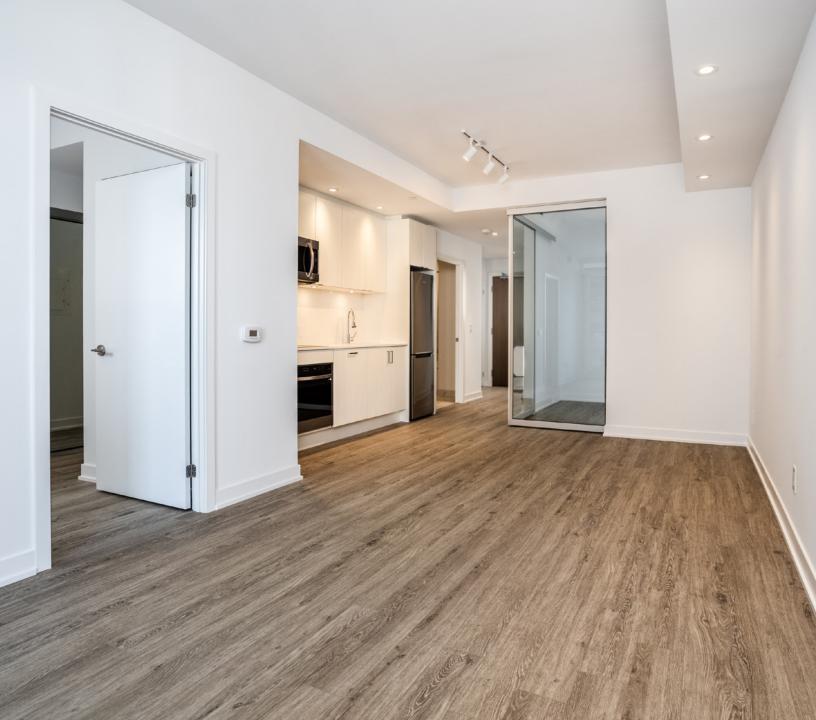

### **THOUGHTFULLY DESIGNED TO MAXIMIZE SPACE!**

Suite 2803W is a spacious, brand new condominium residence, with approximately 772 square feet of living space, plus balcony, 2-bedrooms, 2-full baths, luxurious finishes, and partial views of Grenadier Pond, High Park, and the lake.