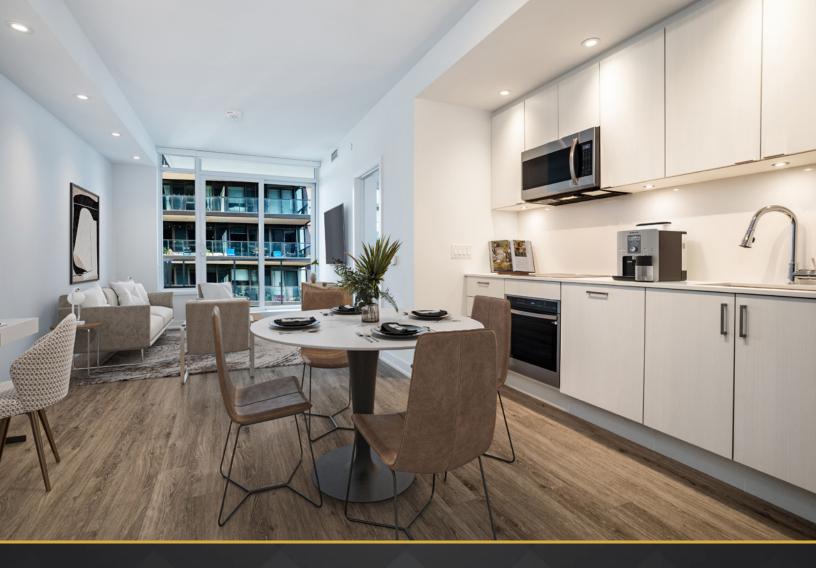

### **THOUGHTFULLY DESIGNED TO MAXIMIZE SPACE!**

Suite 2803W is a spacious, brand new condominium residence, with approximately 772 square feet of living space, plus balcony, 2-bedrooms, 2-full baths, luxurious finishes, and partial views of Grenadier Pond, High Park, and the lake.