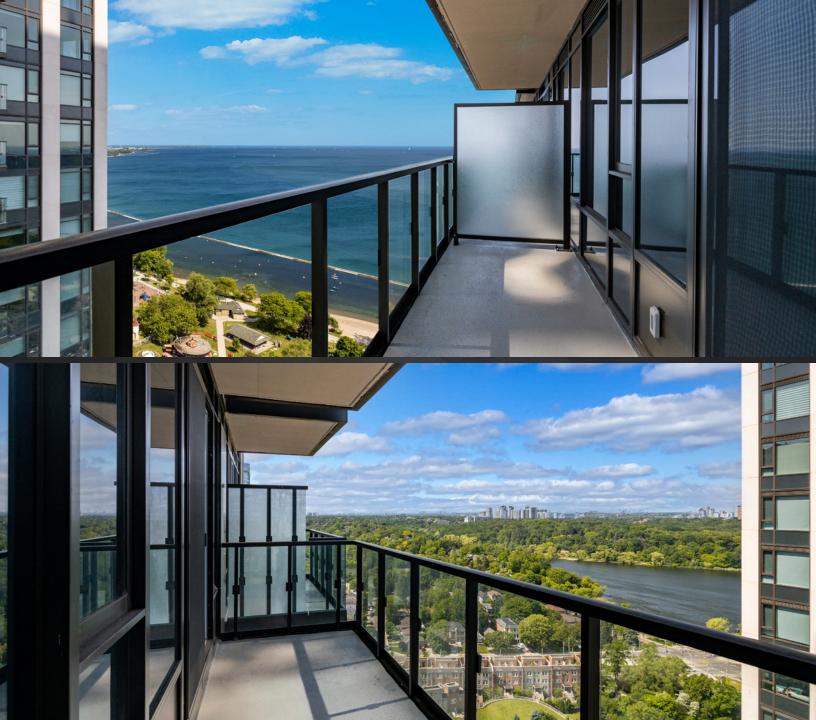

### **THOUGHTFULLY DESIGNED TO MAXIMIZE SPACE!**

Suite 2803W is a spacious, brand new condominium residence, with approximately 772 square feet of living space, plus balcony, 2-bedrooms, 2-full baths, luxurious finishes, and partial views of Grenadier Pond, High Park, and the lake.

#### MIRABELLA, WEST TOWER, 1928 LAKE SHORE BLVD W, SUITE 2803W

DALINDA TEAM TOP 1% IN CANADA & #1 IN HUMBER BAY SHORES!

DAIVA DALINDA, BROKER | VALENTINA MORASKY, SALES REPRESENTATIVE LUKE DALINDA . SALES REPRESENTATIVE | ALEXA KOSTUK. SALES REPRESENTATIVE LEIDY MORASKY, SALES REPRESENTATIVE