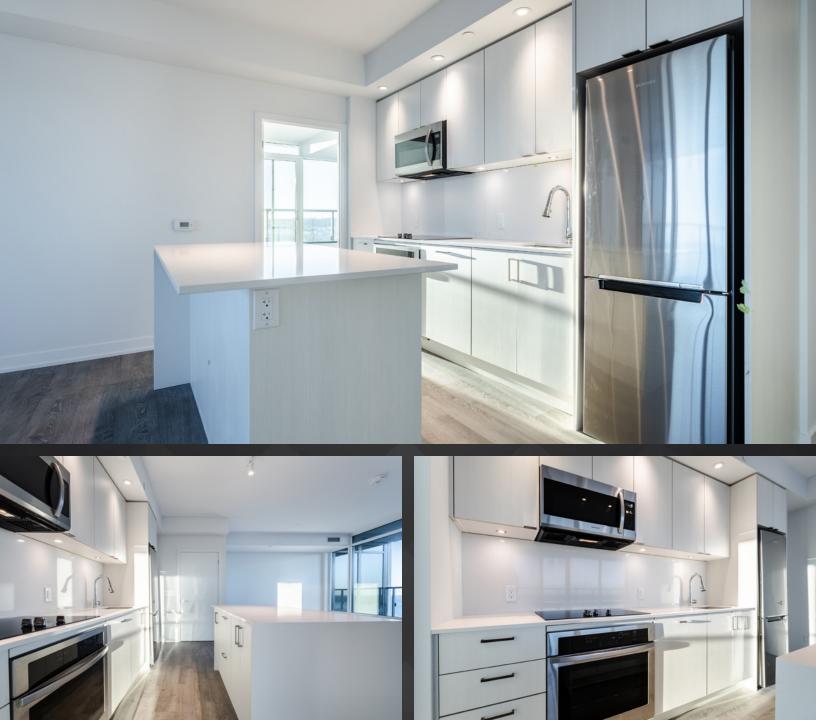

## **MIRABELLA**

Situated between High Park and Lake Ontario in Toronto's sought-after Swansea Village, Mirabella is an elegant luxury waterfront condominium residence consisting of two 38-storey towers that are connected by a spectacular podium. Mirabella features every conceivable amenity, including a security system, with concierge service, and over 20,000 square feet of indoor and outdoor amenity space, including guest suites, an indoor pool, a yoga studio, a library, a party room, with a catering kitchen, a dining room, a business center, a children's play area, a gym, and an outdoor terrace, with BBQs.

## MIRABELLA, WEST TOWER, 1928 LAKE SHORE BLVD W, SUITE 1210

On a clear day, you can see forever! Suite 1210 is an extraordinary, brand new condominium residence, with approximately 978 square feet of living space, 2-bedrooms, 2.5-full baths, and the most enchanting forever views of Lake Ontario and the city skyline.