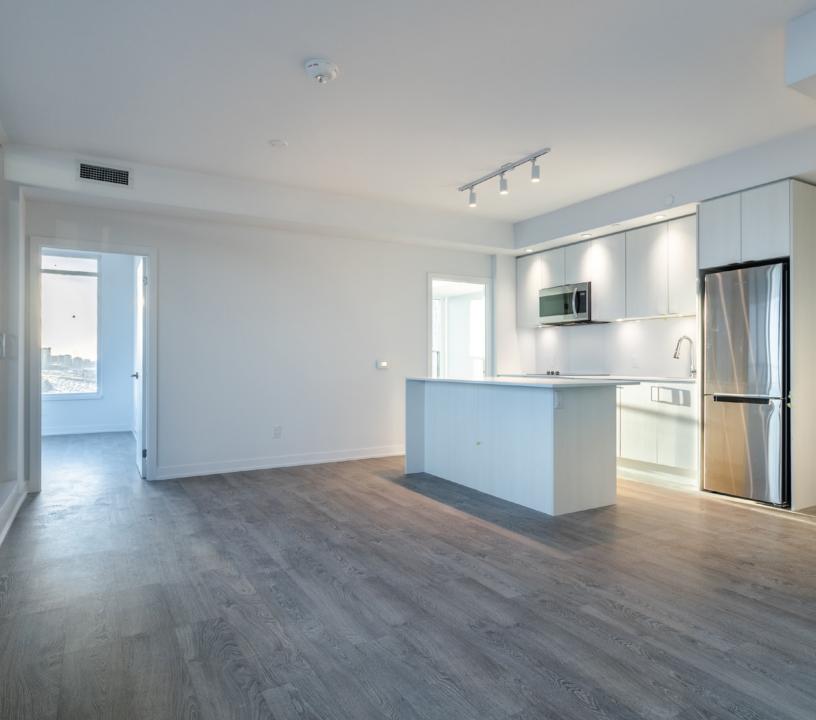

## **MIRABELLA**

Situated between High Park and Lake Ontario in Toronto's sought-after Swansea Village, Mirabella is an elegant luxury waterfront condominium residence consisting of two 38-storey towers that are connected by a spectacular podium. Mirabella features every conceivable amenity, including a security system, with concierge service, and over 20,000 square feet of indoor and outdoor amenity space, including guest suites, an indoor pool, a yoga studio, a library, a party room, with a catering kitchen, a dining room, a business center, a children's play area, a gym, and an outdoor terrace, with BBQs.

## MIRABELLA, WEST TOWER, 1928 LAKE SHORE BLVD W, SUITE 1210

On a clear day, you can see forever! Suite 1210 is an extraordinary, brand new condominium residence, with approximately 978 square feet of living space, 2-bedrooms, 2.5-full baths, and the most enchanting forever views of Lake Ontario and the city skyline.