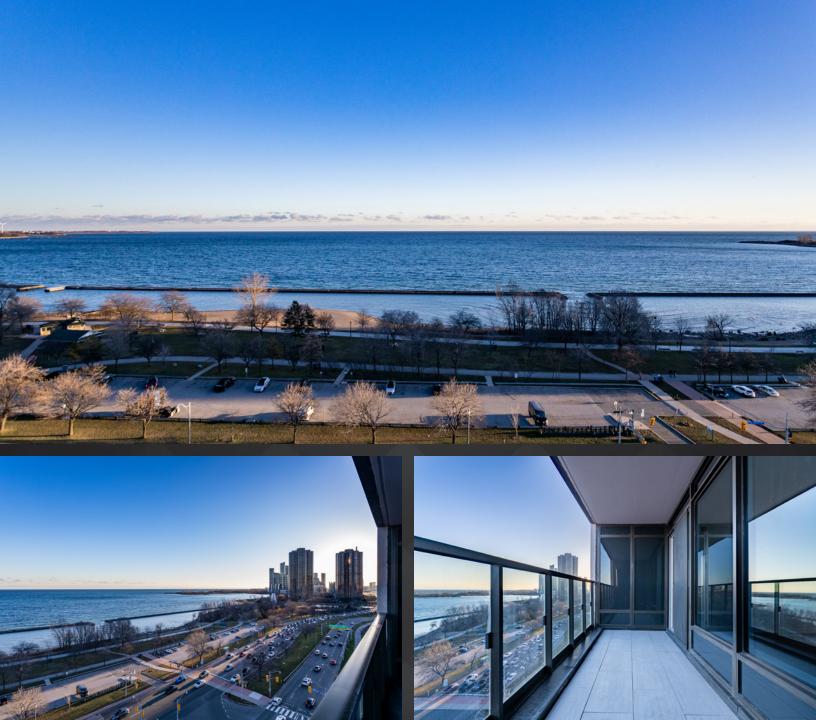

## MIRABELLA, WEST TOWER, 1928 LAKE SHORE BLVD W, SUITE 1210

On a clear day, you can see forever! Suite 1210 is an extraordinary, brand new condominium residence, with approximately 978 square feet of living space, 2-bedrooms, 2.5-full baths, and the most enchanting forever views of Lake Ontario and the city skyline.