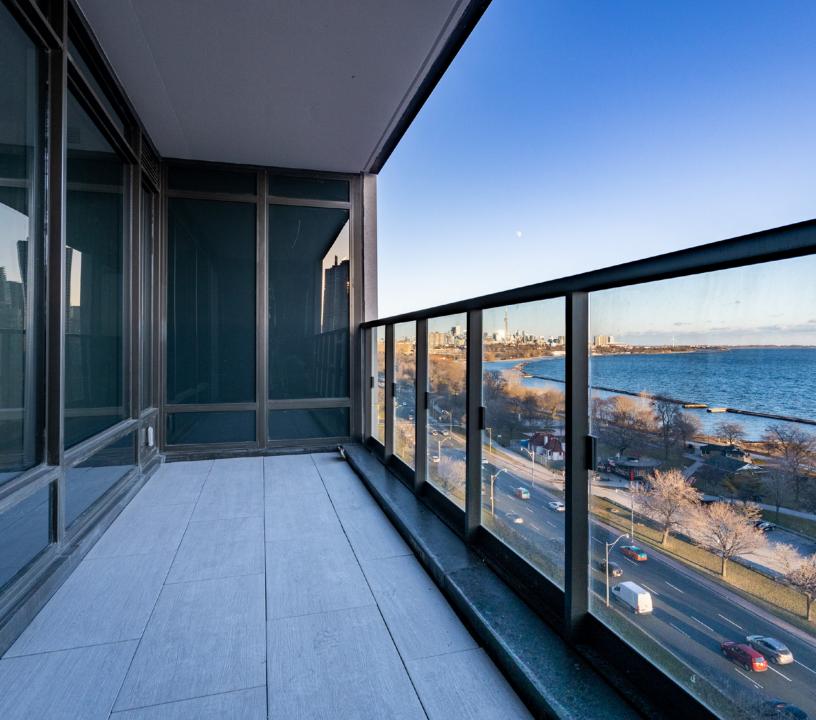

## MIRABELLA, WEST TOWER, 1928 LAKE SHORE BLVD W, SUITE 1210

On a clear day, you can see forever! Suite 1210 is an extraordinary, brand new condominium residence, with approximately 978 square feet of living space, 2-bedrooms, 2.5-full baths, and the most enchanting forever views of Lake Ontario and the city skyline.