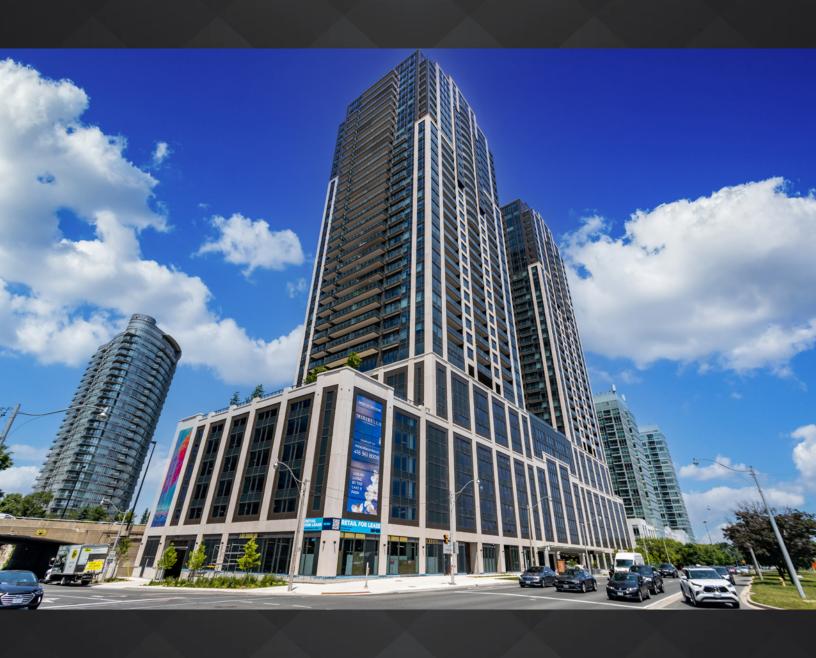

## **MIRABELLA**

Situated between High Park and Lake Ontario in Toronto's sought-after Swansea Village, Mirabella is an elegant luxury waterfront condominium residence consisting of two 38-storey towers that are connected by a spectacular podium. Mirabella features every conceivable amenity, including a security system, with concierge service, and over 20,000 square feet of indoor and outdoor amenity space, including guest suites, an indoor pool, a yoga studio, a library, a party room, with a catering kitchen, a dining room, a business center, a children's play area, a gym, and an outdoor terrace, with BBQs.

## MIRABELLA, WEST TOWER, 1928 LAKE SHORE BLVD W, SUITE 1210

On a clear day, you can see forever! Suite 1210 is an extraordinary, brand new condominium residence, with approximately 978 square feet of living space, 2-bedrooms, 2.5-full baths, and the most enchanting forever views of Lake Ontario and the city skyline.