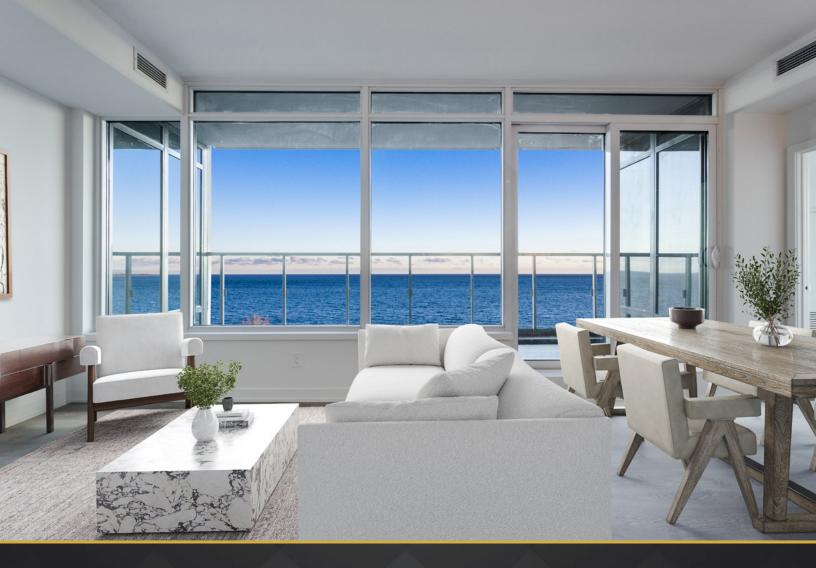

## MIRABELLA, WEST TOWER, 1928 LAKE SHORE BLVD W, SUITE 1210

On a clear day, you can see forever! Suite 1210 is an extraordinary, brand new condominium residence, with approximately 978 square feet of living space, 2-bedrooms, 2.5-full baths, and the most enchanting forever views of Lake Ontario and the city skyline.