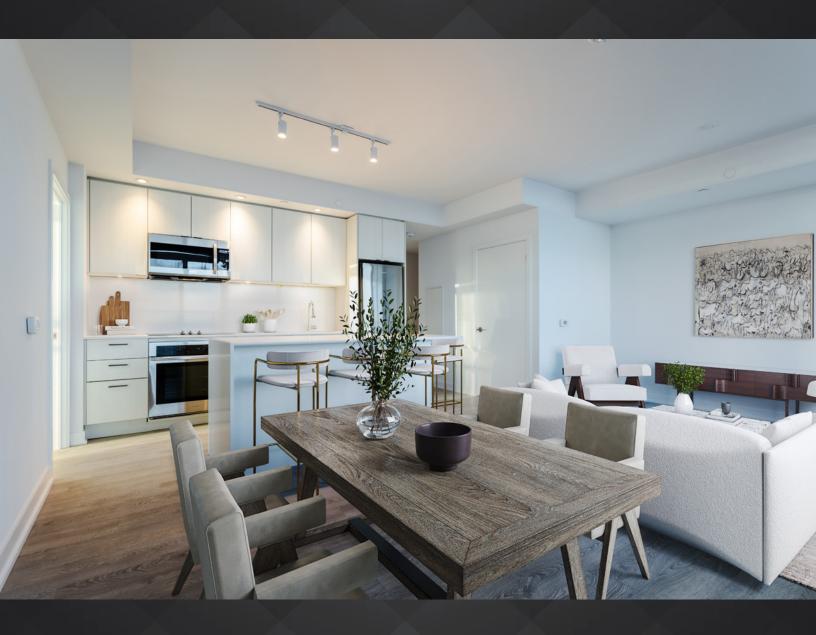

## **MIRABELLA**

Situated between High Park and Lake Ontario in Toronto's sought-after Swansea Village, Mirabella is an elegant luxury waterfront condominium residence consisting of two 38-storey towers that are connected by a spectacular podium. Mirabella features every conceivable amenity, including a security system, with concierge service, and over 20,000 square feet of indoor and outdoor amenity space, including guest suites, an indoor pool, a yoga studio, a library, a party room, with a catering kitchen, a dining room, a business center, a children's play area, a gym, and an outdoor terrace, with BBQs.

## MIRABELLA, WEST TOWER, 1928 LAKE SHORE BLVD W, SUITE 1210

On a clear day, you can see forever! Suite 1210 is an extraordinary, brand new condominium residence, with approximately 978 square feet of living space, 2-bedrooms, 2.5-full baths, and the most enchanting forever views of Lake Ontario and the city skyline.