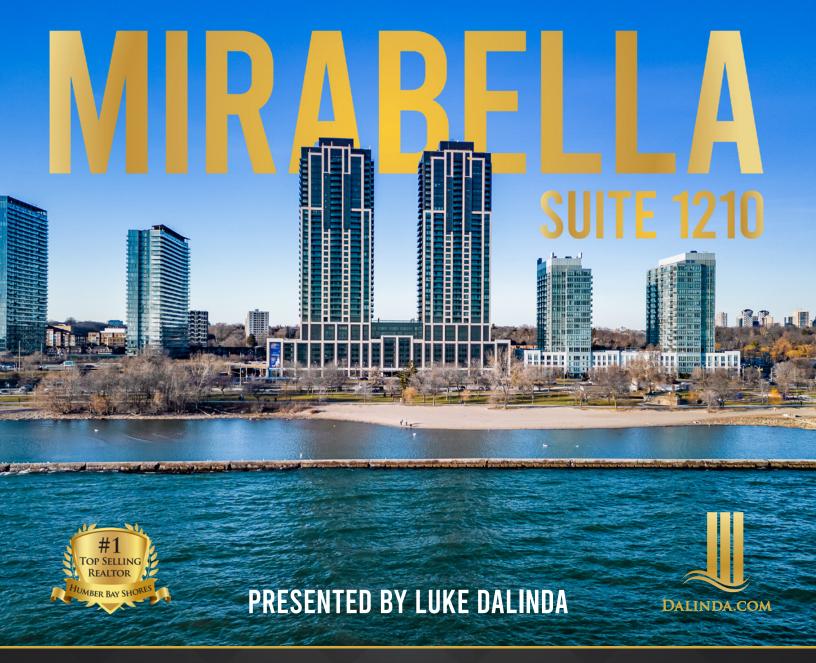

## **MIRABELLA**

Situated between High Park and Lake Ontario in Toronto's sought-after Swansea Village, Mirabella is an elegant luxury waterfront condominium residence consisting of two 38-storey towers that are connected by a spectacular podium. Mirabella features every conceivable amenity, including a security system, with concierge service, and over 20,000 square feet of indoor and outdoor amenity space, including guest suites, an indoor pool, a yoga studio, a library, a party room, with a catering kitchen, a dining room, a business center, a children's play area, a gym, and an outdoor terrace, with BBQs.

## MIRABELLA, WEST TOWER, 1928 LAKE SHORE BLVD W, SUITE 1210

On a clear day, you can see forever! Suite 1210 is an extraordinary, brand new condominium residence, with approximately 978 square feet of living space, 2-bedrooms, 2.5-full baths, and the most enchanting forever views of Lake Ontario and the city skyline.