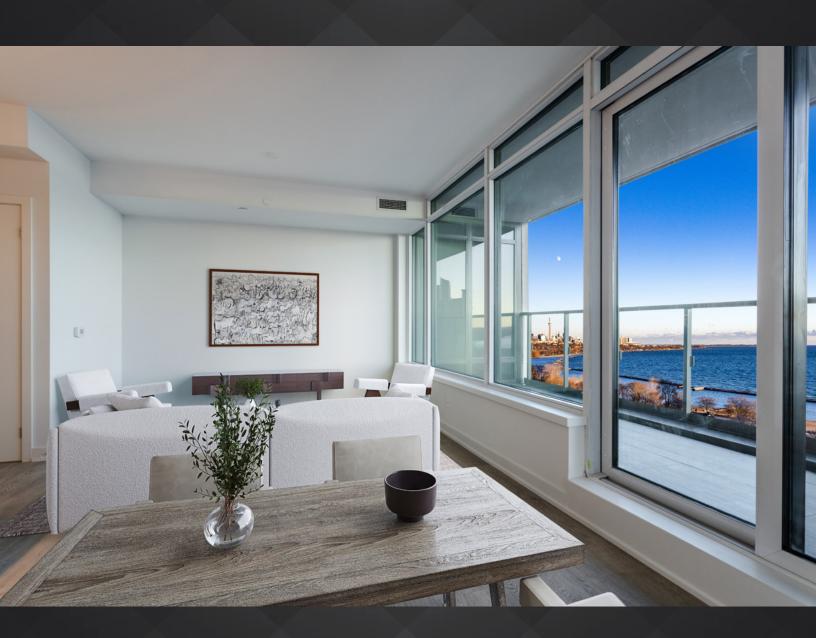

## MIRABELLA, WEST TOWER, 1928 LAKE SHORE BLVD W, SUITE 1210

On a clear day, you can see forever! Suite 1210 is an extraordinary, brand new condominium residence, with approximately 978 square feet of living space, 2-bedrooms, 2.5-full baths, and the most enchanting forever views of Lake Ontario and the city skyline.