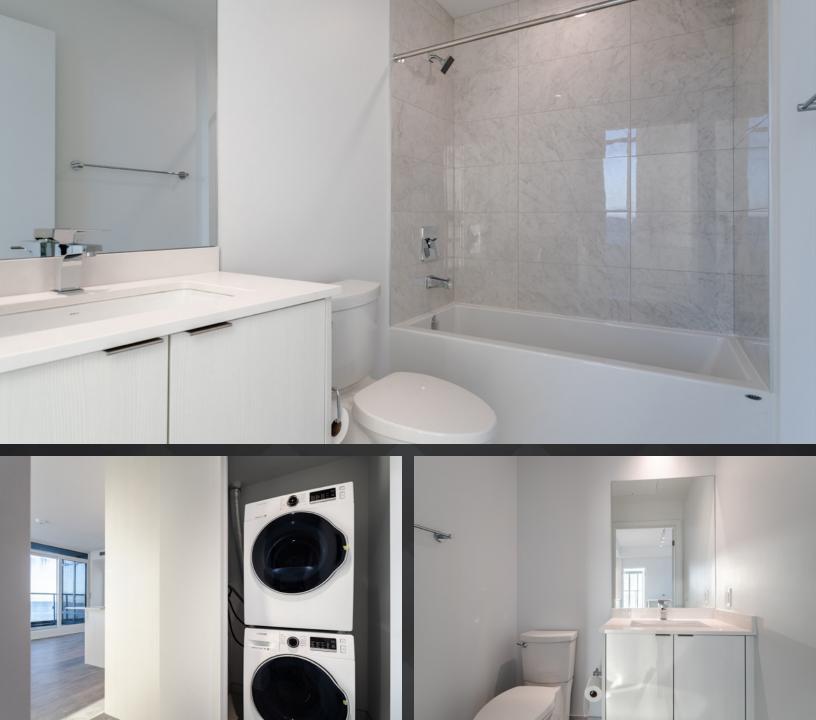

## MIRABELLA, WEST TOWER, 1928 LAKE SHORE BLVD W, SUITE 1210

On a clear day, you can see forever! Suite 1210 is an extraordinary, brand new condominium residence, with approximately 978 square feet of living space, 2-bedrooms, 2.5-full baths, and the most enchanting forever views of Lake Ontario and the city skyline.