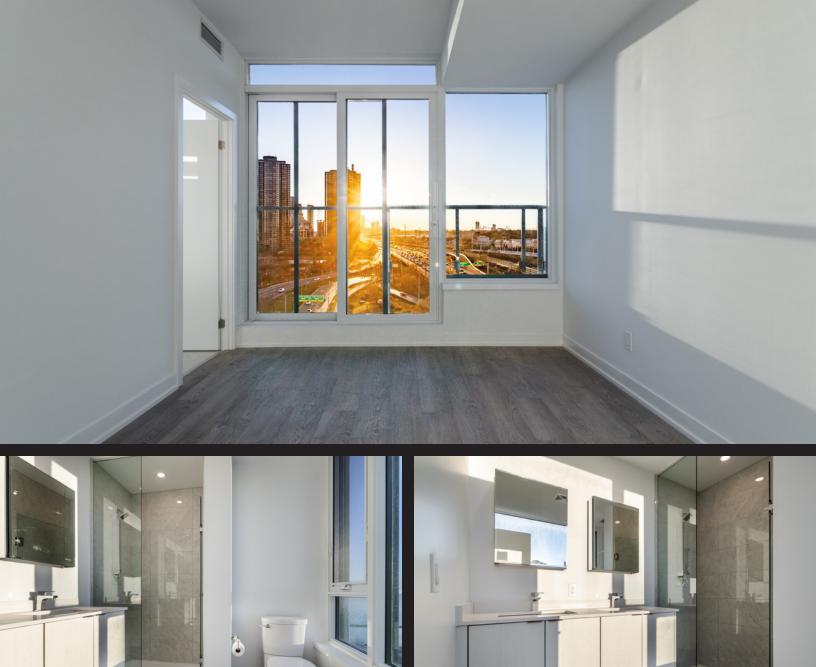

## MIRABELLA, WEST TOWER, 1928 LAKE SHORE BLVD W, SUITE 1210

On a clear day, you can see forever! Suite 1210 is an extraordinary, brand new condominium residence, with approximately 978 square feet of living space, 2-bedrooms, 2.5-full baths, and the most enchanting forever views of Lake Ontario and the city skyline.