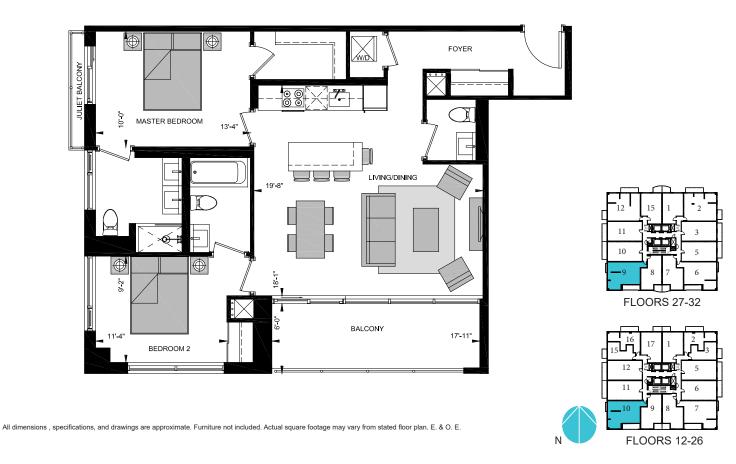

## MIRABELLA, WEST TOWER, 1928 LAKE SHORE BLVD W, SUITE 1210

On a clear day, you can see forever! Suite 1210 is an extraordinary, brand new condominium residence, with approximately 978 square feet of living space, 2-bedrooms, 2.5-full baths, and the most enchanting forever views of Lake Ontario and the city skyline.

## SUITE FMSW2-W

2 BED 978 sq.ft

LUKE DALINDA

Realtor®

Royal LePage Real Estate Services Ltd., Brokerage

Direct: 416.725.7170 Office: 416.236.1871 Idalinda@dalinda.net Dalinda.com

For more photos and details go to: