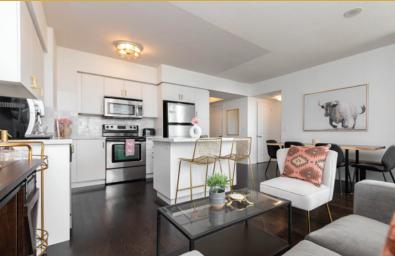

## 15 LEGION RD #1105

Welcome to sought-after 1 bed + full den, 1 bath suite in the prestigious Beyond the Sea! This open concept, sun filled unit, features floor to ceiling windows, the most breathtaking views of nature, Lake Ontario, and Mimico Creek - all from your sprawling private terrace.

Royal LePage Real Estate Services Ltd., Brokerage

Enjoy an updated chef's kitchen, with quartz counter tops + large breakfast bar, full sized stainless steel appliances, and sleek hardwood floors throughout. Efficient layout allows for a sizeable dining room table, perfect for entertaining. Unit also boasts 9 foot ceilings, a true den, excellent for a work from home office or for an adorable nursery. Minutes from Mimico Go Train Station, commuter highways, St. Joseph's hospital, and the downtown TO Core. Located only steps to the Humber Bay Trail + nature paths/trails, the lake, marina, restaurants, cafes, patios, and shops.