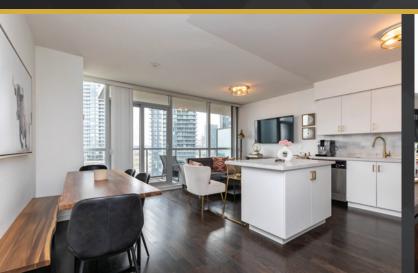

## 15 LEGION RD #1105

Welcome to sought-after 1 bed + full den, 1 bath suite in the prestigious Beyond the Sea! This open concept, sun filled unit, features floor to ceiling windows, the most breathtaking views of nature, Lake Ontario, and Mimico Creek - all from your sprawling private terrace.

Royal LePage Real Estate Services Ltd., Brokerage

Enjoy an updated chef's kitchen, with quartz counter tops + large breakfast bar, full sized stainless steel appliances, and sleek hardwood floors throughout. Efficient layout allows for a sizeable dining room table, perfect for entertaining. Unit also boasts 9 foot ceilings, a true den, excellent for a work from home office or for an adorable nursery. Minutes from Mimico Go Train Station, commuter highways, St. Joseph's hospital, and the downtown TO Core. Located only steps to the Humber Bay Trail + nature paths/trails, the lake, marina, restaurants, cafes, patios, and shops.