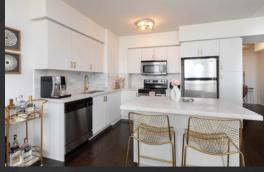

Royal LePage Real Estate Services Ltd., Brokerage

Enjoy an updated chef's kitchen, with quartz counter tops + large breakfast bar, full sized stainless steel appliances, and sleek hardwood floors throughout. Efficient layout allows for a sizeable dining room table, perfect for entertaining. Unit also boasts 9 foot ceilings, a true den, excellent for a work from home office or for an adorable nursery. Minutes from Mimico Go Train Station, commuter highways, St. Joseph's hospital, and the downtown TO Core. Located only steps to the Humber Bay Trail + nature paths/trails, the lake, marina, restaurants, cafes, patios, and shops.