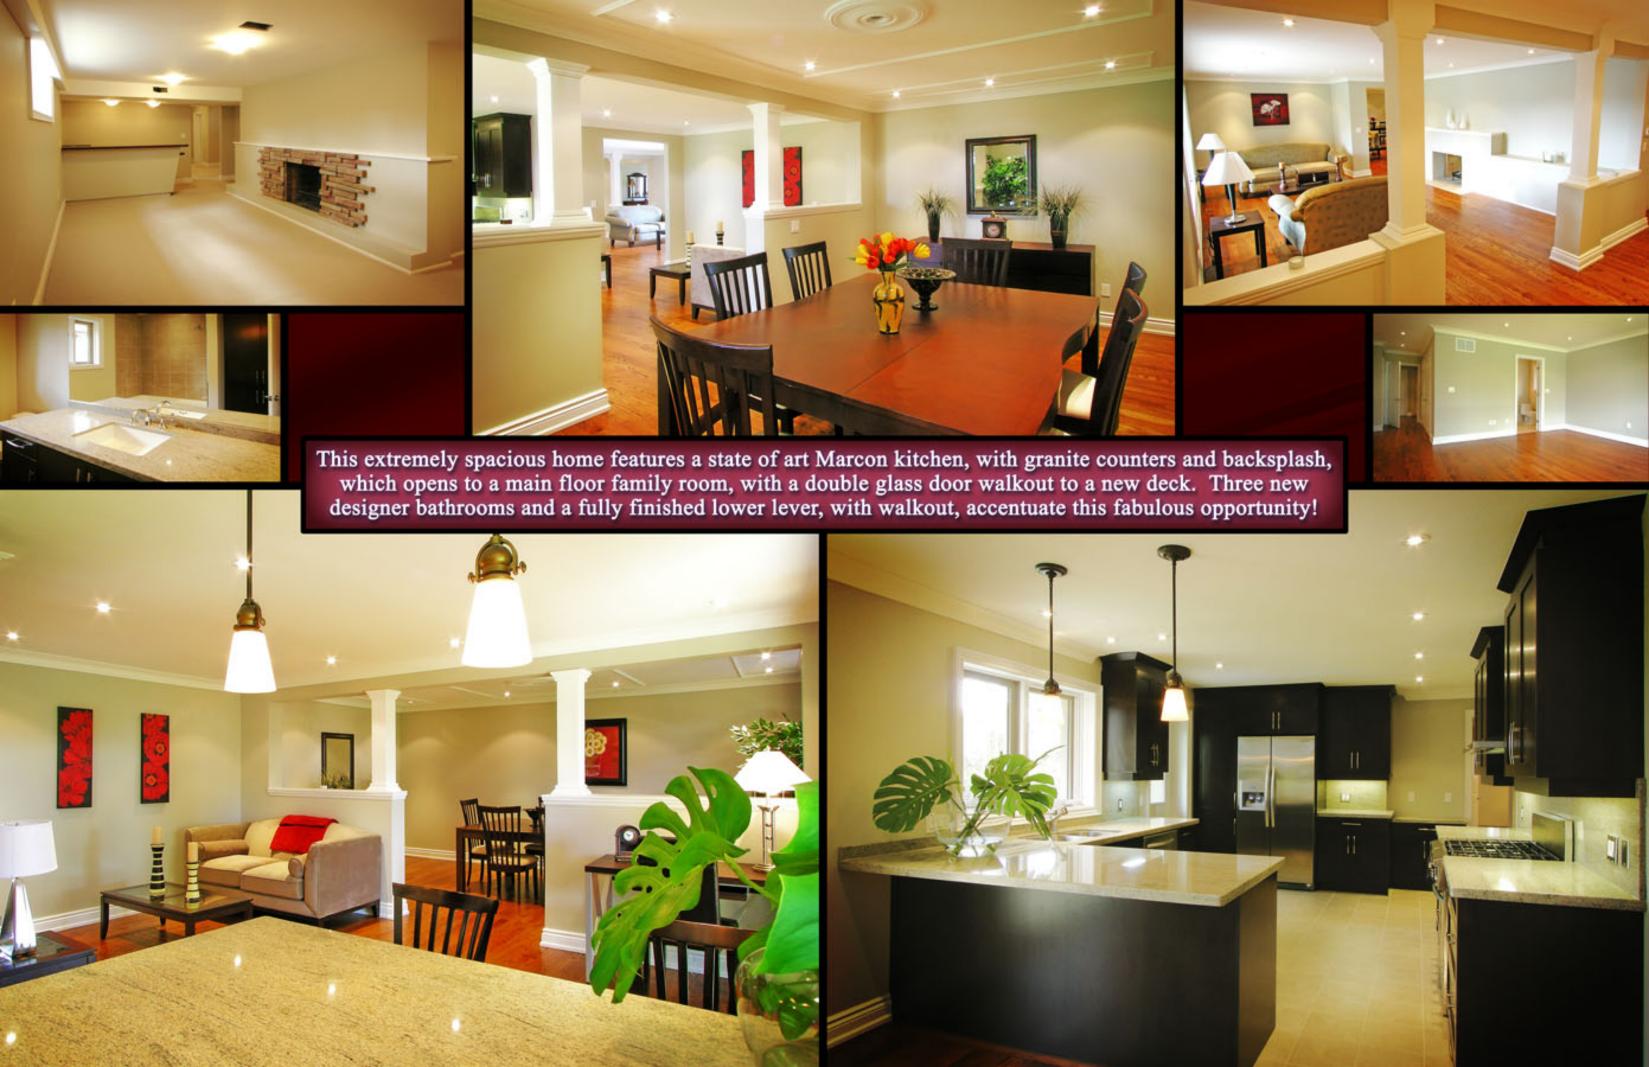

#### SPECIAL FEATURES

- · Pot lighting throughout
- Plaster crown mouldings
- New mouldings & baseboards
- New wide 3/4" hardwood floors
  Extended limestone foyer
- New Marcon kitchen, with granite counter and granite backsplash
- · 3-new designer baths
- New white broadloom in basement
- New Kitchenaid stainless steel appliances, including a 6-burner gas stove, double door fridge, with water dispenser, built-in dishwasher, microwave, and exhaust hood
- High efficiency gas furnace (08)
- Central Air (08)
- Auto garage opener
- Exterior pot lighting

- New interlocking brick courtyard and walkway
- New roof (08), eaves, soffits, fascia, and troughs
- New low argon thermal windows
- New exterior and interior doors
- New driveway, with soldier courses
- · New stucco and stone exterior
- Professionally landscaped