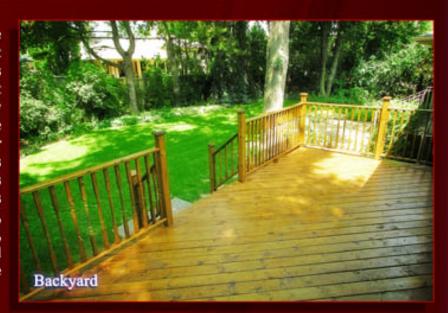

- New interlocking brick courtyard and walkway
- New roof (08), eaves, soffits, fascia, and troughs
- New low argon thermal windows
- New exterior and interior doors
- New driveway, with soldier courses
- · New stucco and stone exterior
- Professionally landscaped