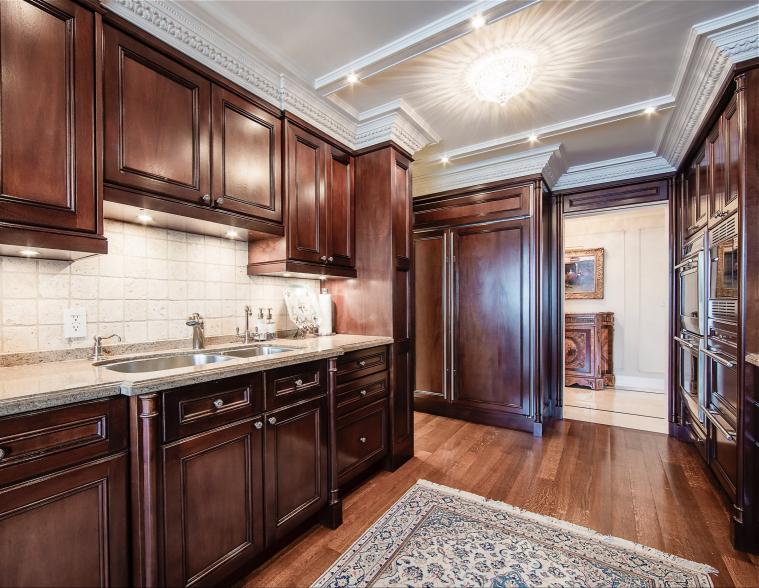

## METICULOUS ATTENTION TO DETAIL AND UNPARALLELED CRAFTSMANSHIP ARE HALLMARKS OF THIS MAJESTIC SUITE.

- , Granite & Marble Hallways
  - HARDWOOD FLOORS
  - PLASTER MOULDINGS
    - SMOOTH CEILINGS
  - , ELECTRIC FIREPLACES
- , Bellini Crafted Kitchen & Cabinetry
- PREMIUM STAINLESS STEEL APPLIANCES
- , Double Wolf Ovens and Cooktop
  - , Sub Zero fridge
  - , MIELE DISHWASHER
  - , Surround sound