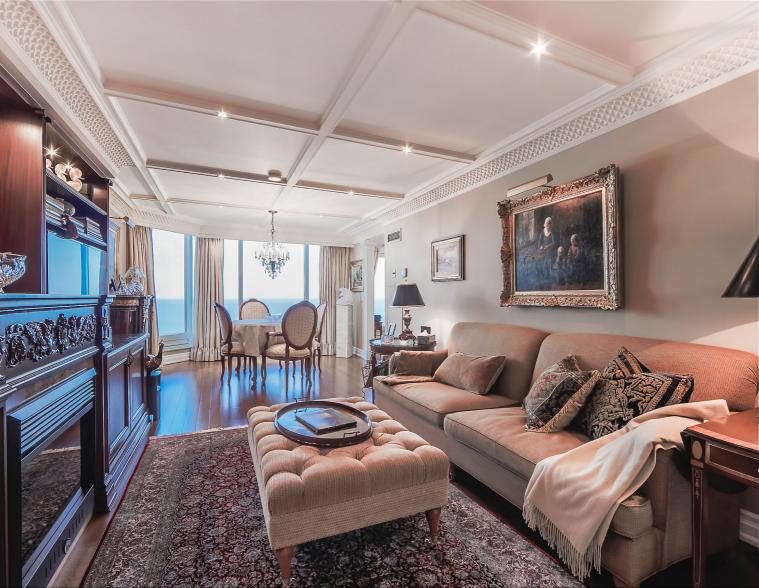

### A FUSION OF STYLE AND PRIVILEGE IN A LANDMARK BUILDING...

Suite 4001 is a visually arresting condominium residence, with approximately 2,836 square feet of luxury living space, 3-bedrooms, and the most enchanting views of the lake, the city skyline, and High Park. This suite has been meticulously renovated for the discerning buyer, who appreciates quality workmanship and sophisticated styling.

## METICULOUS ATTENTION TO DETAIL AND UNPARALLELED CRAFTSMANSHIP ARE HALLMARKS OF THIS MAJESTIC SUITE.

- , Granite & Marble Hallways
  - HARDWOOD FLOORS
  - PLASTER MOULDINGS
    - SMOOTH CEILINGS
  - , ELECTRIC FIREPLACES
- , Bellini Crafted Kitchen & Cabinetry
- PREMIUM STAINLESS STEEL APPLIANCES
- , Double Wolf Ovens and Cooktop
  - , Sub Zero fridge
  - , MIELE DISHWASHER
  - , Surround sound