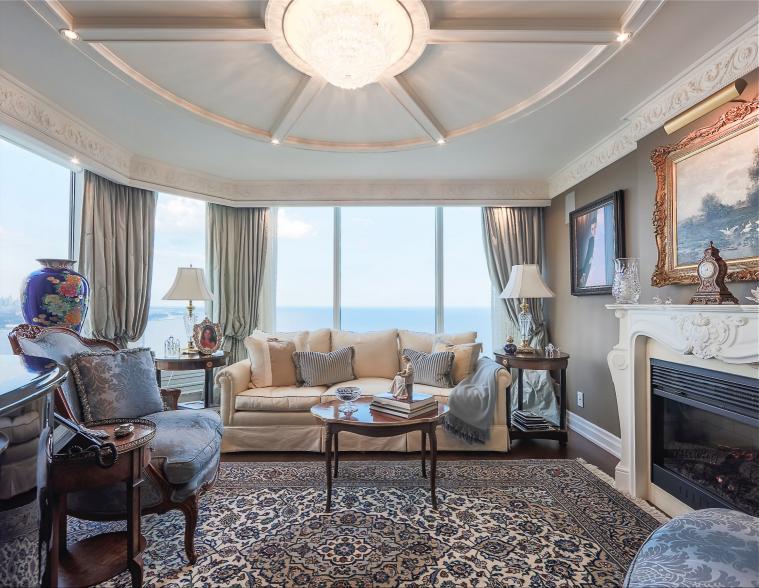

### A FUSION OF STYLE AND PRIVILEGE IN A LANDMARK BUILDING...

Suite 4001 is a visually arresting condominium residence, with approximately 2,836 square feet of luxury living space, 3-bedrooms, and the most enchanting views of the lake, the city skyline, and High Park. This suite has been meticulously renovated for the discerning buyer, who appreciates quality workmanship and sophisticated styling.

## METICULOUS ATTENTION TO DETAIL AND UNPARALLELED CRAFTSMANSHIP ARE HALLMARKS OF THIS MAJESTIC SUITE.

- , Granite & Marble Hallways
  - HARDWOOD FLOORS
  - PLASTER MOULDINGS
    - SMOOTH CEILINGS
  - , ELECTRIC FIREPLACES
- , Bellini Crafted Kitchen & Cabinetry
- PREMIUM STAINLESS STEEL APPLIANCES
- , Double Wolf Ovens and Cooktop
  - , Sub Zero fridge
  - , MIELE DISHWASHER
  - , Surround sound