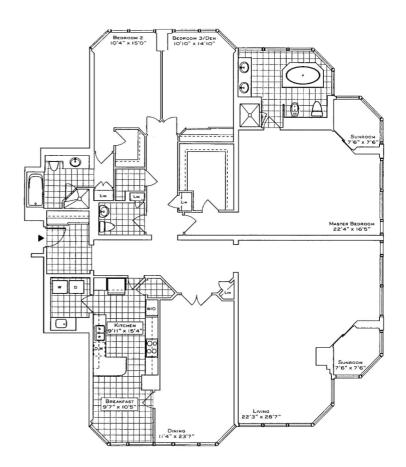

### A FUSION OF STYLE AND PRIVILEGE IN A LANDMARK BUILDING...

Suite 4001 is a visually arresting condominium residence, with approximately 2,836 square feet of luxury living space, 3-bedrooms, and the most enchanting views of the lake, the city skyline, and High Park. This suite has been meticulously renovated for the discerning buyer, who appreciates quality workmanship and sophisticated styling.

#### SUITE 01 - 2836 SQ. FT.

(FLOORS 29 THRU 44)