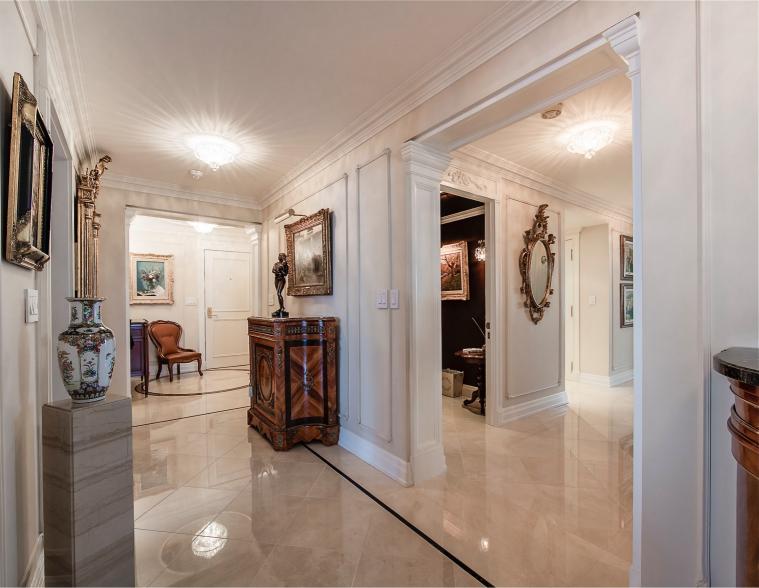

### A FUSION OF STYLE AND PRIVILEGE IN A LANDMARK BUILDING...

Suite 4001 is a visually arresting condominium residence, with approximately 2,836 square feet of luxury living space, 3-bedrooms, and the most enchanting views of the lake, the city skyline, and High Park. This suite has been meticulously renovated for the discerning buyer, who appreciates quality workmanship and sophisticated styling.

## METICULOUS ATTENTION TO DETAIL AND UNPARALLELED CRAFTSMANSHIP ARE HALLMARKS OF THIS MAJESTIC SUITE.

- , Granite & Marble Hallways
  - HARDWOOD FLOORS
  - PLASTER MOULDINGS
    - SMOOTH CEILINGS
  - , ELECTRIC FIREPLACES
- , Bellini Crafted Kitchen & Cabinetry
- PREMIUM STAINLESS STEEL APPLIANCES
- , Double Wolf Ovens and Cooktop
  - , Sub Zero fridge
  - , MIELE DISHWASHER
  - , Surround sound