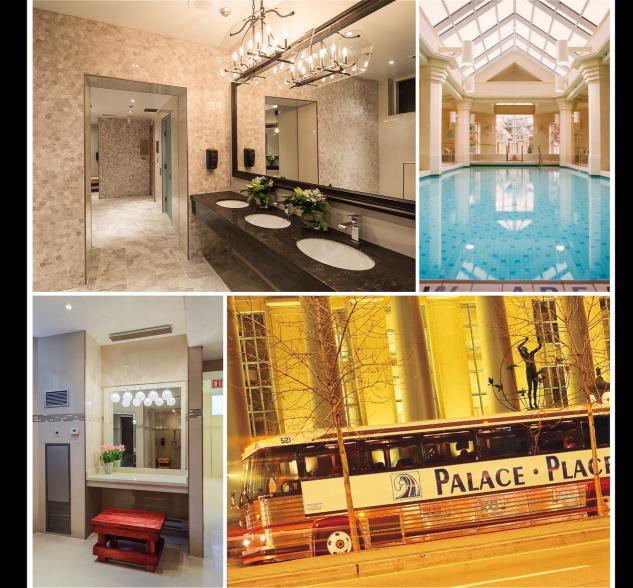

Palace Place features every conceivable amenity, including valet parking, a security system, with a 24-hour concierge, guards, and video surveillance, signature services, guest suites, shuttle bus service, and a world-class health club, with brand new women's and men's spas, a squash court, a racquetball court, a sauna room, an indoor pool, a recreation room, and a rooftop lounge.