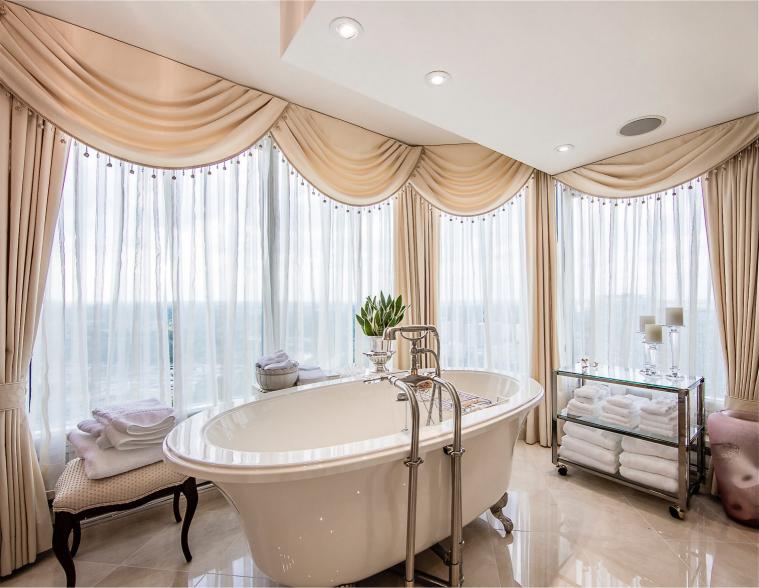

### A FUSION OF STYLE AND PRIVILEGE IN A LANDMARK BUILDING...

Suite 4001 is a visually arresting condominium residence, with approximately 2,836 square feet of luxury living space, 3-bedrooms, and the most enchanting views of the lake, the city skyline, and High Park. This suite has been meticulously renovated for the discerning buyer, who appreciates quality workmanship and sophisticated styling.

## METICULOUS ATTENTION TO DETAIL AND UNPARALLELED CRAFTSMANSHIP ARE HALLMARKS OF THIS MAJESTIC SUITE.

- , Granite & Marble Hallways
  - HARDWOOD FLOORS
  - PLASTER MOULDINGS
    - SMOOTH CEILINGS
  - , ELECTRIC FIREPLACES
- , Bellini Crafted Kitchen & Cabinetry
- PREMIUM STAINLESS STEEL APPLIANCES
- , Double Wolf Ovens and Cooktop
  - , Sub Zero fridge
  - , MIELE DISHWASHER
  - , Surround sound