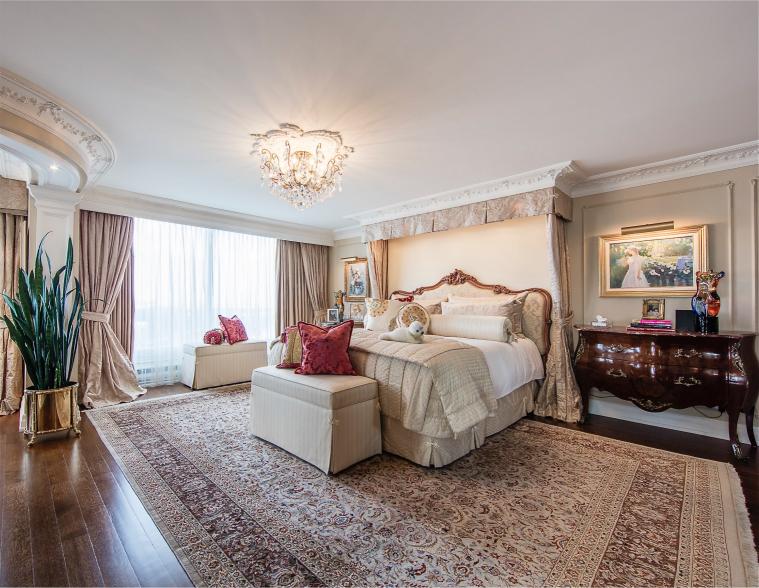

### A FUSION OF STYLE AND PRIVILEGE IN A LANDMARK BUILDING...

Suite 4001 is a visually arresting condominium residence, with approximately 2,836 square feet of luxury living space, 3-bedrooms, and the most enchanting views of the lake, the city skyline, and High Park. This suite has been meticulously renovated for the discerning buyer, who appreciates quality workmanship and sophisticated styling.

## METICULOUS ATTENTION TO DETAIL AND UNPARALLELED CRAFTSMANSHIP ARE HALLMARKS OF THIS MAJESTIC SUITE.

- , Granite & Marble Hallways
  - HARDWOOD FLOORS
  - PLASTER MOULDINGS
    - SMOOTH CEILINGS
  - , ELECTRIC FIREPLACES
- , Bellini Crafted Kitchen & Cabinetry
- PREMIUM STAINLESS STEEL APPLIANCES
- , Double Wolf Ovens and Cooktop
  - , Sub Zero fridge
  - , MIELE DISHWASHER
  - , Surround sound