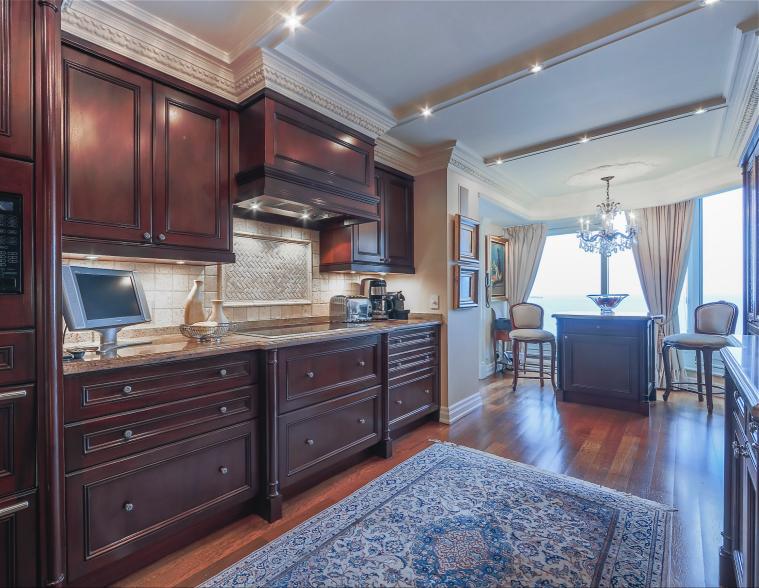

### A FUSION OF STYLE AND PRIVILEGE IN A LANDMARK BUILDING...

Suite 4001 is a visually arresting condominium residence, with approximately 2,836 square feet of luxury living space, 3-bedrooms, and the most enchanting views of the lake, the city skyline, and High Park. This suite has been meticulously renovated for the discerning buyer, who appreciates quality workmanship and sophisticated styling.

## METICULOUS ATTENTION TO DETAIL AND UNPARALLELED CRAFTSMANSHIP ARE HALLMARKS OF THIS MAJESTIC SUITE.

- , Granite & Marble Hallways
  - HARDWOOD FLOORS
  - PLASTER MOULDINGS
    - SMOOTH CEILINGS
  - , ELECTRIC FIREPLACES
- , Bellini Crafted Kitchen & Cabinetry
- PREMIUM STAINLESS STEEL APPLIANCES
- , Double Wolf Ovens and Cooktop
  - , Sub Zero fridge
  - , MIELE DISHWASHER
  - , Surround sound