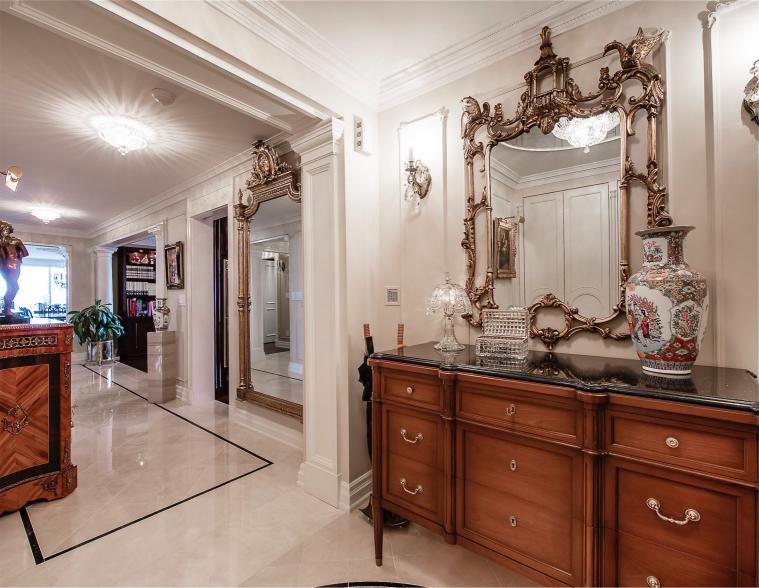

### A FUSION OF STYLE AND PRIVILEGE IN A LANDMARK BUILDING...

Suite 4001 is a visually arresting condominium residence, with approximately 2,836 square feet of luxury living space, 3-bedrooms, and the most enchanting views of the lake, the city skyline, and High Park. This suite has been meticulously renovated for the discerning buyer, who appreciates quality workmanship and sophisticated styling.

## METICULOUS ATTENTION TO DETAIL AND UNPARALLELED CRAFTSMANSHIP ARE HALLMARKS OF THIS MAJESTIC SUITE.

- , Granite & Marble Hallways
  - HARDWOOD FLOORS
  - PLASTER MOULDINGS
    - SMOOTH CEILINGS
  - , ELECTRIC FIREPLACES
- , Bellini Crafted Kitchen & Cabinetry
- PREMIUM STAINLESS STEEL APPLIANCES
- , Double Wolf Ovens and Cooktop
  - , Sub Zero fridge
  - , MIELE DISHWASHER
  - , Surround sound