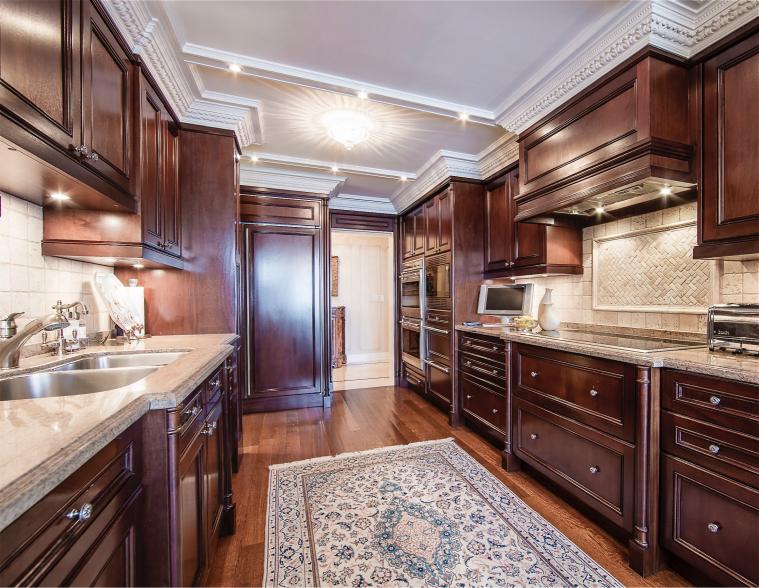

### A FUSION OF STYLE AND PRIVILEGE IN A LANDMARK BUILDING...

Suite 4001 is a visually arresting condominium residence, with approximately 2,836 square feet of luxury living space, 3-bedrooms, and the most enchanting views of the lake, the city skyline, and High Park. This suite has been meticulously renovated for the discerning buyer, who appreciates quality workmanship and sophisticated styling.

## METICULOUS ATTENTION TO DETAIL AND UNPARALLELED CRAFTSMANSHIP ARE HALLMARKS OF THIS MAJESTIC SUITE.

- , Granite & Marble Hallways
  - HARDWOOD FLOORS
  - PLASTER MOULDINGS
    - SMOOTH CEILINGS
  - , ELECTRIC FIREPLACES
- , Bellini Crafted Kitchen & Cabinetry
- PREMIUM STAINLESS STEEL APPLIANCES
- , Double Wolf Ovens and Cooktop
  - , Sub Zero fridge
  - , MIELE DISHWASHER
  - , Surround sound