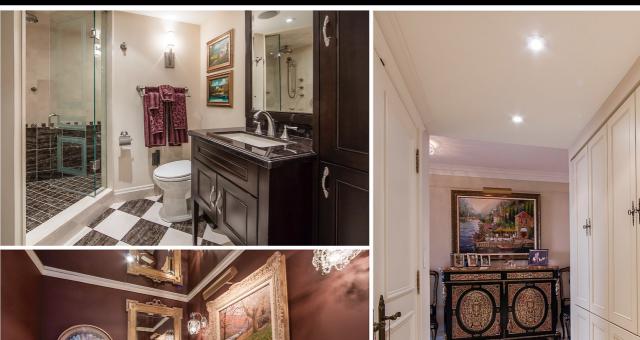

### A FUSION OF STYLE AND PRIVILEGE IN A LANDMARK BUILDING...

Suite 4001 is a visually arresting condominium residence, with approximately 2,836 square feet of luxury living space, 3-bedrooms, and the most enchanting views of the lake, the city skyline, and High Park. This suite has been meticulously renovated for the discerning buyer, who appreciates quality workmanship and sophisticated styling.

## METICULOUS ATTENTION TO DETAIL AND UNPARALLELED CRAFTSMANSHIP ARE HALLMARKS OF THIS MAJESTIC SUITE.

- , Granite & Marble Hallways
  - HARDWOOD FLOORS
  - PLASTER MOULDINGS
    - SMOOTH CEILINGS
  - , ELECTRIC FIREPLACES
- , Bellini Crafted Kitchen & Cabinetry
- PREMIUM STAINLESS STEEL APPLIANCES
- , Double Wolf Ovens and Cooktop
  - , Sub Zero fridge
  - , MIELE DISHWASHER
  - , Surround sound