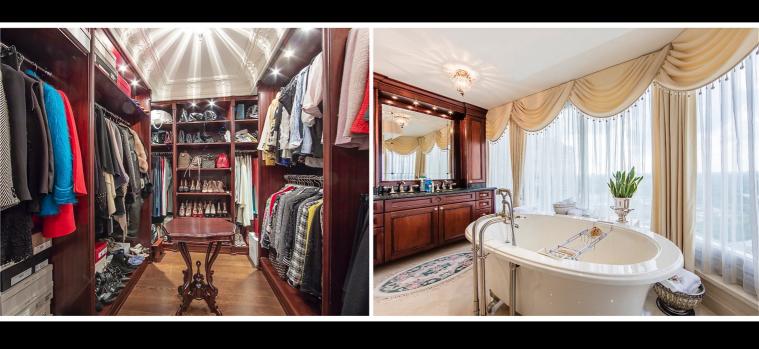

### A FUSION OF STYLE AND PRIVILEGE IN A LANDMARK BUILDING...

Suite 4001 is a visually arresting condominium residence, with approximately 2,836 square feet of luxury living space, 3-bedrooms, and the most enchanting views of the lake, the city skyline, and High Park. This suite has been meticulously renovated for the discerning buyer, who appreciates quality workmanship and sophisticated styling.

## METICULOUS ATTENTION TO DETAIL AND UNPARALLELED CRAFTSMANSHIP ARE HALLMARKS OF THIS MAJESTIC SUITE.

- , Granite & Marble Hallways
  - HARDWOOD FLOORS
  - PLASTER MOULDINGS
    - SMOOTH CEILINGS
  - , ELECTRIC FIREPLACES
- , Bellini Crafted Kitchen & Cabinetry
- PREMIUM STAINLESS STEEL APPLIANCES
- , Double Wolf Ovens and Cooktop
  - , Sub Zero fridge
  - , MIELE DISHWASHER
  - , Surround sound