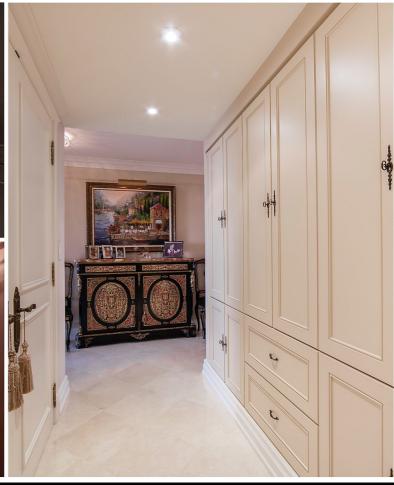

### A FUSION OF STYLE AND PRIVILEGE IN A LANDMARK BUILDING...

Suite 4001 is a visually arresting condominium residence, with approximately 2,836 square feet of luxury living space, 3-bedrooms, and the most enchanting views of the lake, the city skyline, and High Park. This suite has been meticulously renovated for the discerning buyer, who appreciates quality workmanship and sophisticated styling.

## METICULOUS ATTENTION TO DETAIL AND UNPARALLELED CRAFTSMANSHIP ARE HALLMARKS OF THIS MAJESTIC SUITE.

- , Granite & Marble Hallways
  - HARDWOOD FLOORS
  - PLASTER MOULDINGS
    - SMOOTH CEILINGS
  - , ELECTRIC FIREPLACES
- , Bellini Crafted Kitchen & Cabinetry
- PREMIUM STAINLESS STEEL APPLIANCES
- , Double Wolf Ovens and Cooktop
  - , Sub Zero fridge
  - , MIELE DISHWASHER
  - , Surround sound