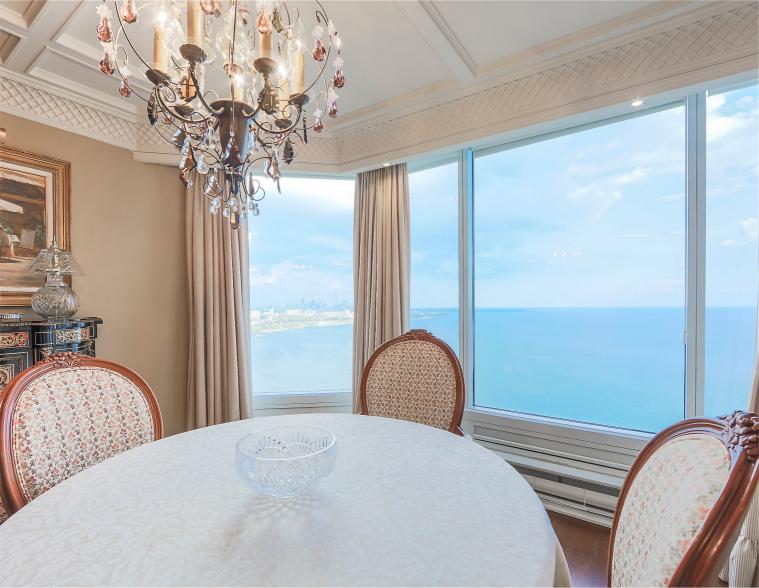

### A FUSION OF STYLE AND PRIVILEGE IN A LANDMARK BUILDING...

Suite 4001 is a visually arresting condominium residence, with approximately 2,836 square feet of luxury living space, 3-bedrooms, and the most enchanting views of the lake, the city skyline, and High Park. This suite has been meticulously renovated for the discerning buyer, who appreciates quality workmanship and sophisticated styling.

## METICULOUS ATTENTION TO DETAIL AND UNPARALLELED CRAFTSMANSHIP ARE HALLMARKS OF THIS MAJESTIC SUITE.

- , Granite & Marble Hallways
  - HARDWOOD FLOORS
  - PLASTER MOULDINGS
    - SMOOTH CEILINGS
  - , ELECTRIC FIREPLACES
- , Bellini Crafted Kitchen & Cabinetry
- PREMIUM STAINLESS STEEL APPLIANCES
- , Double Wolf Ovens and Cooktop
  - , Sub Zero fridge
  - , MIELE DISHWASHER
  - , Surround sound