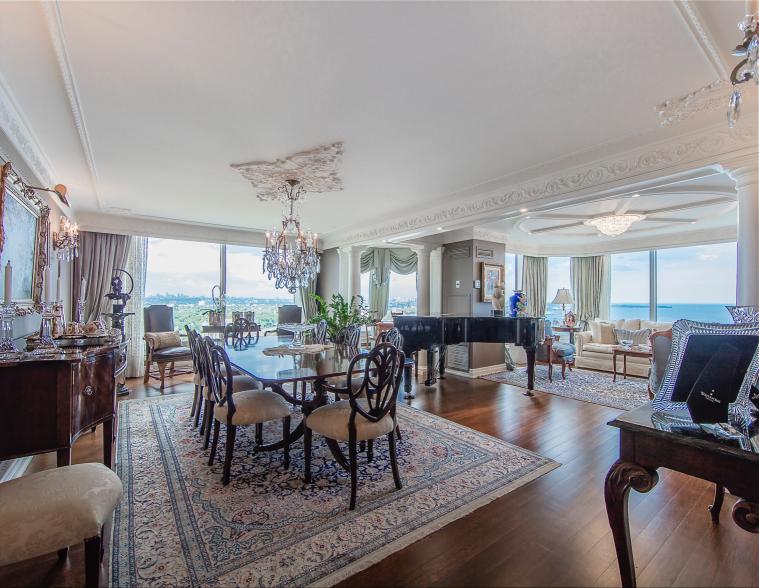

### A FUSION OF STYLE AND PRIVILEGE IN A LANDMARK BUILDING...

Suite 4001 is a visually arresting condominium residence, with approximately 2,836 square feet of luxury living space, 3-bedrooms, and the most enchanting views of the lake, the city skyline, and High Park. This suite has been meticulously renovated for the discerning buyer, who appreciates quality workmanship and sophisticated styling.

## METICULOUS ATTENTION TO DETAIL AND UNPARALLELED CRAFTSMANSHIP ARE HALLMARKS OF THIS MAJESTIC SUITE.

- , Granite & Marble Hallways
  - HARDWOOD FLOORS
  - PLASTER MOULDINGS
    - SMOOTH CEILINGS
  - , ELECTRIC FIREPLACES
- , Bellini Crafted Kitchen & Cabinetry
- PREMIUM STAINLESS STEEL APPLIANCES
- , Double Wolf Ovens and Cooktop
  - , Sub Zero fridge
  - , MIELE DISHWASHER
  - , Surround sound